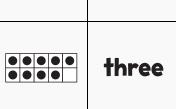

# NUMTANGA

PACK

7

LEVEL

Α

WEEK

4

In each empty box, write the matching value between adjacent cards.

|  | 1 |
|--|---|
|  |   |
|  |   |
|  |   |

|   | six |
|---|-----|
| 4 |     |

| Name: |  |
|-------|--|
|       |  |