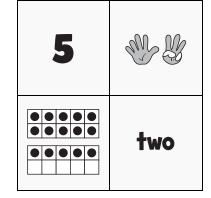

# NUMTANGA

PACK

7

LEVEL

Α

WEEK

4

In each empty box, write the matching value between adjacent cards.

|  | 1 |
|--|---|
|  |   |
|  |   |
|  |   |

|   | six |
|---|-----|
| 4 |     |

| Name: |  |
|-------|--|
|       |  |