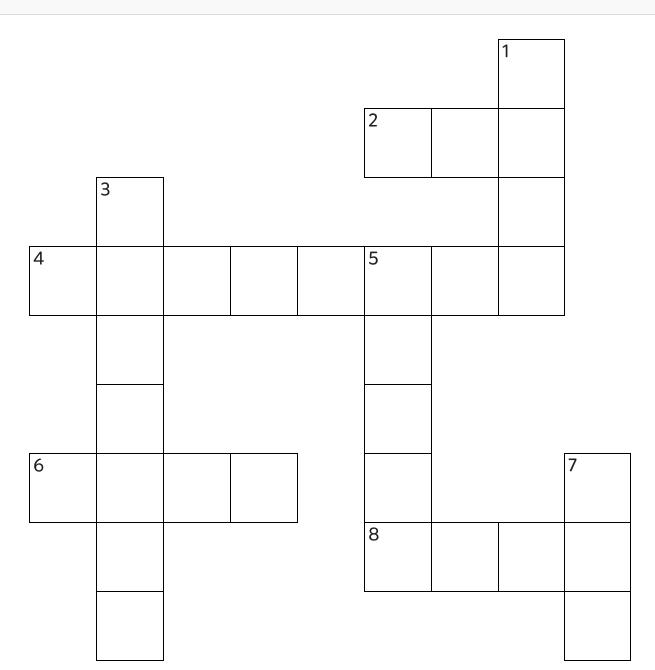

### **TANGY TUESDAY**

7

A

**DIGICROSS** 

PACK

LEVEL

WEEK

Complete the crossword by filling in a word that fits each clue.

#### **ACROSS**

- 2. 27 has \_\_\_\_ tens
- 4. 9 + 9
- 6. 78 is \_\_\_\_ than 79
- 8. 6+2=9-1

#### **DOWN**

- 1. the \_\_\_\_ shines at night
- 3. 10 + 6
- 5. 5 + 3
- 7. 11 - 1

PACK

LEVEL

Α

-6

+4

WEEK