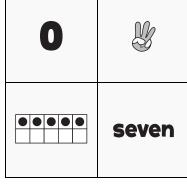

# NUMTANGA

PACK

7

LEVEL

Α

WEEK

4

In each empty box, write the matching value between adjacent cards.

|  | 1 |
|--|---|
|  |   |
|  |   |
|  |   |

|   | six |
|---|-----|
| 4 |     |

| Name: |  |
|-------|--|
|       |  |