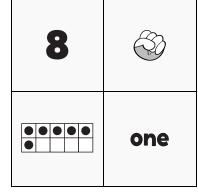

# NUMTANGA

PACK

7

LEVEL

Α

WEEK

4

In each empty box, write the matching value between adjacent cards.

|  | 1 |
|--|---|
|  |   |
|  |   |
|  |   |

|   | six |
|---|-----|
| 4 |     |

| Name: |  |
|-------|--|
|       |  |