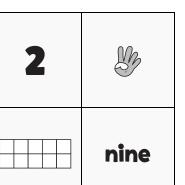

# NUMTANGA

PACK

7

LEVEL

Α

WEEK

4

In each empty box, write the matching value between adjacent cards.

|  | 1 |
|--|---|
|  |   |
|  |   |
|  |   |

|   | six |
|---|-----|
| 4 |     |

| Name: |  |
|-------|--|
|       |  |