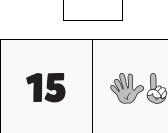

# NUMTANGA

PACK

7

LEVEL

Α

WEEK

4

In each empty box, write the matching value between adjacent cards.

|  | 1 |
|--|---|
|  |   |
|  |   |
|  |   |

|   | six |
|---|-----|
| 4 |     |

| Name: |  |
|-------|--|
|       |  |