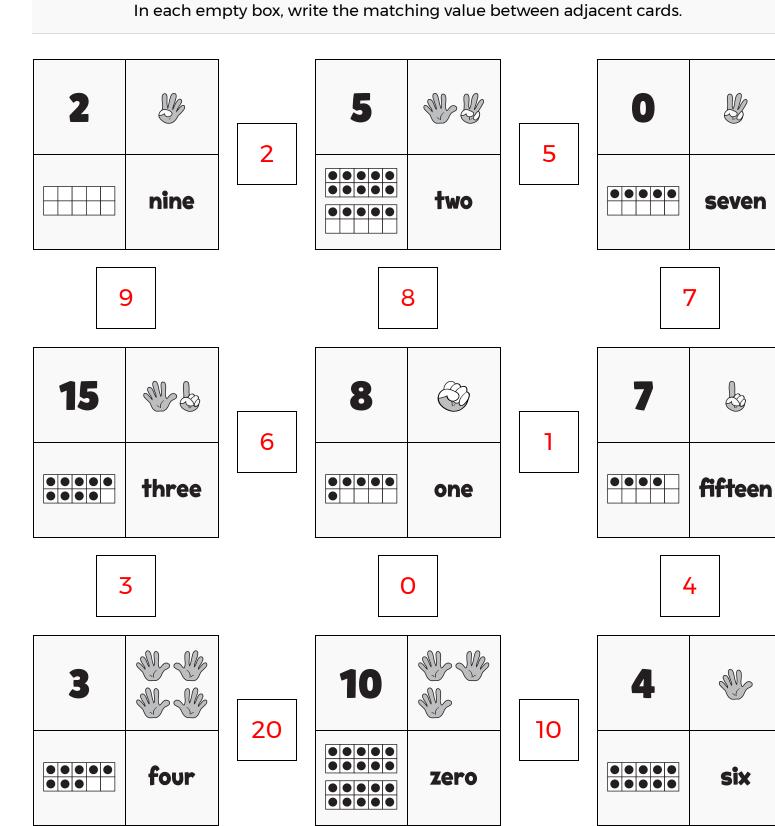

# 4

In each 4-number group, find the one number that is the sum of two other numbers. Use all 4 sums to create a final puzzle, then solve for the final answer.

EQUATO

| PACK | LEVEL | WEEK |
|------|-------|------|
| 1    | Α     | 4    |