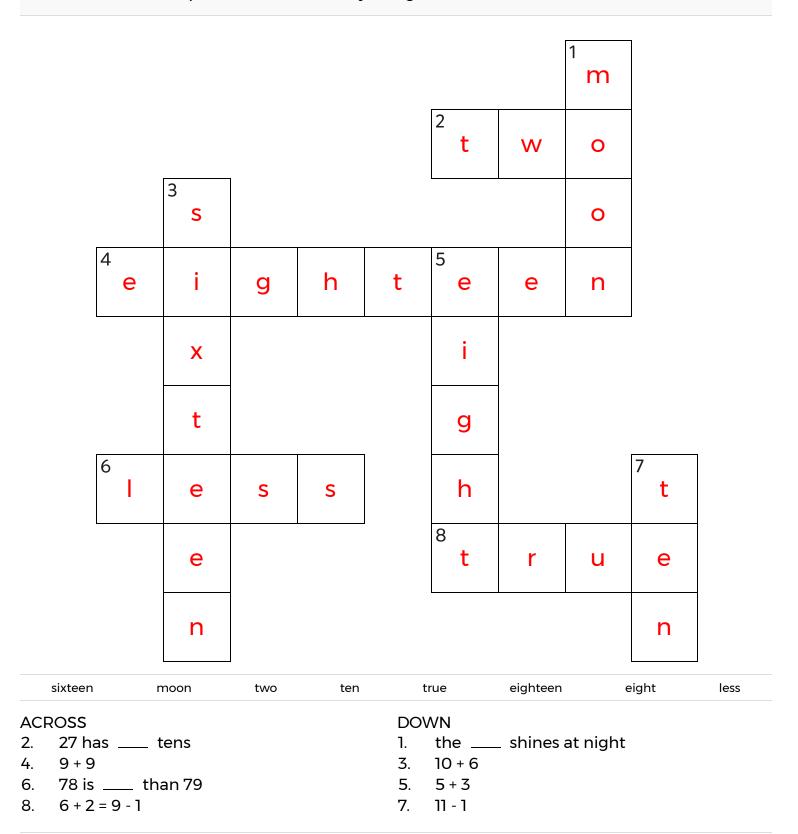

# NUMTANGA

WWWW.TANG MATH.com

**KAKOOMA** 

| PACK | LEVE |
|------|------|
| 1    | A    |

WEEK

# 4

In each 4-number group, find the one number that is the sum of two other numbers. Use all 4 sums to create a final puzzle, then solve for the final answer.

EQUATO

| PACK | LEVEL | WEEK |
|------|-------|------|
| 1    | Α     | 4    |