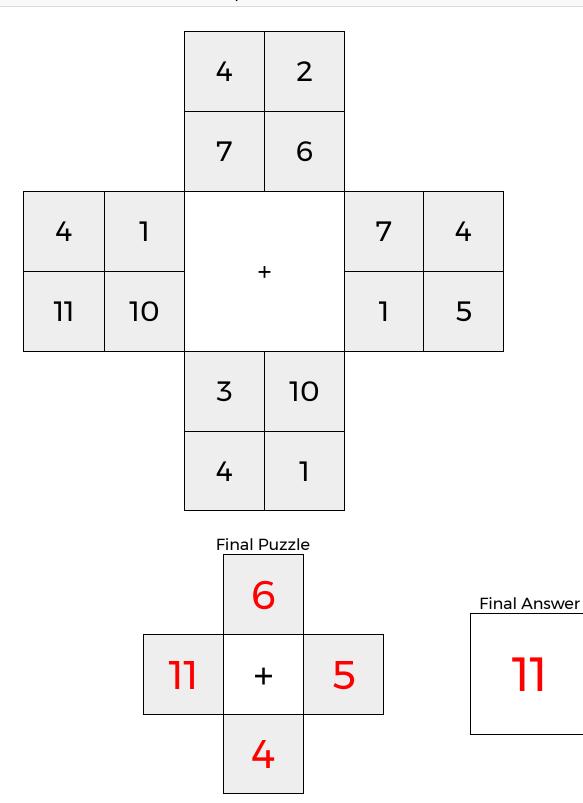

WATTE MATTICOM

**KAKOOMA** 

| PACK | LEVEL |
|------|-------|
| 1    | Α     |

WEEK

## 6

In each 4-number group, find the one number that is the sum of two other numbers. Use all 4 sums to create a final puzzle, then solve for the final answer.

EQUATO

| PACK | LEVEL | WEEK |
|------|-------|------|
| 1    | Α     | 6    |