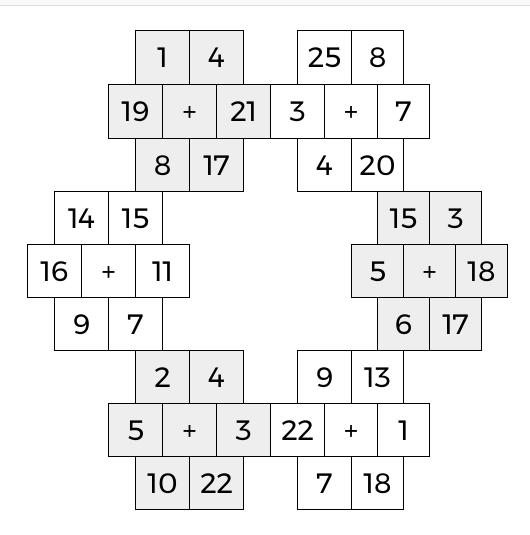

### **KAKOOMA**

PACK

LEVEL

WEEK

In each 6-number group, find the one number that is the sum of two other numbers. Use all 6 sums to create a final puzzle, then solve for the final answer.

Final Answer

| Name: |  |
|-------|--|
|       |  |