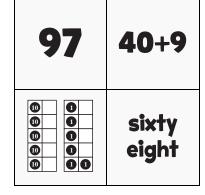

|  | $\neg$ |
|--|--------|
|  |        |
|  |        |
|  |        |
|  |        |

| 83 | 80+7            |
|----|-----------------|
|    | ninety<br>seven |

| 78                                    | 80+3             |
|---------------------------------------|------------------|
| 0 0 0 0 0 0 0 0 0 0 0 0 0 0 0 0 0 0 0 | seventy<br>three |