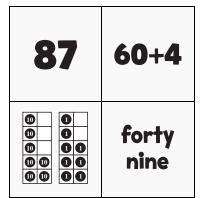

Name:\_\_\_\_\_

NUMTANGA

PACK

LEVEL

WEEK

7

In each empty box, write the matching value between adjacent cards.

| 68                         | 30+9            |
|----------------------------|-----------------|
| 0<br>0<br>0<br>0<br>0<br>0 | eighty<br>seven |