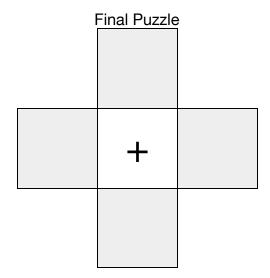

## **KAKOOMA**

PACK

1

LEVEL

11

WEEK

In each 4-number group, find the one number that is the sum of two other numbers. Use all 4 sums to create a final puzzle, then solve for the final answer.

|    |    | 1  | 8  |    |    |
|----|----|----|----|----|----|
|    |    | 11 | 9  |    |    |
| 20 | 1  |    |    | 14 | 7  |
| 6  | 19 | -  | F  | 3  | 10 |
|    |    | 19 | 15 |    |    |
|    |    | 2  | 4  |    |    |