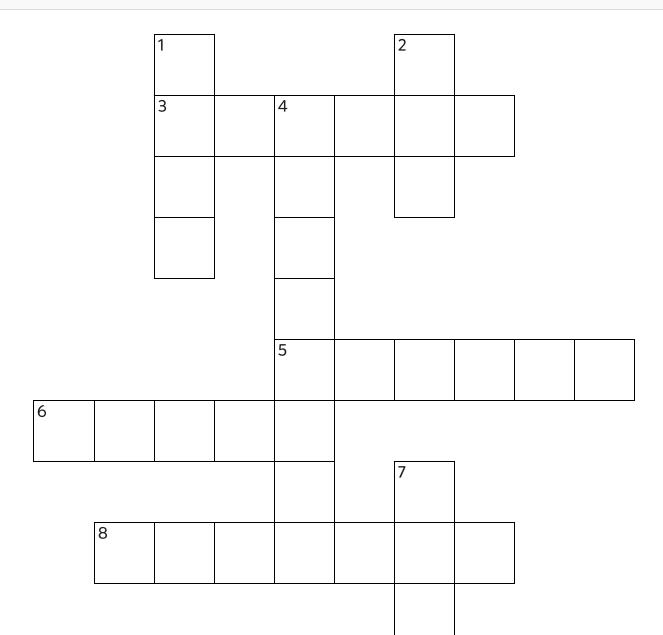

# **TANGY TUESDAY**

1

A

11

Name:

**DIGICROSS** 

**PACK** 

LEVEL

WEEK

Complete the crossword by filling in a word that fits each clue.

| eighteen | false | ten | eleven | twelve | one | less | morning |
|----------|-------|-----|--------|--------|-----|------|---------|
|----------|-------|-----|--------|--------|-----|------|---------|

### **ACROSS**

$$3. 6 + 5$$

6. 
$$2 + 3 = 8 - 4$$

kids wake up in the \_\_\_\_ 8.

#### **DOWN**

- 1. 24 is \_\_\_\_ than 28
- 2. 12 2
- 4. 9 + 9
- 7. 18 has \_\_\_\_ ten

Name:\_\_\_\_\_

PACK

LEVEL

WEEK

Α

**SNAKE** 