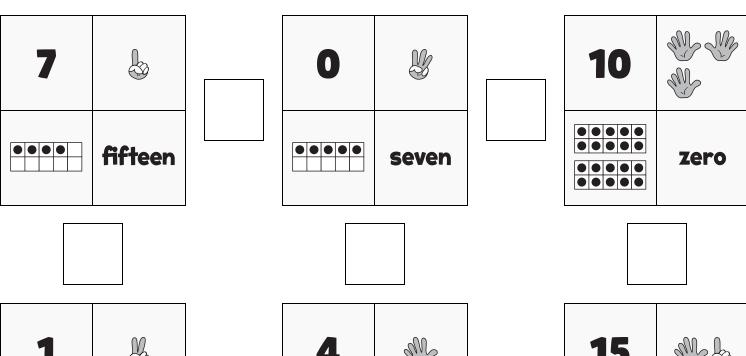

Name:\_\_\_\_\_

**NUMTANGA** 

PACK

LEVEL

WEEK

### 1

Α

11

In each empty box, write the matching value between adjacent cards.