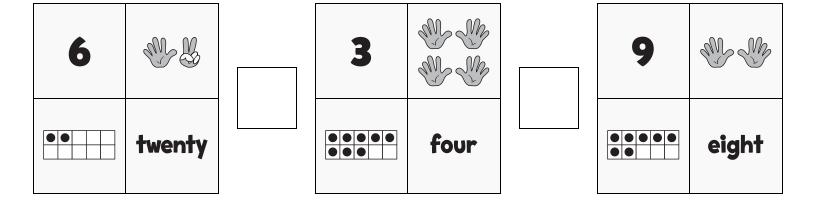

Name:\_\_\_\_\_

**NUMTANGA** 

PACK

LEVEL

WEEK

### 1

Α

11

In each empty box, write the matching value between adjacent cards.