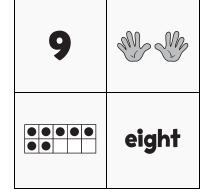

#### **NUMTANGA**

PACK

LEVEL

WEEK

Α

7

In each empty box, write the matching value between adjacent cards.

ten

|  |  | 1 |
|--|--|---|
|  |  |   |
|  |  |   |
|  |  |   |
|  |  |   |

| 2 |      |
|---|------|
|   | nine |

| Name: |  |
|-------|--|
|       |  |