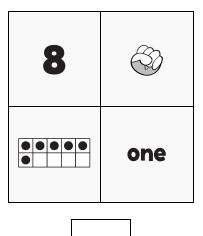

#### **NUMTANGA**

PACK

LEVEL

WEEK

Α

7

In each empty box, write the matching value between adjacent cards.

ten

|  |  | 1 |
|--|--|---|
|  |  |   |
|  |  |   |
|  |  |   |
|  |  |   |

| 2 |      |
|---|------|
|   | nine |

| Name: |  |
|-------|--|
|       |  |