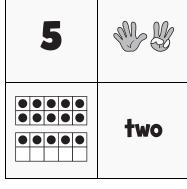

#### **NUMTANGA**

PACK

LEVEL

WEEK

Α

7

In each empty box, write the matching value between adjacent cards.

ten