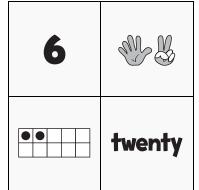

#### **NUMTANGA**

PACK

LEVEL

WEEK

Α

7

In each empty box, write the matching value between adjacent cards.

ten

|  |  | 1 |
|--|--|---|
|  |  |   |
|  |  |   |
|  |  |   |
|  |  |   |

| 2 |      |
|---|------|
|   | nine |

| Name: |  |
|-------|--|
|       |  |