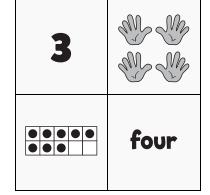

#### **NUMTANGA**

PACK

LEVEL

WEEK

Α

7

In each empty box, write the matching value between adjacent cards.

ten

|  |  | 1 |
|--|--|---|
|  |  |   |
|  |  |   |
|  |  |   |
|  |  |   |

| 2 |      |
|---|------|
|   | nine |

| Name: |  |
|-------|--|
|       |  |