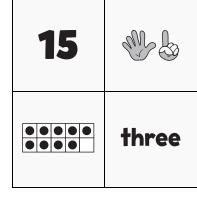

#### **NUMTANGA**

PACK

LEVEL

WEEK

Α

7

In each empty box, write the matching value between adjacent cards.

ten