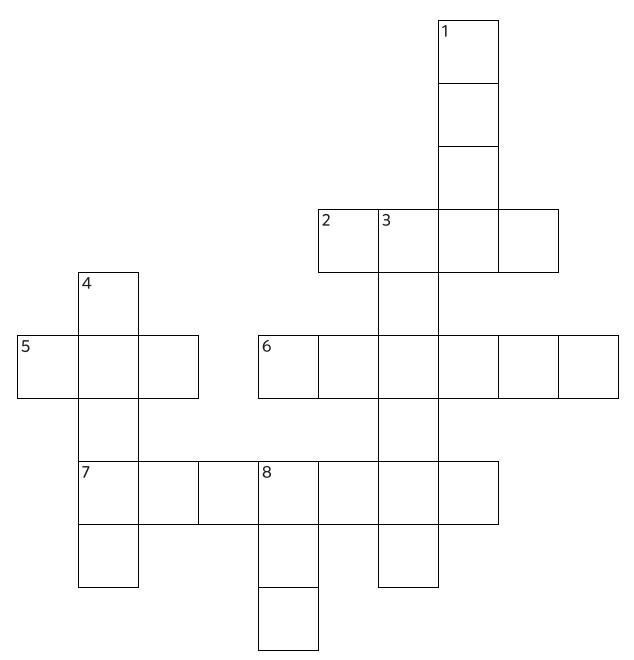

## **TANGY TUESDAY**

Name:

**DIGICROSS** 

PACK

LEVEL

WEEK

Complete the crossword by filling in a word that fits each clue.

| ten    | false | day | twelve | less  | ones | eleven | sixteen |
|--------|-------|-----|--------|-------|------|--------|---------|
| ACROSS |       |     |        | DOW/N |      |        |         |

- 56 is \_\_\_\_ than 58 2.
- kids go to school during the \_\_\_\_ 5.
- 6. 6 + 6
- 10 + 67.

- 17 has 7 \_\_\_\_
- 3. 8+3
- 4. 2 + 3 = 8 4
- 13 3 8.

Name:

PACK

LEVEL

WEEK