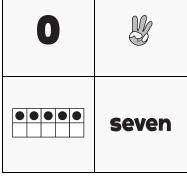

#### **NUMTANGA**

PACK

LEVEL

WEEK

Α

7

In each empty box, write the matching value between adjacent cards.

ten

|  |  | 1 |
|--|--|---|
|  |  |   |
|  |  |   |
|  |  |   |
|  |  |   |

| 2 |      |
|---|------|
|   | nine |

| Name: |  |
|-------|--|
|       |  |