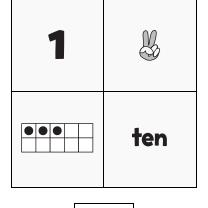

4

| 2 |      |
|---|------|
|   | nine |

| Name: |  |
|-------|--|
|       |  |