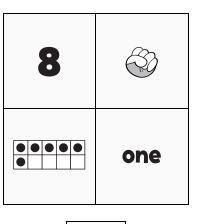

### **NUMTANGA**

PACK

LEVEL

WEEK

In each empty box, write the matching value between adjacent cards.

6

15

1

9

5

10

7

2

8

0

20