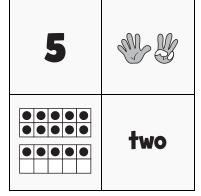

4

| 2 |      |
|---|------|
|   | nine |

| Name: |  |
|-------|--|
|       |  |