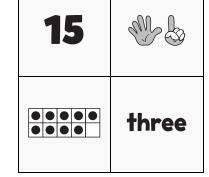

### **NUMTANGA**

PACK

LEVEL

WEEK

In each empty box, write the matching value between adjacent cards.

6

15

1

9

5

10

7

2

8

0

20