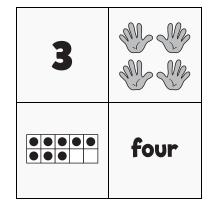

### **NUMTANGA**

PACK

LEVEL

WEEK

In each empty box, write the matching value between adjacent cards.

6

15

1

9

5

10

7

2

8

0

20

4

| 2 |      |
|---|------|
|   | nine |

| Name: |  |
|-------|--|
|       |  |