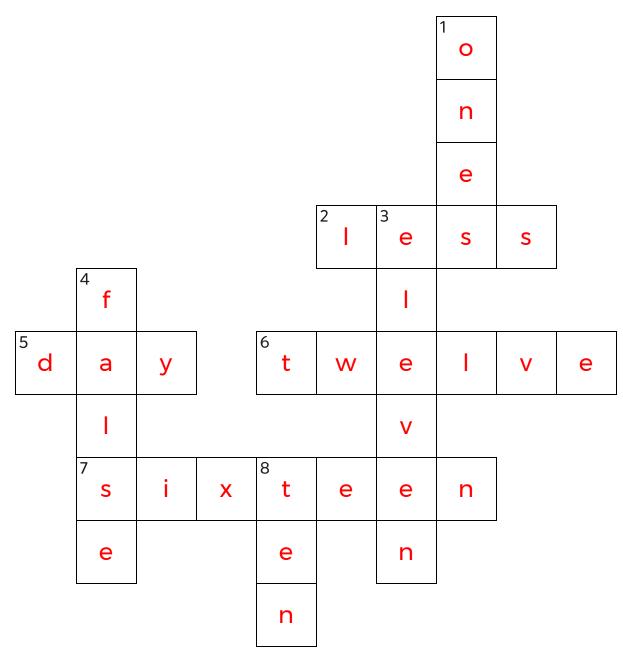

## **DIGICROSS**

PACK

LEVEL

WEEK

Α

7

Complete the crossword by filling in a word that fits each clue.

|     |       | _   | _      | _    |      | _      | _       |
|-----|-------|-----|--------|------|------|--------|---------|
| ten | false | day | twelve | less | ones | eleven | sixteen |

#### **ACROSS**

- 2. 56 is \_\_\_\_ than 58
- 5. kids go to school during the \_\_\_\_
- 6. 6+6
- 7. 10 + 6

#### **DOWN**

- 1. 17 has 7 \_\_\_\_
- 3. 8+3
- 4. 2 + 3 = 8 4
- 8. 13 3