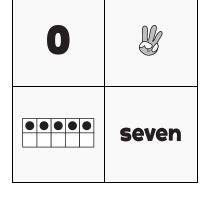

4

| 2 |      |
|---|------|
|   | nine |

| Name: |  |
|-------|--|
|       |  |