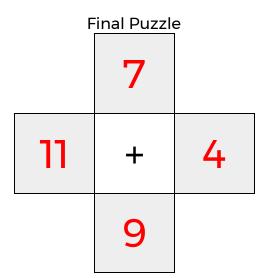

### **KAKOOMA**

PACK

LEVEL

7

WEEK

In each 4-number group, find the one number that is the sum of two other numbers. Use all 4 sums to create a final puzzle, then solve for the final answer.

|    |   | 7 | 2 |   |    |
|----|---|---|---|---|----|
|    |   | 4 | 5 |   |    |
| 11 | 3 |   |   | 1 | 11 |
| 5  | 6 | + | F | 3 | 4  |
|    |   | 9 | 2 |   |    |
|    |   | 5 | 4 |   |    |

| Final Answer |  |  |  |  |
|--------------|--|--|--|--|
|              |  |  |  |  |
|              |  |  |  |  |
| 77           |  |  |  |  |
| - 11         |  |  |  |  |
| • • •        |  |  |  |  |
|              |  |  |  |  |
|              |  |  |  |  |