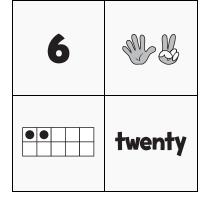

### **NUMTANGA**

PACK

LEVEL

WEEK

In each empty box, write the matching value between adjacent cards.

6

15

1

9

5

10

7

2

8

0

20

4

| 2 |      |
|---|------|
|   | nine |

| Name: |  |
|-------|--|
|       |  |