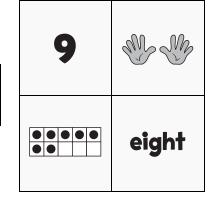

4

| 2 |      |
|---|------|
|   | nine |

| Name: |  |
|-------|--|
|       |  |