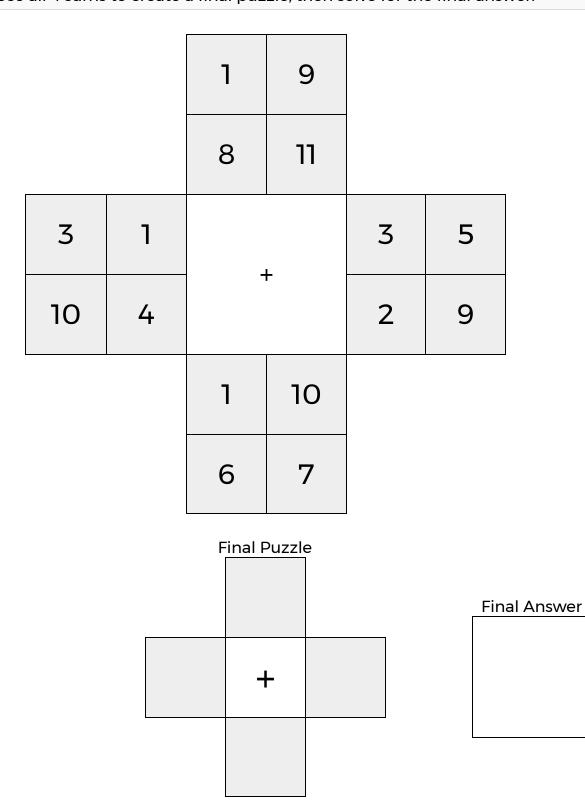

## KAKOOMA

In each 4-number group, find the one number that is the sum of two other numbers. Use all 4 sums to create a final puzzle, then solve for the final answer.

Tangy Tuesday Puzzle Pack

WATTE COM

EQUATO