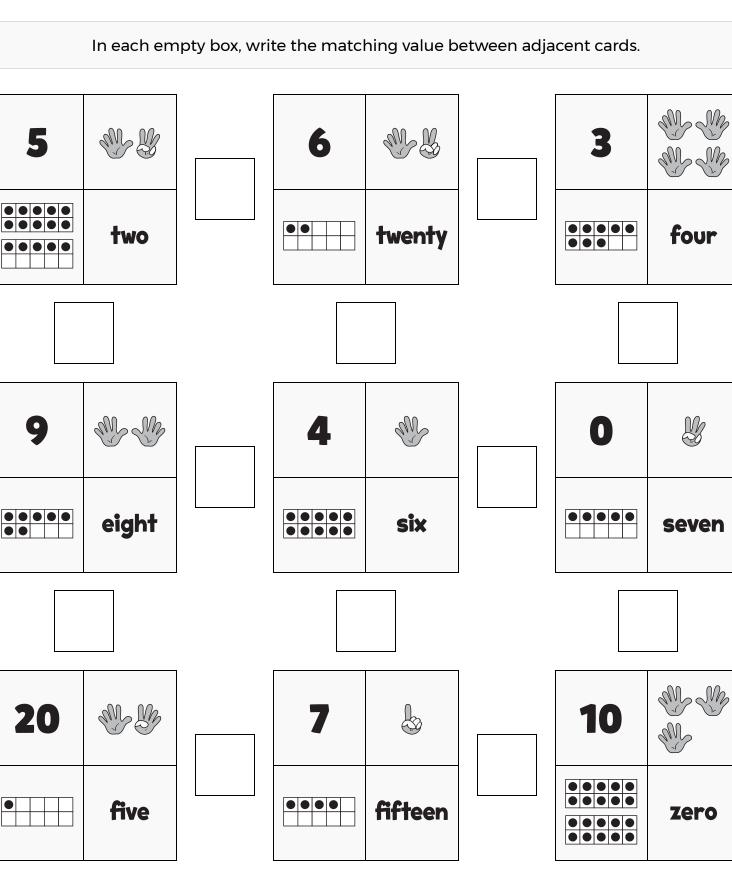

y Tuesday Puzzle Pack

WWW.TANG MATILCOM

Name:

**SNAKE** 

## PACK LEVEL

WEEK

1

Fill in each blank box in order, combining the numbers from the previous two boxes.

| 8  |    |    | -1 |    |    |    | +2 |    |
|----|----|----|----|----|----|----|----|----|
| +1 |    | -6 |    | +7 |    | -6 |    | +2 |
|    |    |    |    |    |    |    |    |    |
| -4 |    | +8 |    | -5 |    | +2 |    | -1 |
|    | -4 |    |    |    | +4 |    |    | 7  |

| 4  | +2 | +] | -6 |   | +7 |    |
|----|----|----|----|---|----|----|
|    |    |    |    |   |    | -4 |
|    | +2 | -8 | +] | 2 |    |    |
| +2 |    |    |    |   |    | +2 |
|    | +] | +3 | -6 |   | +] |    |

Tangy Tuesday Puzzle Pack

WWW. TANG MATU COM

| РАСК |  |  |
|------|--|--|
| 1    |  |  |

LEVEL

Α

WEEK

I

### **NUMTANGA**



Tangy Tuesday Puzzle Pack

WWWW.TANG MATH.com

| PACK | LEVE |
|------|------|
| 1    | Α    |

WEEK

## KAKOOMA

In each 4-number group, find the one number that is the sum of two other numbers. Use all 4 sums to create a final puzzle, then solve for the final answer.



Tangy Tuesday Puzzle Pack

WATTE COM

EQUATO

| PACK | LEVEL | WEEK |
|------|-------|------|
| 1    | Α     | 1    |

Fill in the empty boxes to make every horizontal and vertical equation correct. Read equations left to right and top to bottom. Use every number in the bank once.

/

| 2 | 3 | 4 | 5 | 6 |
|---|---|---|---|---|
|   | = | 8 | _ |   |
| + |   | _ |   | = |
| 1 | + |   | = |   |
| = |   | = |   | _ |
| 7 | _ |   | = | 2 |

MAND MANNE MANN