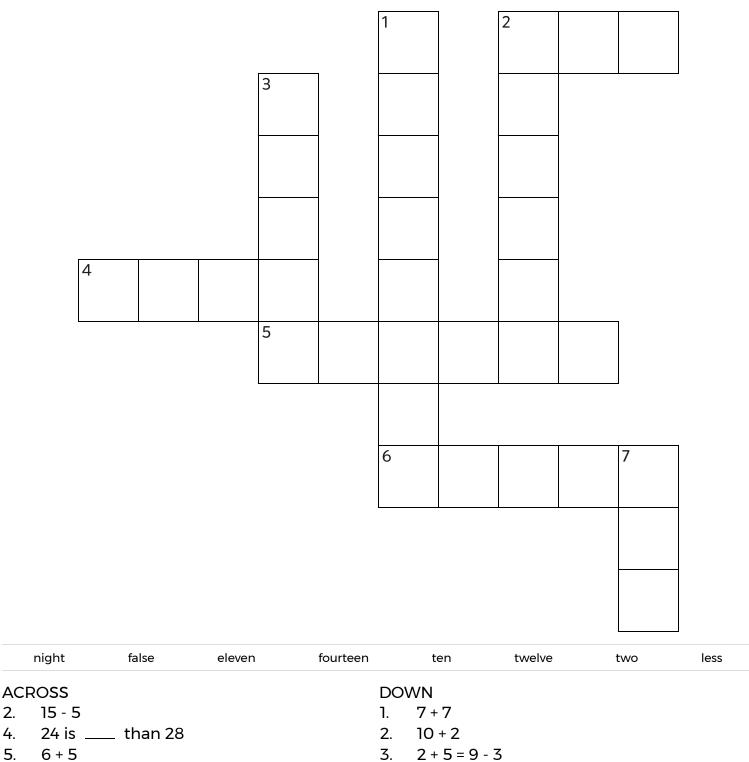

#### Complete the crossword by filling in a word that fits each clue.

6. you can see stars at \_\_\_\_\_

MAND MANNE MANN

7.

12 has \_\_\_\_ ones

© 2018-2019 Tang Company

Name:

**SNAKE** 