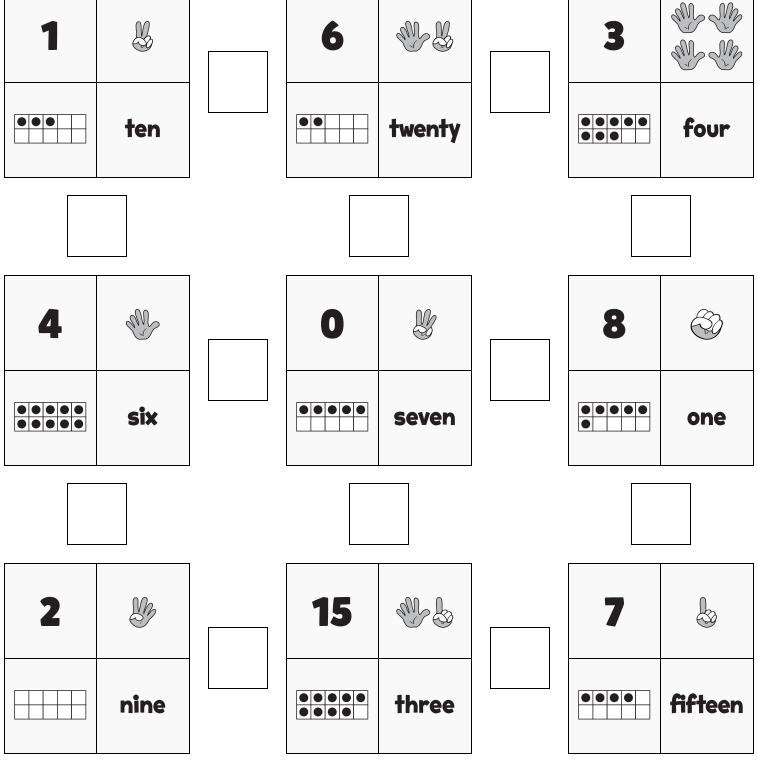

|    | -4 |    | -2 |    |    |
|    | +3 |    | -3 |    |    |    | +3 | 4  |

| 7  | -2 | -4 | +2 | +5 |    |
|----|----|----|----|----|----|
|    |    |    |    |    | -5 |
|    | +] | +] | -6 | +4 |    |
| +1 |    |    |    |    |    |
|    | +4 | -3 | -1 | +3 | 7  |

Tangy Tuesday Puzzle Pack

MATH.com

|--|

٦

LEVEL

Λ

WEEK

10

## NUMTANGA

| ANGA       |               |              |              | I          | A            |
|------------|---------------|--------------|--------------|------------|--------------|
| In each em | npty box, wri | te the matcl | hing value b | etween adj | acent cards. |
|            |               |              |              | _          |              |
|            |               |              |              |            |              |



WWW.TANG MAIL.com

**KAKOOMA** 

| PACK |  |
|------|--|
| 1    |  |

LEVEL

Α

WEEK

### 10

In each 4-number group, find the one number that is the sum of two other numbers. Use all 4 sums to create a final puzzle, then solve for the final answer.



WWWW.TANG MATH.com

EQUATO

LEVEL

Α

## 10

Fill in the empty boxes to make every horizontal and vertical equation correct. Read equations left to right and top to bottom. Use every number in the bank once.

| 2 | 3 | 4 | 5 | 6 |
|---|---|---|---|---|
|   | + |   | = | 7 |
| = |   | + |   | _ |
| 6 | _ |   | = | 1 |
| _ |   | = |   | = |
|   | H | 8 | _ |   |