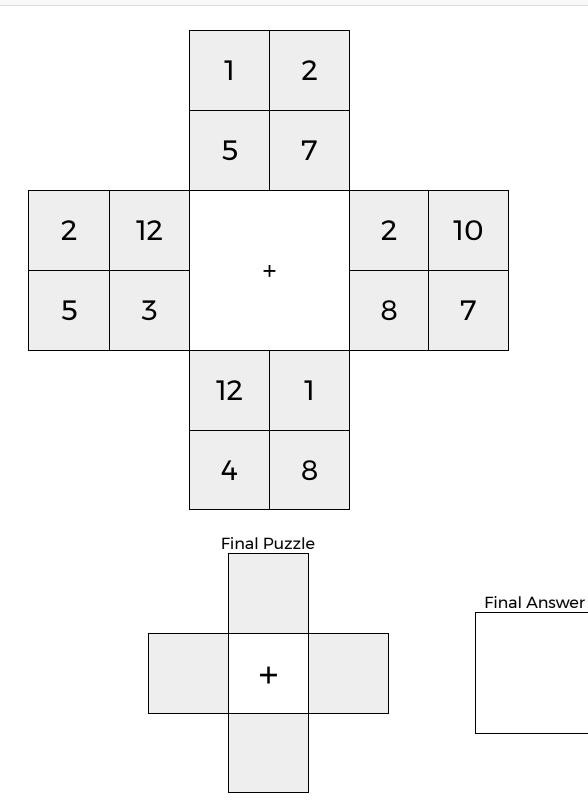

WWW.TANG MAIL.com

**KAKOOMA** 

| PACK |  |
|------|--|
| 1    |  |

LEVEL

Α

WEEK

### 10

In each 4-number group, find the one number that is the sum of two other numbers. Use all 4 sums to create a final puzzle, then solve for the final answer.

WWWW.TANG MATH.com

EQUATO

LEVEL

Α