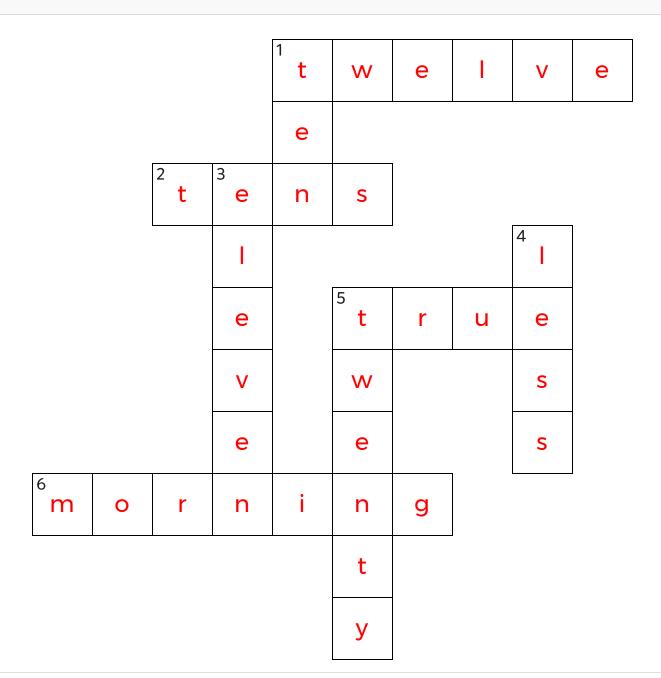

# **NUMTANGA**

PACK

LEVEL

WEEK

Α

In each empty box, write the matching value between adjacent cards.

2

20

8

6

3

10

5

9

4

0

1

| 7 |         |
|---|---------|
|   | fifteen |

15

| 10 |      |
|----|------|
|    | zero |

| Name: |  |
|-------|--|
|       |  |