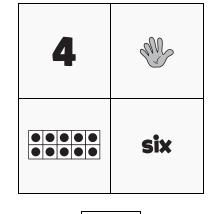

# **NUMTANGA**

PACK

LEVEL

WEEK

Α

In each empty box, write the matching value between adjacent cards.

2

20

8

6

3

10

5

9

4

0

1

| 7 |         |
|---|---------|
|   | fifteen |

15

| 10 |      |
|----|------|
|    | zero |

| Name: |  |
|-------|--|
|       |  |