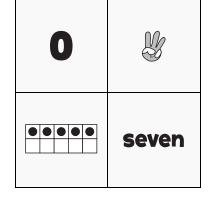

# **NUMTANGA**

PACK

LEVEL

WEEK

Α

In each empty box, write the matching value between adjacent cards.

2

20

8

6

3

10

5

9

4

0

1

| 7 |         |
|---|---------|
|   | fifteen |

15

| 10 |      |
|----|------|
|    | zero |

| Name: |  |
|-------|--|
|       |  |