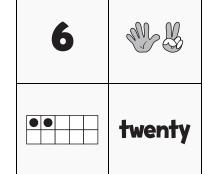

# **NUMTANGA**

PACK

LEVEL

WEEK

Α

In each empty box, write the matching value between adjacent cards.

2

20

8

6

3

10

5

9

4

0

1

| 7 |         |
|---|---------|
|   | fifteen |

15

| 10 |      |
|----|------|
|    | zero |

| Name: |  |
|-------|--|
|       |  |