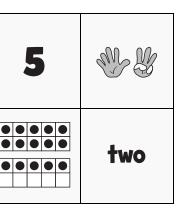

# **NUMTANGA**

PACK

LEVEL

WEEK

Α

In each empty box, write the matching value between adjacent cards.

2

20

8

6

3

10

5

9

4

0

1

| 7 |         |
|---|---------|
|   | fifteen |

15

| 10 |      |
|----|------|
|    | zero |

| Name: |  |
|-------|--|
|       |  |