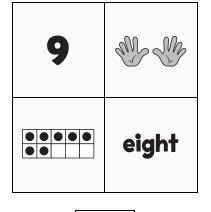

# **NUMTANGA**

PACK

LEVEL

WEEK

Α

In each empty box, write the matching value between adjacent cards.

2

20

8

6

3

10

5

9

4

0

1

| 7 |         |
|---|---------|
|   | fifteen |

15

| 10 |      |
|----|------|
|    | zero |

| Name: |  |
|-------|--|
|       |  |