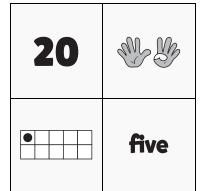

# **NUMTANGA**

PACK

LEVEL

WEEK

Α

In each empty box, write the matching value between adjacent cards.

2

20

8

6

3

10

5

9

4

0

1

| 7 |         |
|---|---------|
|   | fifteen |

15

| 10 |      |
|----|------|
|    | zero |

| Name: |  |
|-------|--|
|       |  |