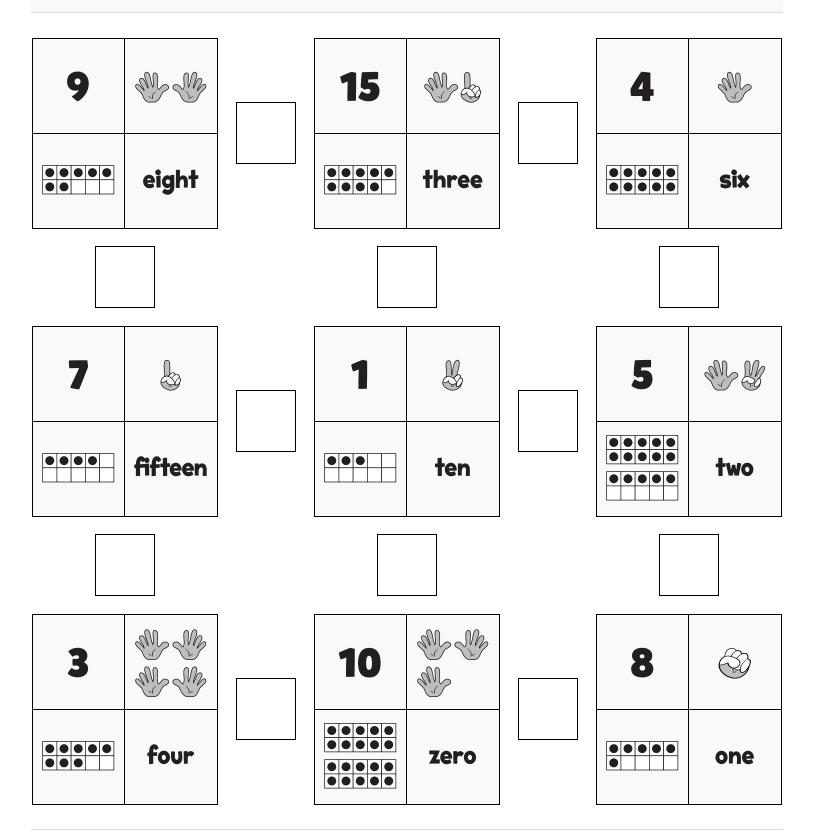

## 2

In each 4-number group, find the one number that is the sum of two other numbers. Use all 4 sums to create a final puzzle, then solve for the final answer.

WWWW.TANG MATHICOM

EQUATO

Fill in the empty boxes to make every horizontal and vertical equation correct. Read equations left to right and top to bottom. Use every number in the bank once.