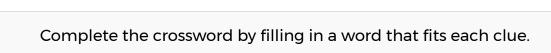

## 2

In each 4-number group, find the one number that is the sum of two other numbers. Use all 4 sums to create a final puzzle, then solve for the final answer.

WWWW.TANG MATHICOM

EQUATO

Fill in the empty boxes to make every horizontal and vertical equation correct. Read equations left to right and top to bottom. Use every number in the bank once.

| 2 | 3 | 4 | 5 | 6 |
|---|---|---|---|---|
|   | + |   | H | 8 |
| + |   | = |   | _ |
| 1 | = |   | _ | 4 |
| = |   | _ |   | = |
| 7 | _ |   | = |   |

WWWW.TANG MATH.com