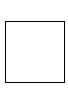

#### **NUMTANGA**

PACK

LEVEL

week 5

In each empty box, write the matching value between adjacent cards.

|  | - |
|--|---|
|  |   |
|  |   |
|  |   |
|  |   |

| 3 |      |
|---|------|
|   | four |

| Name: |  |
|-------|--|
|       |  |