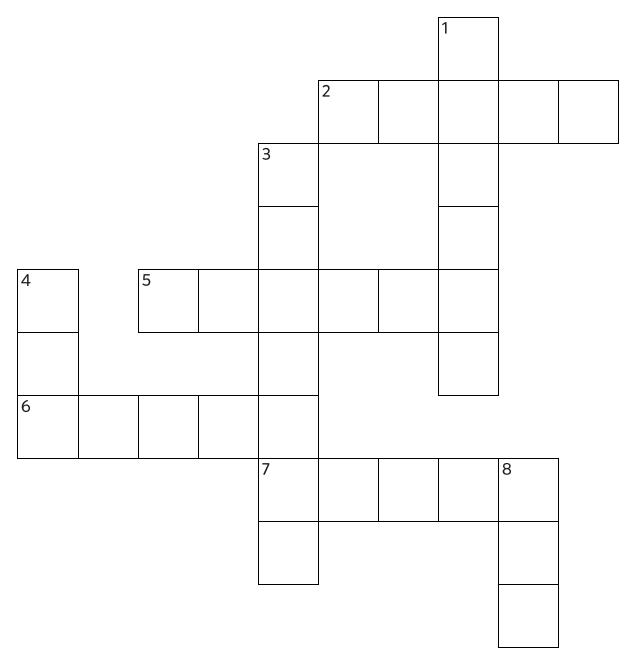

## **TANGY TUESDAY**

Fun brain puzzles that make you smarter!

Name:

**DIGICROSS** 

PACK

**LEVEL** 

WEEK

Complete the crossword by filling in a word that fits each clue.

| twelve       | eleven | night | ten | eight     | false | two | greater |
|--------------|--------|-------|-----|-----------|-------|-----|---------|
| ACROSS       |        |       |     | DOWN      |       |     |         |
| 2. 2 + 3 = 8 | 3 - 4  |       |     | 1. 10 + 1 |       |     |         |

- 5. 6+6
- you can see stars at \_\_\_\_ 6.
- 7. 5 + 3

- 10 + 1
- 63 is \_\_\_\_ than 61 3.
- 4. 16 - 6
- 27 has \_\_\_\_ tens

Name:

PACK

LEVEL

WEEK