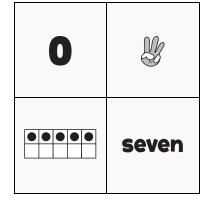

#### **NUMTANGA**

PACK

LEVEL

week 5

In each empty box, write the matching value between adjacent cards.

|  | - |
|--|---|
|  |   |
|  |   |
|  |   |
|  |   |

| 3 |      |
|---|------|
|   | four |

| Name: |  |
|-------|--|
|       |  |