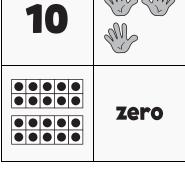

#### **NUMTANGA**

PACK

LEVEL

week 5

In each empty box, write the matching value between adjacent cards.

|  | - |
|--|---|
|  |   |
|  |   |
|  |   |
|  |   |

| 3 |      |
|---|------|
|   | four |

| Name: |  |
|-------|--|
|       |  |