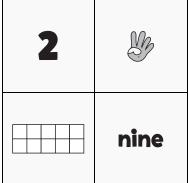

#### **NUMTANGA**

PACK

LEVEL

week 5

In each empty box, write the matching value between adjacent cards.

|  | - |
|--|---|
|  |   |
|  |   |
|  |   |
|  |   |

| 3 |      |
|---|------|
|   | four |

| Name: |  |
|-------|--|
|       |  |