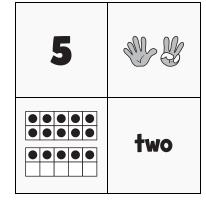

#### **NUMTANGA**

PACK

LEVEL

week 5

In each empty box, write the matching value between adjacent cards.

|  | - |
|--|---|
|  |   |
|  |   |
|  |   |
|  |   |

| 3 |      |
|---|------|
|   | four |

| Name: |  |
|-------|--|
|       |  |