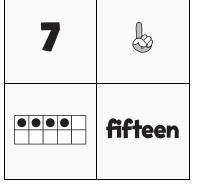

#### **NUMTANGA**

PACK

LEVEL

week 5

In each empty box, write the matching value between adjacent cards.

|  | - |
|--|---|
|  |   |
|  |   |
|  |   |
|  |   |

| 3 |      |
|---|------|
|   | four |

| Name: |  |
|-------|--|
|       |  |