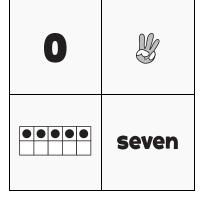

9

6

| 6 |        |
|---|--------|
|   | twenty |

2

| 2 |      |
|---|------|
|   | nine |

| Name: |  |
|-------|--|
|       |  |