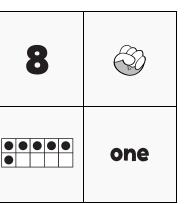

### **NUMTANGA**

PACK

LEVEL

WEEK

8

Α

In each empty box, write the matching value between adjacent cards.

1

15

0

4

10

3

8

5

20

9

6

| 6 |        |
|---|--------|
|   | twenty |

2

| 2 |      |
|---|------|
|   | nine |

| Name: |  |
|-------|--|
|       |  |