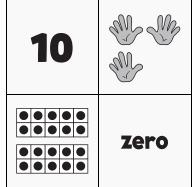

9

6

| 6 |        |
|---|--------|
|   | twenty |

2

| 2 |      |
|---|------|
|   | nine |

| Name: |  |
|-------|--|
|       |  |