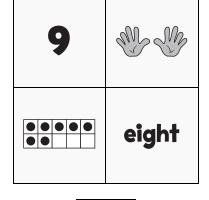

9

6

| 6 |        |
|---|--------|
|   | twenty |

2

| 2 |      |
|---|------|
|   | nine |

| Name: |  |
|-------|--|
|       |  |