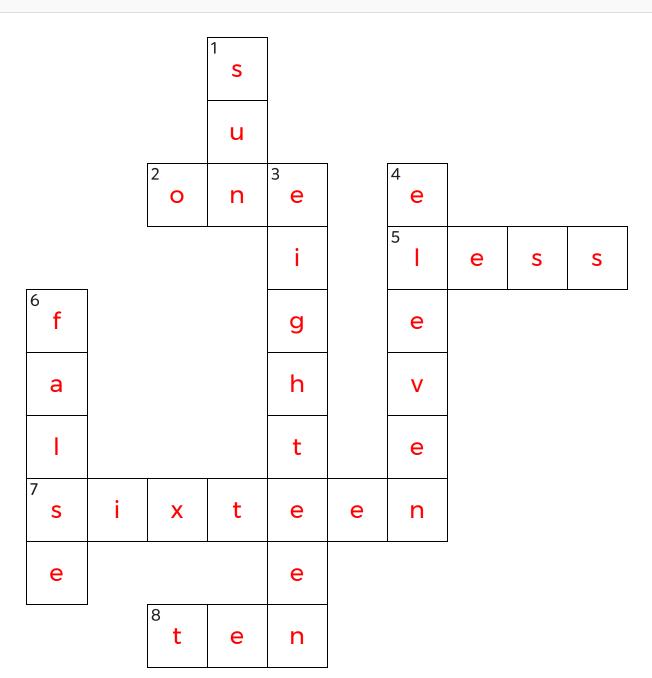

# **TANGY TUESDAY**

**DIGICROSS** 

PACK

LEVEL

WEEK

Α

8

Complete the crossword by filling in a word that fits each clue.

#### **ACROSS**

- 2. 18 has \_\_\_\_ ten
- 5. 24 is \_\_\_\_ than 28
- 7. 10 + 6
- 8. 11 1

#### **DOWN**

- 1. the \_\_\_\_ shines during the day
- 3. 9 + 9
- 4. 8+3
- 6. 2 + 5 = 9 3

PACK

LEVEL

WEEK