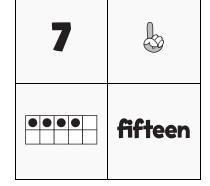

### **NUMTANGA**

PACK

LEVEL

WEEK

8

Α

In each empty box, write the matching value between adjacent cards.

1

15

0

4

10

3

8

5

20

9

6

| 6 |        |
|---|--------|
|   | twenty |

2

| 2 |      |
|---|------|
|   | nine |

| Name: |  |
|-------|--|
|       |  |