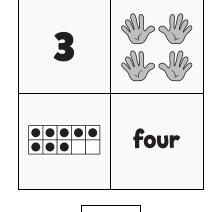

9

6

| 6 |        |
|---|--------|
|   | twenty |

2

| 2 |      |
|---|------|
|   | nine |

| Name: |  |
|-------|--|
|       |  |