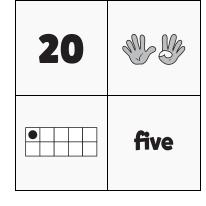

## **NUMTANGA**

**PACK** 

A

LEVEL

week

In each empty box, write the matching value between adjacent cards.

| 15 |       |
|----|-------|
|    | three |

| Name: |  |
|-------|--|
|       |  |