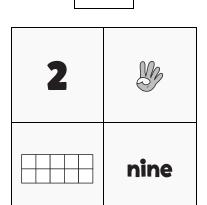

## **NUMTANGA**

**PACK** 

A

LEVEL

week

In each empty box, write the matching value between adjacent cards.

| 15 |       |
|----|-------|
|    | three |

| Name: |  |
|-------|--|
|       |  |