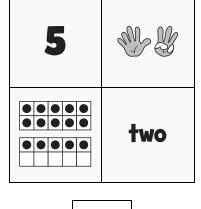

## **NUMTANGA**

**PACK** 

A

LEVEL

week

In each empty box, write the matching value between adjacent cards.

| 15 |       |
|----|-------|
|    | three |

| Name: |  |
|-------|--|
|       |  |