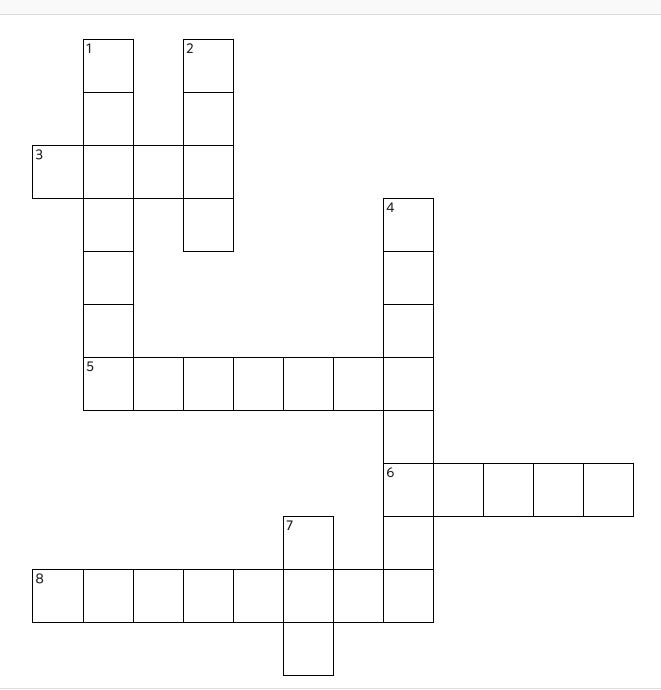

Complete the crossword by filling in a word that fits each clue.

|    | ones       | true      | greater | ten | eight |        | fourteen     | morning | thirteen |
|----|------------|-----------|---------|-----|-------|--------|--------------|---------|----------|
| AC | ROSS       |           |         |     | DO    | WN     |              |         |          |
| 3. | 5 + 4 = 10 | ) - 1     |         |     | 1.    | kids   | wake up in t | :he     |          |
| 5. | 63 is      | _ than 61 |         |     | 2.    | 17 ha  | ıs 7         |         |          |
| 6. | 5 + 3      |           |         |     | 4.    | 10 + 3 | 3            |         |          |
| 8. | 7 + 7      |           |         |     | 7.    | 11 - 1 |              |         |          |