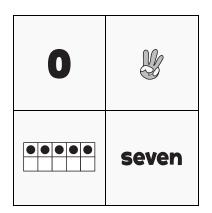

## **NUMTANGA**

**PACK** 

A

LEVEL

week

In each empty box, write the matching value between adjacent cards.

| 15 |       |
|----|-------|
|    | three |

| Name: |  |
|-------|--|
|       |  |