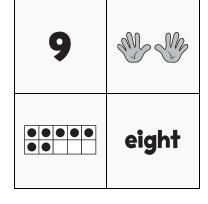

## **NUMTANGA**

**PACK** 

A

LEVEL

week

In each empty box, write the matching value between adjacent cards.

| 15 |       |
|----|-------|
|    | three |

| Name: |  |
|-------|--|
|       |  |