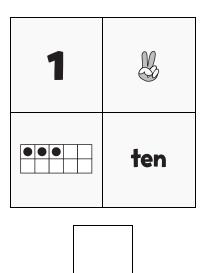

## **NUMTANGA**

**PACK** 

A

LEVEL

week

In each empty box, write the matching value between adjacent cards.

| 15 |       |
|----|-------|
|    | three |

| Name: |  |
|-------|--|
|       |  |