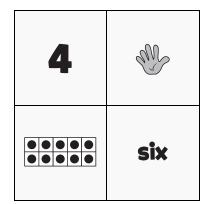

## **NUMTANGA**

**PACK** 

A

LEVEL

week

In each empty box, write the matching value between adjacent cards.

| 15 |       |
|----|-------|
|    | three |

| Name: |  |
|-------|--|
|       |  |