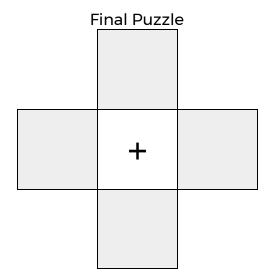

## **KAKOOMA**

PACK T

LEVEL

week

In each 4-number group, find the one number that is the sum of two other numbers. Use all 4 sums to create a final puzzle, then solve for the final answer.

|    |   | 6  | 8        |    |   |
|----|---|----|----------|----|---|
|    |   | 11 | 2        |    |   |
| 12 | 5 |    |          | 11 | 3 |
| 4  | 9 | +  | <b>-</b> | 12 | 1 |
|    |   | 4  | 11       |    |   |
|    |   | 3  | 1        |    |   |