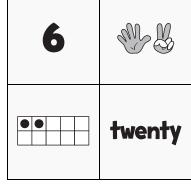

## **NUMTANGA**

**PACK** 

A

LEVEL

week

In each empty box, write the matching value between adjacent cards.

| 15 |       |
|----|-------|
|    | three |

| Name: |  |
|-------|--|
|       |  |