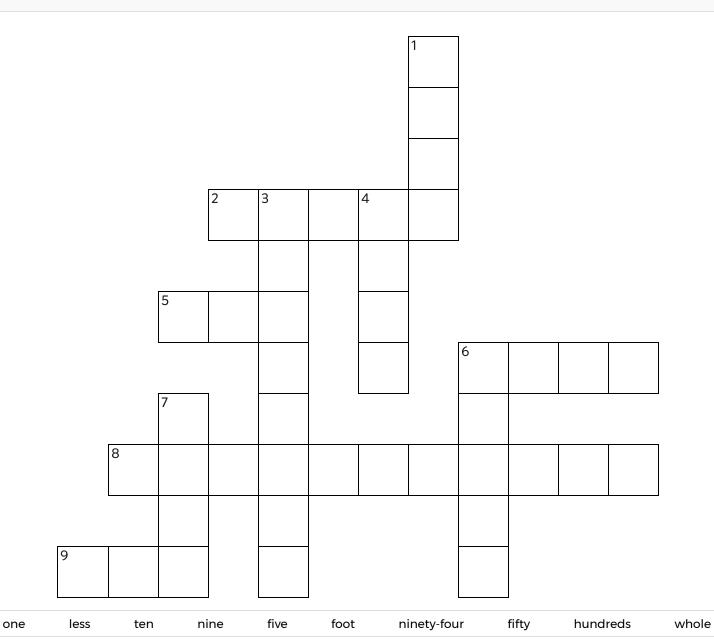

## **DIGICROSS**

PACK

LEVEL

WEEK

В

Complete the crossword by filling in a word that fits each clue.

#### **ACROSS**

- 2. 3 thirds make a \_\_\_\_
- 5. 2 rows of 5 hats are \_\_\_\_ hats
- 6. 1 inch is shorter than 1 \_\_\_\_
- 8. 60 + 30 + 4
- 9. 1 penny = \_\_\_ ¢

#### **DOWN**

- 1. 11 + \_\_\_\_ = 16
- 3. 257 = 2 \_\_\_\_ + 5 tens + 7 ones
- 4. 961 is \_\_\_\_ than 965
- 6. 753 = 700 + \_\_\_\_ + 3
- 7. 13 4

Name:

PACK

LEVEL

В

WEEK