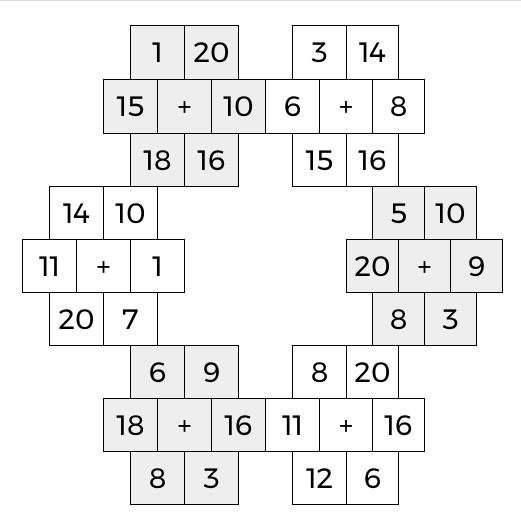

### **KAKOOMA**

PACK

B

7

WEEK

In each 6-number group, find the one number that is the sum of two other numbers. Use all 6 sums to create a final puzzle, then solve for the final answer.

Final Answer

| Name: |  |
|-------|--|
|       |  |