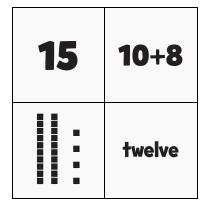

Name:

PACK

LEVEL

WEEK

В

**NUMTANGA** 

In each empty box, write the matching value between adjacent cards.

| Г |  |   |
|---|--|---|
|   |  |   |
|   |  |   |
| L |  | _ |
|   |  |   |

| 11 | 10+2          |
|----|---------------|
|    | twenty<br>one |

| 14 | 10+5    |
|----|---------|
| Ⅱ. | sixteen |

| 18 | 20+9   |
|----|--------|
|    | eleven |