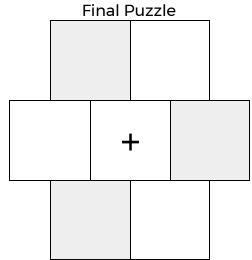

### **KAKOOMA**

PACK

B

7

WEEK

In each 6-number group, find the one number that is the sum of two other numbers. Use all 6 sums to create a final puzzle, then solve for the final answer.

Final Answer

| Name: |  |
|-------|--|
|       |  |