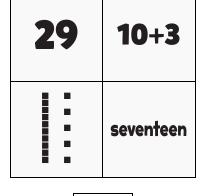

Name:

PACK

LEVEL

WEEK

В

**NUMTANGA** 

In each empty box, write the matching value between adjacent cards.

| Г |  |   |
|---|--|---|
|   |  |   |
|   |  |   |
| L |  | _ |
|   |  |   |

| 13 | 20+8     |
|----|----------|
|    | fourteen |

| 17 | 10+1           |
|----|----------------|
| 1: | twenty<br>four |

|  |  | _ |
|--|--|---|
|  |  |   |
|  |  |   |
|  |  |   |
|  |  |   |
|  |  | - |
|  |  |   |
|  |  |   |

| 11 | 10+2          |
|----|---------------|
|    | twenty<br>one |

| 14 | 10+5    |
|----|---------|
| Ⅱ. | sixteen |

| 18 | 20+9   |
|----|--------|
|    | eleven |