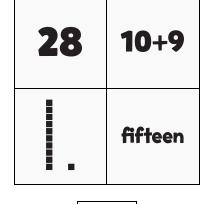

Name:

PACK

LEVEL

WEEK

В

**NUMTANGA** 

In each empty box, write the matching value between adjacent cards.

| Г |  |   |
|---|--|---|
|   |  |   |
|   |  |   |
| L |  | _ |
|   |  |   |

| 13 | 20+8     |
|----|----------|
|    | fourteen |

| 17 | 10+1           |
|----|----------------|
| 1: | twenty<br>four |

|  |  | _ |
|--|--|---|
|  |  |   |
|  |  |   |
|  |  |   |
|  |  |   |
|  |  | - |
|  |  |   |
|  |  |   |