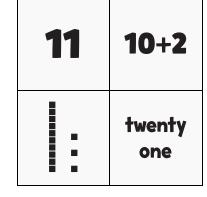

## NUMTANGA

PACK

B

10

WEEK

In each empty box, write the matching value between adjacent cards.

| 18 | 20+9   |
|----|--------|
|    | eleven |

| <br> |
|------|
|      |