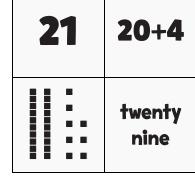

| 24 | 10+6     |
|----|----------|
|    | thirteen |

| 28 | 10+9    |
|----|---------|
|    | fifteen |

fourteen

| 29 | 10+3      |
|----|-----------|
|    | seventeen |

| 19 | 20+1     |
|----|----------|
|    | eighteen |