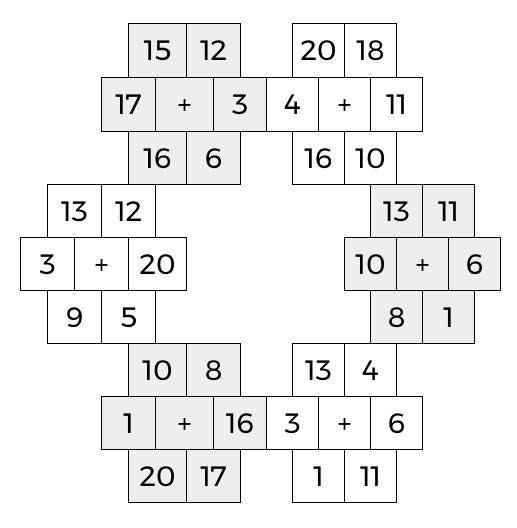

## **KAKOOMA**

PACK

B

10

WEEK

In each 6-number group, find the one number that is the sum of two other numbers. Use all 6 sums to create a final puzzle, then solve for the final answer.

Final Answer

**EQUATO** 