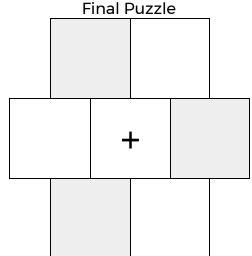

## **KAKOOMA**

PACK

B

10

WEEK

In each 6-number group, find the one number that is the sum of two other numbers. Use all 6 sums to create a final puzzle, then solve for the final answer.

Final Answer

**EQUATO** 