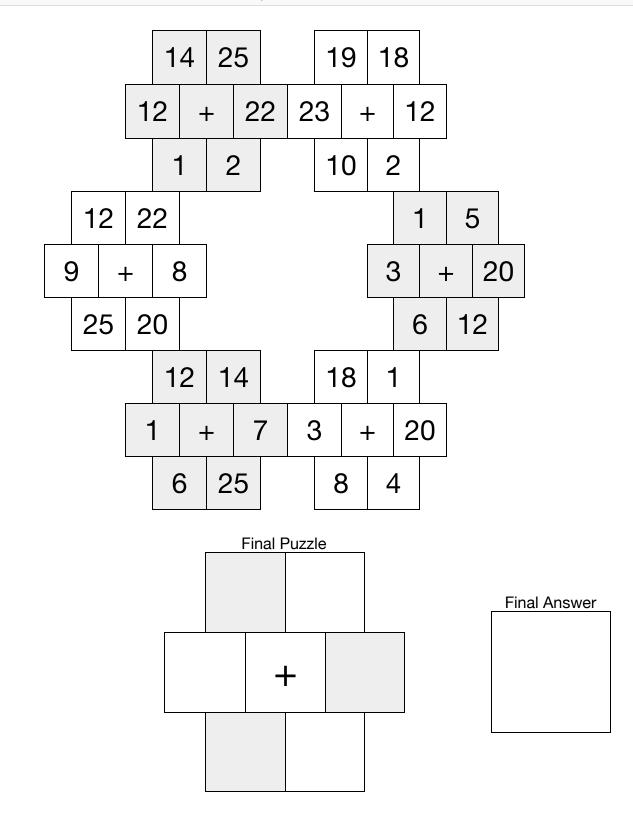

**KAKOOMA** 

| PACK | LEVE |
|------|------|
| 1    | В    |

VEL

WEEK

11

In each 6-number group, find the one number that is the sum of two other numbers. Use all 6 sums to create a final puzzle, then solve for the final answer.