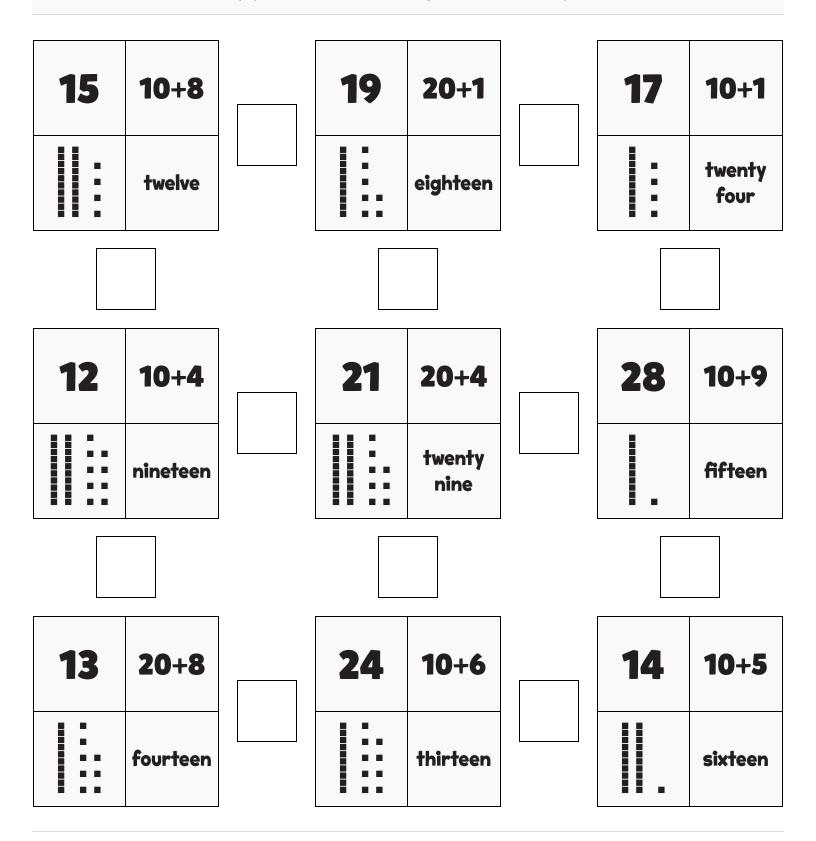

**NUMTANGA** 

| PACK |
|------|
| 1    |

WEEK

LEVEL

В

11

In each empty box, write the matching value between adjacent cards.

WWW.TANG MATH.com