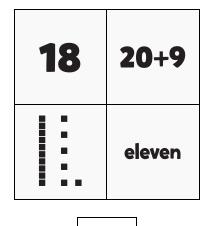

# **NUMTANGA**

In each empty box, write the matching value between adjacent cards.

| 19 | 20+1     |
|----|----------|
|    | eighteen |

| 11 | 10+2          |
|----|---------------|
| 1: | twenty<br>one |