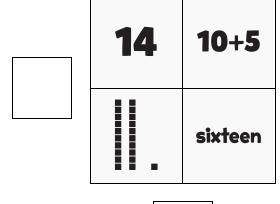

# **NUMTANGA**

In each empty box, write the matching value between adjacent cards.

| 19 | 20+1     |
|----|----------|
|    | eighteen |

| 11 | 10+2          |
|----|---------------|
| 1: | twenty<br>one |