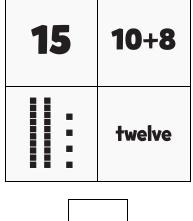

# **NUMTANGA**

In each empty box, write the matching value between adjacent cards.

| 19 | 20+1     |
|----|----------|
|    | eighteen |

| 11 | 10+2          |
|----|---------------|
| 1: | twenty<br>one |