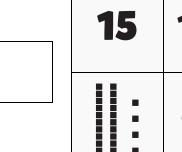

# **NUMTANGA**

In each empty box, write the matching value between adjacent cards.

| 19 | 20+1     |
|----|----------|
|    | eighteen |

| 11 | 10+2          |
|----|---------------|
| 1: | twenty<br>one |