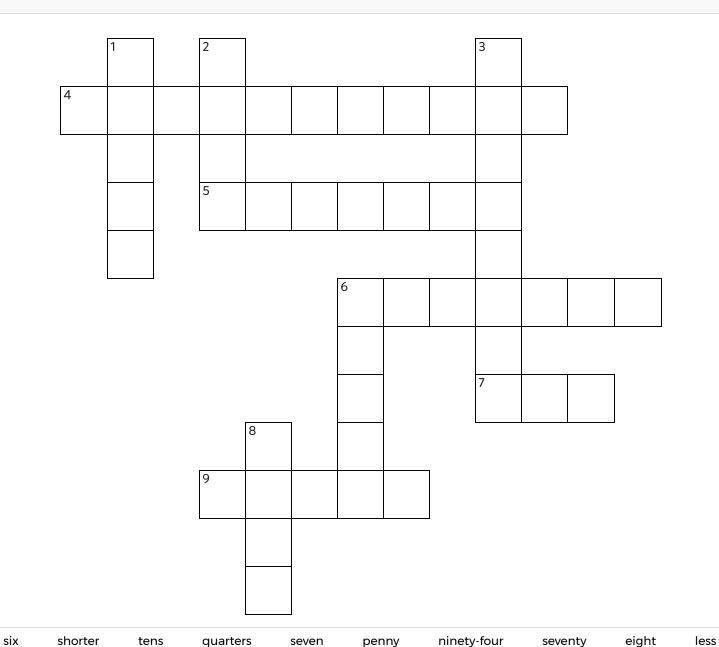

WEEK

В

Complete the crossword by filling in a word that fits each clue.

#### **ACROSS**

5. 1 inch is \_\_\_\_ than 1 yard

7. 11 - 5

#### **DOWN**

- 1. 2 rows of 4 plums are \_\_\_\_ plums
- 2. 961 is \_\_\_\_ than 965
- 3. 4 \_\_\_\_ make a whole
- 6. 8 + \_\_\_ = 15
- 8. 187 = 1 hundred + 8 \_\_\_\_ + 7 ones

Name:

PACK

LEVEL

WEEK