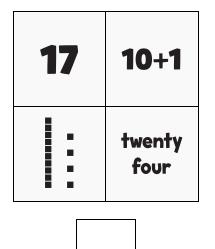

# **NUMTANGA**

In each empty box, write the matching value between adjacent cards.

| 19 | 20+1     |
|----|----------|
|    | eighteen |

| 11 | 10+2          |
|----|---------------|
| 1: | twenty<br>one |