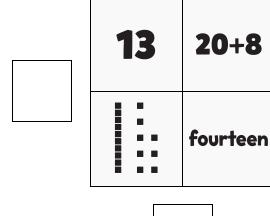

# **NUMTANGA**

In each empty box, write the matching value between adjacent cards.

| 19 | 20+1     |
|----|----------|
|    | eighteen |

| 11 | 10+2          |
|----|---------------|
| 1: | twenty<br>one |