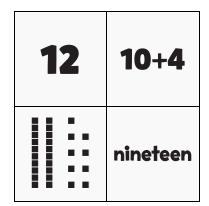

# **NUMTANGA**

In each empty box, write the matching value between adjacent cards.

| 19 | 20+1     |
|----|----------|
|    | eighteen |

| 11 | 10+2          |
|----|---------------|
| 1: | twenty<br>one |