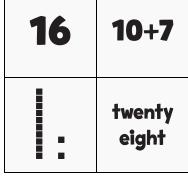

# **NUMTANGA**

In each empty box, write the matching value between adjacent cards.

| 19 | 20+1     |
|----|----------|
|    | eighteen |

| 11 | 10+2          |
|----|---------------|
| 1: | twenty<br>one |