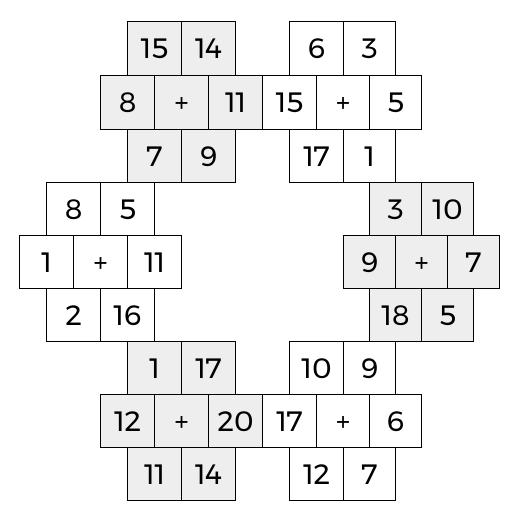

### **KAKOOMA**

PACK

LEVEL

В

WEEK

In each 6-number group, find the one number that is the sum of two other numbers. Use all 6 sums to create a final puzzle, then solve for the final answer.

Final Answer

| Name: |  |
|-------|--|
|       |  |