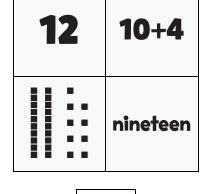

# NUMTANGA

PACK

1

B

WEEK

In each empty box, write the matching value between adjacent cards.

| 14 | 10+5    |
|----|---------|
| ║. | sixteen |

| _ |  |  |
|---|--|--|
|   |  |  |
|   |  |  |
|   |  |  |
| L |  |  |
|   |  |  |

| 16 | 10+7            |
|----|-----------------|
| 1: | twenty<br>eight |

| - |  |  |  |
|---|--|--|--|
|   |  |  |  |

| L |  |
|---|--|

| 28 | 10+9    |
|----|---------|
|    | fifteen |

| 19 | 20+1     |
|----|----------|
|    | eighteen |

| 15 | 10+8   |
|----|--------|
|    | twelve |

| 17 | 10+1           |
|----|----------------|
|    | twenty<br>four |