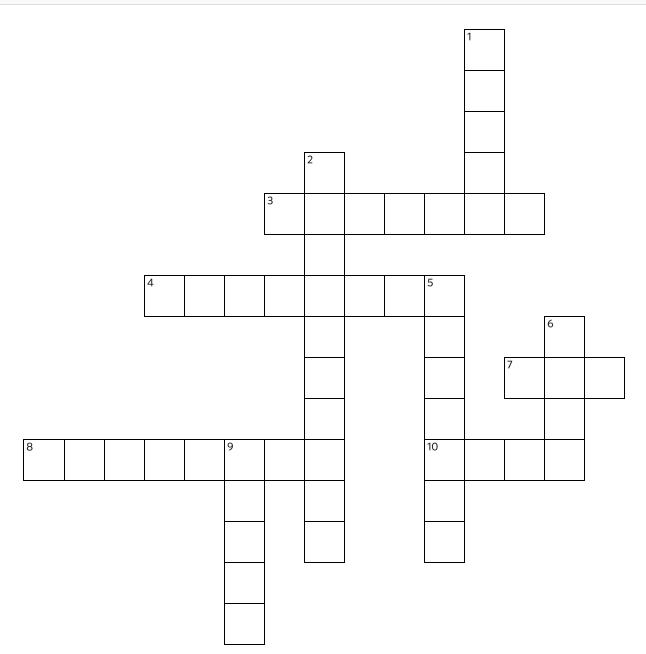

### **SNAKE**

Fill in each blank box in order, combining the numbers from the previous two boxes.

18 -6

+2

-12

+8

+10

-3

-6

-4

+3

-1

3

+7

18 -14

+9

-1

-9

-2

+1

+1

-5

+11

+1

-6

-3

+10

+2

-7

7