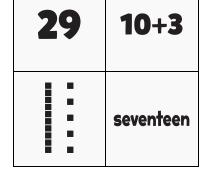

# NUMTANGA

PACK

1

B

WEEK

In each empty box, write the matching value between adjacent cards.

| 14 | 10+5    |
|----|---------|
| ║. | sixteen |

| _ |  |  |
|---|--|--|
|   |  |  |
|   |  |  |
|   |  |  |
| L |  |  |
|   |  |  |

| 16 | 10+7            |
|----|-----------------|
| 1: | twenty<br>eight |

| - |  |  |  |
|---|--|--|--|
|   |  |  |  |

| L |  |
|---|--|

| 28 | 10+9    |
|----|---------|
|    | fifteen |

| 19 | 20+1     |
|----|----------|
|    | eighteen |

| 15 | 10+8   |
|----|--------|
|    | twelve |

| 17 | 10+1           |
|----|----------------|
|    | twenty<br>four |