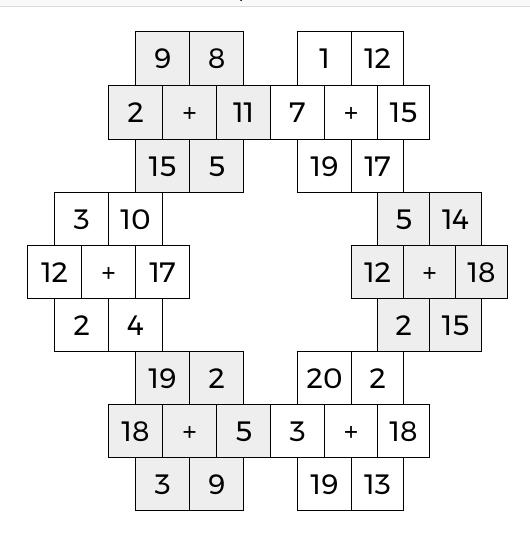

#### **KAKOOMA**

PACK

LEVEL

В

WEEK

In each 6-number group, find the one number that is the sum of two other numbers. Use all 6 sums to create a final puzzle, then solve for the final answer.

Final Answer