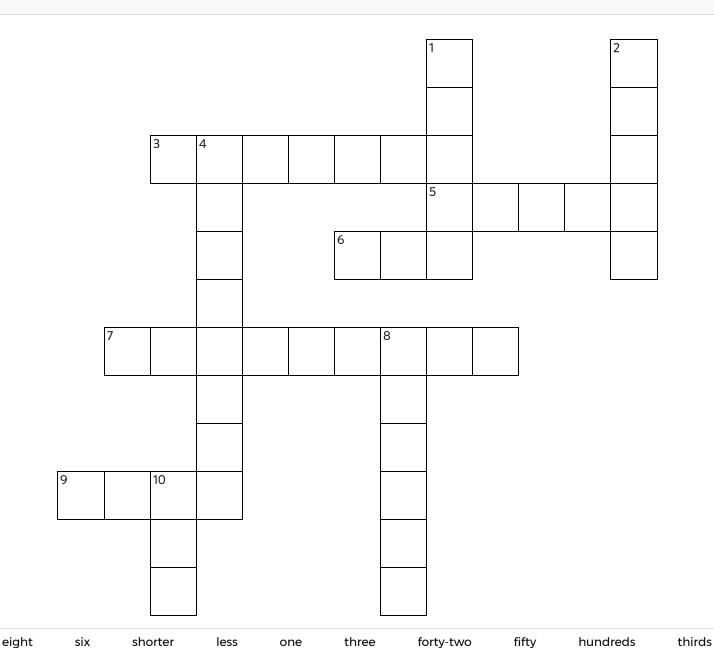

## **TANGY TUESDAY**

**DIGICROSS** 

**PACK** 

В

LEVEL WEEK

6

Complete the crossword by filling in a word that fits each clue.

### **ACROSS**

- 3. 1 inch is \_\_\_\_ than 1 foot
- 5. 2 rows of 4 plums are \_\_\_\_ plums
- 6. 1 penny = \_\_\_ ¢
- 7. 30 + 10 + 2
- 9. 961 is \_\_\_\_ than 965

#### **DOWN**

- 1. 15 + \_\_\_\_ = 18
- 2. 753 = 700 + \_\_\_\_ + 3
- 4. 596 = 5 \_\_\_\_ + 9 tens + 6 ones
- 8. 3 \_\_\_ make a whole
- 10. 11 5

**SNAKE** 

PACK

LEVEL

WEEK

В

6