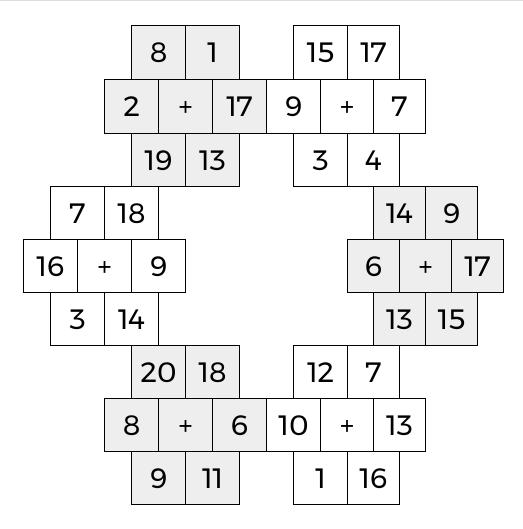

### **KAKOOMA**

PACK

B

WEEK

In each 6-number group, find the one number that is the sum of two other numbers. Use all 6 sums to create a final puzzle, then solve for the final answer.

Final Answer