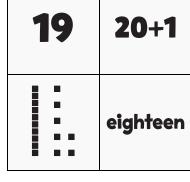

### **NUMTANGA**

In each empty box, write the matching value between adjacent cards.

| 14  | 10+5    |
|-----|---------|
| 11. | sixteen |

| 15          | 10+8   |
|-------------|--------|
| <b>  </b> : | twelve |