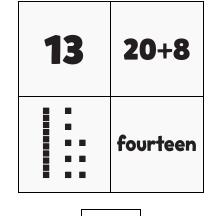

### **NUMTANGA**

In each empty box, write the matching value between adjacent cards.

| 14  | 10+5    |
|-----|---------|
| 11. | sixteen |

| 15          | 10+8   |
|-------------|--------|
| <b>  </b> : | twelve |