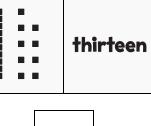

### **NUMTANGA**

In each empty box, write the matching value between adjacent cards.

| 14  | 10+5    |
|-----|---------|
| 11. | sixteen |

| 15          | 10+8   |
|-------------|--------|
| <b>  </b> : | twelve |