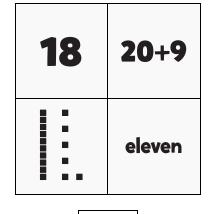

### **NUMTANGA**

In each empty box, write the matching value between adjacent cards.

| 14  | 10+5    |
|-----|---------|
| 11. | sixteen |

| 15          | 10+8   |
|-------------|--------|
| <b>  </b> : | twelve |

| _ |  |   |
|---|--|---|
|   |  |   |
|   |  |   |
|   |  |   |
|   |  | _ |
|   |  |   |

| 16 | 10+7            |
|----|-----------------|
| 1: | twenty<br>eight |