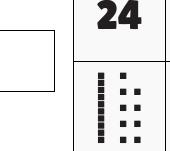

### **NUMTANGA**

In each empty box, write the matching value between adjacent cards.

| 14  | 10+5    |
|-----|---------|
| 11. | sixteen |

| 15          | 10+8   |
|-------------|--------|
| <b>  </b> : | twelve |