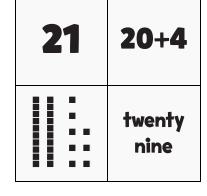

### **NUMTANGA**

In each empty box, write the matching value between adjacent cards.

| 14  | 10+5    |
|-----|---------|
| 11. | sixteen |

| 15          | 10+8   |
|-------------|--------|
| <b>  </b> : | twelve |