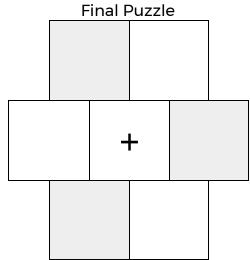

#### **KAKOOMA**

РАСК

В

LEVEL

WEEK

In each 6-number group, find the one number that is the sum of two other numbers. Use all 6 sums to create a final puzzle, then solve for the final answer.

Final Answer

| Name: |  |
|-------|--|
|       |  |