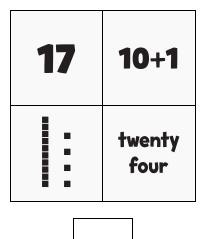

### **NUMTANGA**

In each empty box, write the matching value between adjacent cards.

| 14  | 10+5    |
|-----|---------|
| 11. | sixteen |

| 15          | 10+8   |
|-------------|--------|
| <b>  </b> : | twelve |