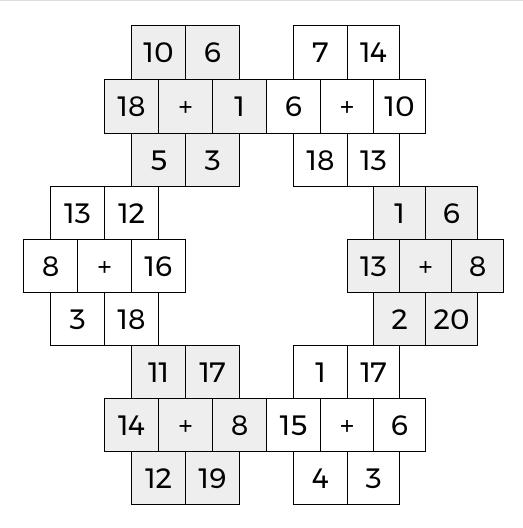

#### **KAKOOMA**

РАСК

В

LEVEL

WEEK

In each 6-number group, find the one number that is the sum of two other numbers. Use all 6 sums to create a final puzzle, then solve for the final answer.

Final Answer

| Name: |  |
|-------|--|
|       |  |