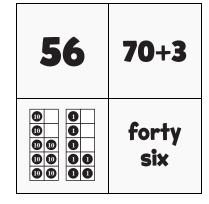

# **NUMTANGA**

In each empty box, write the matching value between adjacent cards.

| 64                         | 60+8           |
|----------------------------|----------------|
| 0<br>0<br>0<br>0<br>0<br>0 | ninety<br>five |