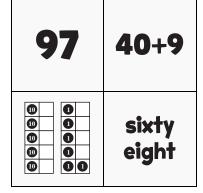

# **NUMTANGA**

In each empty box, write the matching value between adjacent cards.

| 64                         | 60+8           |
|----------------------------|----------------|
| 0<br>0<br>0<br>0<br>0<br>0 | ninety<br>five |