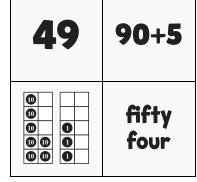

# **NUMTANGA**

In each empty box, write the matching value between adjacent cards.

| 64                         | 60+8           |
|----------------------------|----------------|
| 0<br>0<br>0<br>0<br>0<br>0 | ninety<br>five |