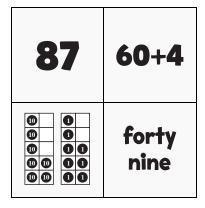

# **NUMTANGA**

In each empty box, write the matching value between adjacent cards.

| 64                         | 60+8           |
|----------------------------|----------------|
| 0<br>0<br>0<br>0<br>0<br>0 | ninety<br>five |