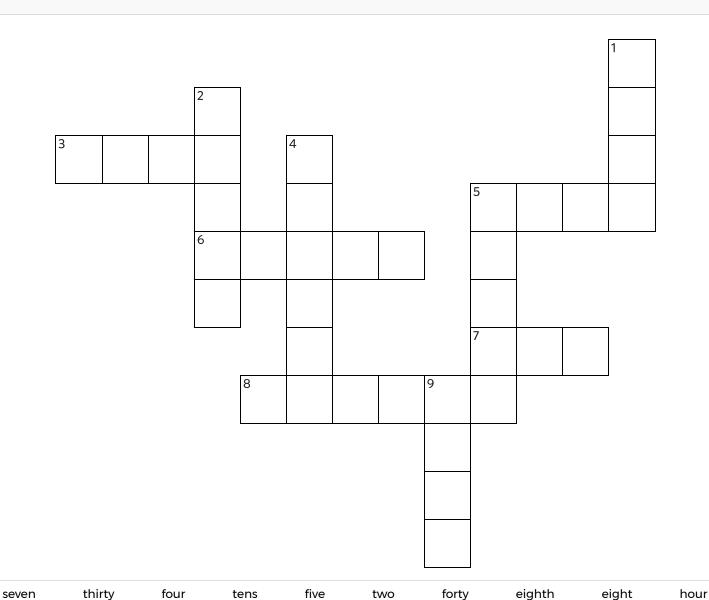

# **TANGY TUESDAY**

Name:\_\_\_\_\_

DIGICROSS

PACK

LEVEL

WEEK

.

Complete the crossword by filling in a word that fits each clue.

#### **ACROSS**

- 3. 10 divided into 2 equal groups
- 5. area of square with side of 2
- 6. 2 groups with 4 in each group
- 7. 23 is closest to \_\_\_\_ tens
- 8. 589 354 = 200 + \_\_\_\_ + 5

### **DOWN**

- 1. :45 + :15 = 1 \_\_\_\_
- 2. 4 groups of 7 = \_\_\_\_ groups of 4
- 4. one of 8 equal parts
- 5. 506 + 242 = 700 + \_\_\_\_ + 8
- 9.  $3 \times 20 = 3 \times 2$

Name:

**SNAKE** 

PACK

LEVEL