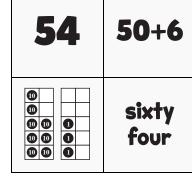

| Г |  |  |  |
|---|--|--|--|
|   |  |  |  |
|   |  |  |  |
|   |  |  |  |
|   |  |  |  |
| L |  |  |  |

| 39 | 40+6            |
|----|-----------------|
|    | eighty<br>three |

| 68                                    | 30+9            |
|---------------------------------------|-----------------|
| 0 0 0 0 0 0 0 0 0 0 0 0 0 0 0 0 0 0 0 | eighty<br>seven |