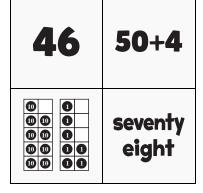

# **NUMTANGA**

In each empty box, write the matching value between adjacent cards.

| 64                         | 60+8           |
|----------------------------|----------------|
| 0<br>0<br>0<br>0<br>0<br>0 | ninety<br>five |