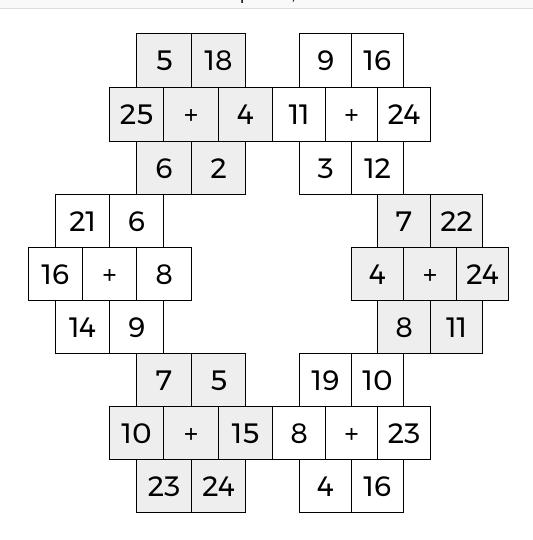

### **KAKOOMA**

PACK

LEVEL

10

WEEK

In each 6-number group, find the one number that is the sum of two other numbers. Use all 6 sums to create a final puzzle, then solve for the final answer.

Final Answer

Name: