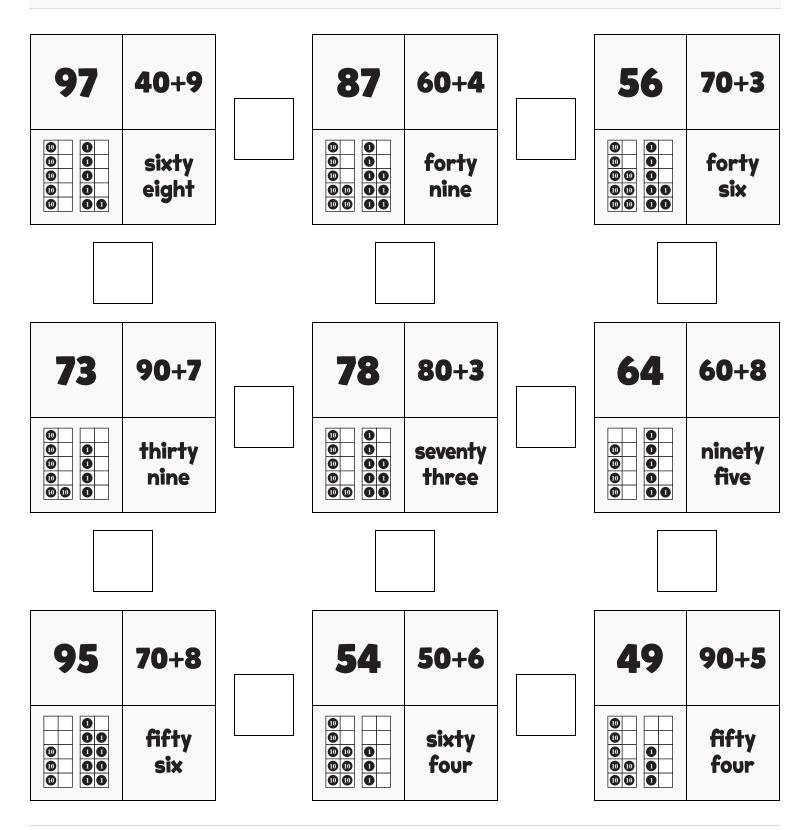

#### 2

In each 6-number group, find the one number that is the sum of two other numbers. Use all 6 sums to create a final puzzle, then solve for the final answer.

WWWW.TANG MATH.com

EQUATO

WEEK