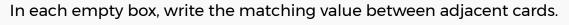

#### 2

Fill in each blank box in order, combining the numbers from the previous two boxes.

| 45 | -4  |     |     |     | -16 |     | +15 |     |
|----|-----|-----|-----|-----|-----|-----|-----|-----|
|    |     | +5  |     | +]  |     |     |     | -2  |
|    | -42 |     |     |     |     |     | -24 |     |
| -3 |     |     |     | +16 |     | +4  |     |     |
|    | +32 |     | -4  |     |     |     | -17 | 6   |
|    |     |     |     |     |     |     |     |     |
| 12 |     |     | -16 |     |     |     | -3  |     |
| -3 |     | +]] |     | +16 |     | +16 |     | -7  |
|    |     |     |     |     |     |     |     |     |
| -7 |     | +17 |     | +6  |     | -30 |     | +10 |