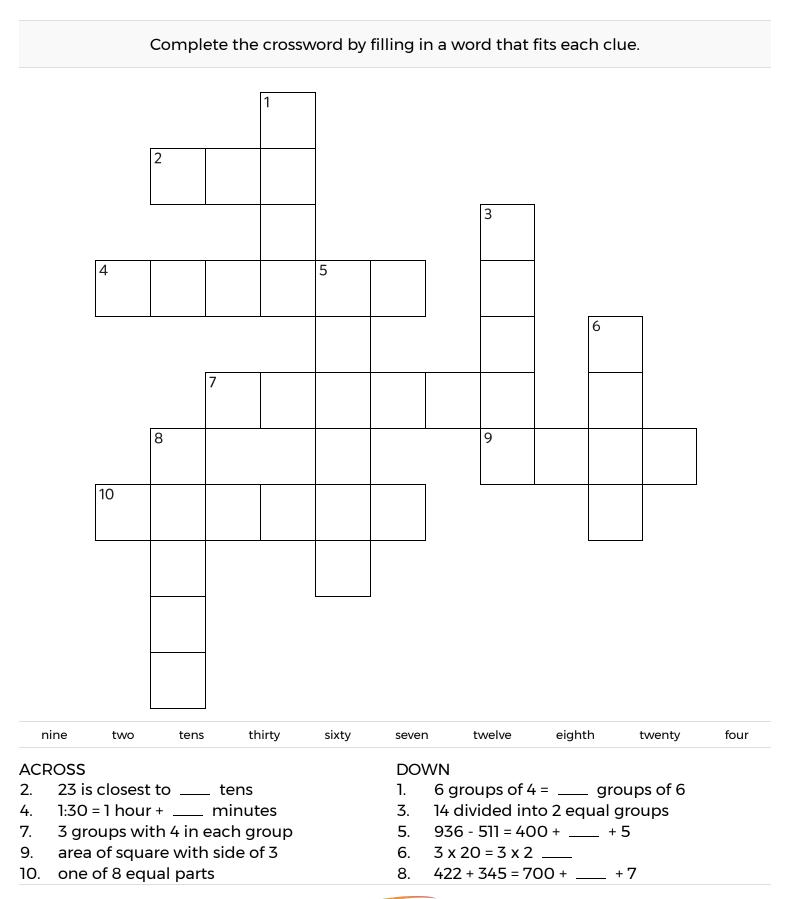

#### 2

In each 6-number group, find the one number that is the sum of two other numbers. Use all 6 sums to create a final puzzle, then solve for the final answer.

WWWW.TANG MATH.com

EQUATO

WEEK

#### 2

Fill in the empty boxes to make every horizontal and vertical equation correct. Read equations left to right and top to bottom. Use every number in the bank once.

| 1 | 2 | 3 | 4 5 | 5 6 | 7 | 8 |
|---|---|---|-----|-----|---|---|
| 9 | _ |   | _   |     | = |   |
| _ |   | + |     | Ξ   |   | + |
| 4 | + | 8 | _   | 5   | = |   |
| _ |   | _ |     | +   |   | - |
|   | + | 6 | _   | ٦   | Ξ |   |
| = |   | = |     | _   |   | = |
| 2 | = | 3 | +   |     | - |   |