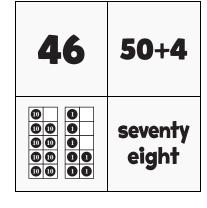

### **NUMTANGA**

PACK

LEVEL

WEEK

C

3

In each empty box, write the matching value between adjacent cards.

| 78                                    | 80+3             |
|---------------------------------------|------------------|
| 0 0 0 0 0 0 0 0 0 0 0 0 0 0 0 0 0 0 0 | seventy<br>three |