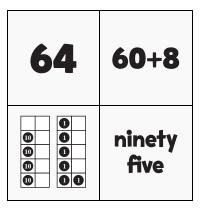

### **NUMTANGA**

PACK

LEVEL

WEEK

C

3

In each empty box, write the matching value between adjacent cards.

| 78                                    | 80+3             |
|---------------------------------------|------------------|
| 0 0 0 0 0 0 0 0 0 0 0 0 0 0 0 0 0 0 0 | seventy<br>three |

| 9!         | 5     | 70+8         |
|------------|-------|--------------|
| <b>0</b> 0 | 00000 | fifty<br>six |

| 56 | 70+3         |
|----|--------------|
|    | forty<br>six |

| Name: |  |
|-------|--|
|       |  |