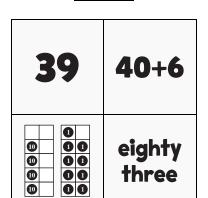

### **NUMTANGA**

PACK

LEVEL

WEEK

C

3

In each empty box, write the matching value between adjacent cards.

| 78                                    | 80+3             |
|---------------------------------------|------------------|
| 0 0 0 0 0 0 0 0 0 0 0 0 0 0 0 0 0 0 0 | seventy<br>three |

| 9!         | 5     | 70+8         |
|------------|-------|--------------|
| <b>0</b> 0 | 00000 | fifty<br>six |

| 56 | 70+3         |
|----|--------------|
|    | forty<br>six |

| Name: |  |
|-------|--|
|       |  |