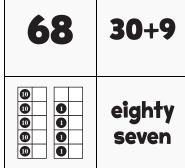

### **NUMTANGA**

PACK

LEVEL

WEEK

C

3

In each empty box, write the matching value between adjacent cards.

| 78                                    | 80+3             |
|---------------------------------------|------------------|
| 0 0 0 0 0 0 0 0 0 0 0 0 0 0 0 0 0 0 0 | seventy<br>three |