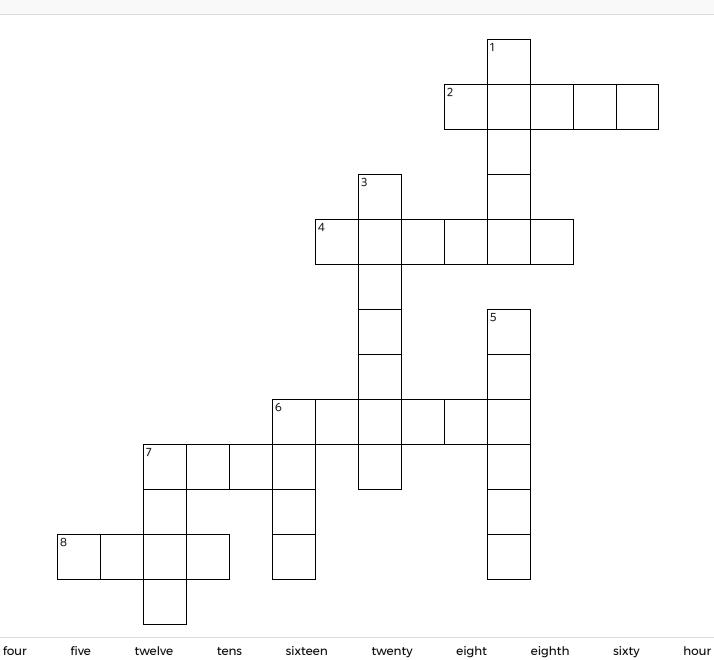

Complete the crossword by filling in a word that fits each clue.

#### **ACROSS**

- 2. 422 + 345 = 700 + \_\_\_\_ + 7
- 4. one of 8 equal parts
- 6. 3 groups with 4 in each group
- 7. 15 divided into 3 equal groups
- 8. :45 + :15 = 1 \_\_\_\_

#### **DOWN**

- 1. 3 groups of 8 = \_\_\_\_ groups of 3
- 3. area of square with side of 4
- 5. 947 621 = 300 + \_\_\_\_ + 6
- 6. 4 x 20 = 4 x 2 \_\_\_\_
- 7. 38 is closest to \_\_\_\_ tens

PACK

LEVEL

WEEK