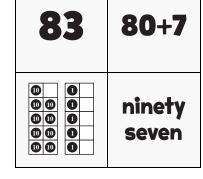

### **NUMTANGA**

PACK

LEVEL

WEEK

C

3

In each empty box, write the matching value between adjacent cards.

| 78                                    | 80+3             |
|---------------------------------------|------------------|
| 0 0 0 0 0 0 0 0 0 0 0 0 0 0 0 0 0 0 0 | seventy<br>three |