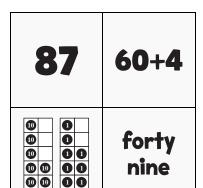

| 9!         | 5     | 70+8         |
|------------|-------|--------------|
| <b>0</b> 0 | 00000 | fifty<br>six |

| 56 | 70+3         |
|----|--------------|
|    | forty<br>six |

| Name: |  |
|-------|--|
|       |  |