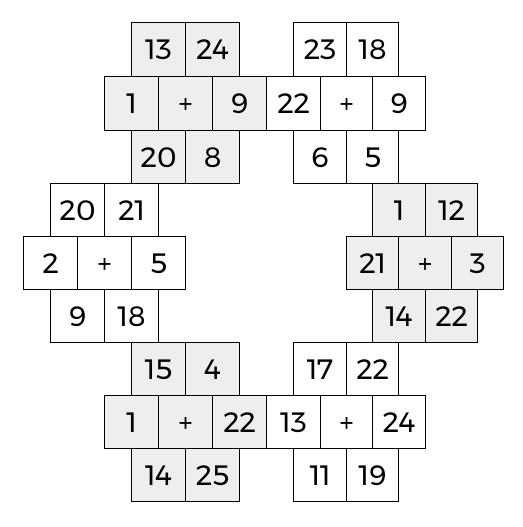

### **KAKOOMA**

PACK

LEVEL

3

WEEK

In each 6-number group, find the one number that is the sum of two other numbers. Use all 6 sums to create a final puzzle, then solve for the final answer.

Final Answer