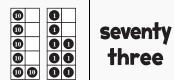

Name:\_\_\_\_\_

NUMTANGA

PACK

1

LEVEL

C

WEEK 9

In each empty box, write the matching value between adjacent cards.

| 95                              | 70+8         |
|---------------------------------|--------------|
| 0<br>0<br>0<br>0<br>0<br>0<br>0 | fifty<br>six |

| 64 |   | 60+8           |
|----|---|----------------|
|    | 0 | ninety<br>five |