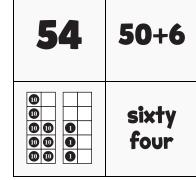

Name:\_\_\_\_\_

NUMTANGA

PACK

1

LEVEL

C

WEEK 9

In each empty box, write the matching value between adjacent cards.

| 95                              | 70+8         |
|---------------------------------|--------------|
| 0<br>0<br>0<br>0<br>0<br>0<br>0 | fifty<br>six |

| 64 |   | 60+8           |
|----|---|----------------|
|    | 0 | ninety<br>five |

000

| 39                    | 40+6            |
|-----------------------|-----------------|
| 0<br>0<br>0<br>0<br>0 | eighty<br>three |

97 40+9

|     | sixty |
|-----|-------|
| 0 0 | eight |

| 68 | 30+9            |  |
|----|-----------------|--|
|    | eighty<br>seven |  |

|  | 1 |
|--|---|
|  |   |
|  |   |
|  |   |
|  |   |
|  |   |

| 87 | 60+4          |
|----|---------------|
|    | forty<br>nine |

| Name: |  |
|-------|--|
|       |  |