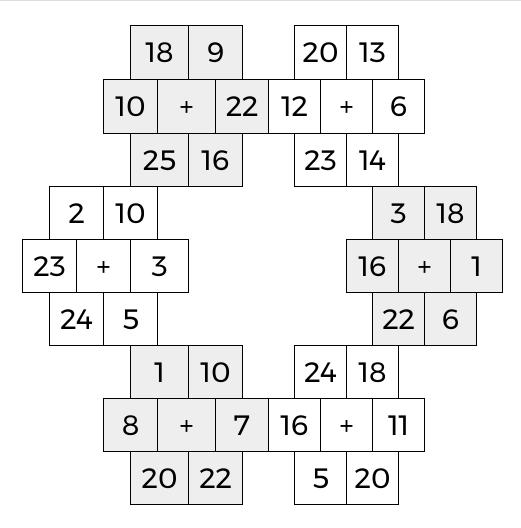

## **KAKOOMA**

PACK 1

LEVEL

9

WEEK

In each 6-number group, find the one number that is the sum of two other numbers. Use all 6 sums to create a final puzzle, then solve for the final answer.

Final Answer

Name: