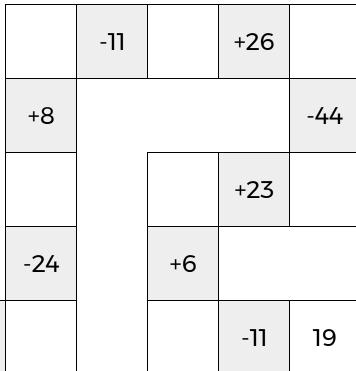

WEEK

**SNAKE** 

9

Fill in each blank box in order, combining the numbers from the previous two boxes.

| 38 | -5  |    |
|----|-----|----|
|    |     | +2 |
|    | -32 |    |

-17

| 11  |     |     |  |
|-----|-----|-----|--|
| +13 |     | +27 |  |
|     |     |     |  |
| -9  |     | -23 |  |
|     | +30 |     |  |

|     |     |     | +31 |    |
|-----|-----|-----|-----|----|
| -29 |     | -24 |     | -7 |
|     |     |     |     |    |
| +33 |     | +12 |     | +4 |
|     | -16 |     |     | 36 |
|     |     |     | -   |    |