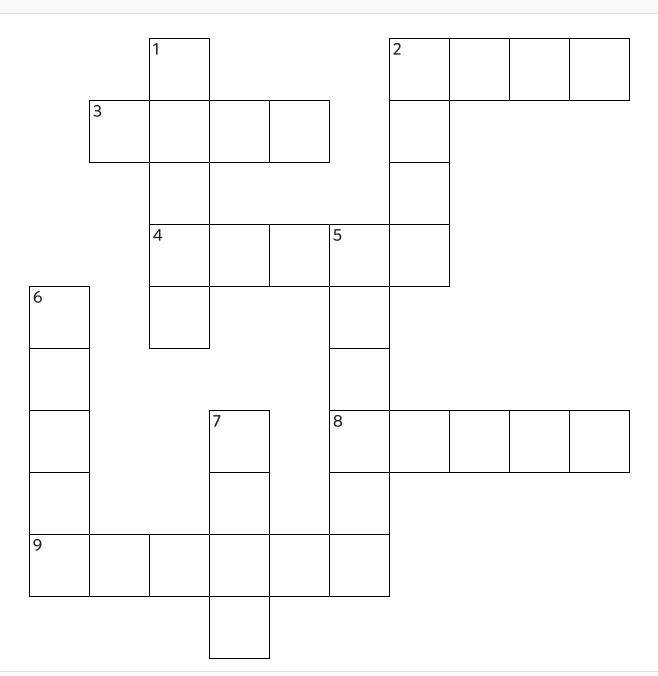

Complete the crossword by filling in a word that fits each clue.

### **ACROSS**

- 2. 38 is closest to \_\_\_\_ tens
- 3. 3 groups with 3 in each group
- 4. 5 groups of 3 = \_\_\_\_ groups of 5
- 8. 2:45 = 2 \_\_\_\_ + 45 minutes
- 9. 936 511 = 400 + \_\_\_\_ + 5

#### **DOWN**

- 1. one of 5 equal parts
- 2. 15 divided into 3 equal groups
- 5. 354 + 131 = 400 + \_\_\_\_ + 5
- 6. area of rectangle with sides 2 and 4
- 7.  $3 \times 30 = 3 \times 3$

Name:

PACK

**LEVEL** 