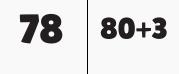

Name:\_\_\_\_\_

NUMTANGA

PACK

1

LEVEL

C

WEEK 9

In each empty box, write the matching value between adjacent cards.

| 95                              | 70+8         |
|---------------------------------|--------------|
| 0<br>0<br>0<br>0<br>0<br>0<br>0 | fifty<br>six |

| 64 |   | 60+8           |
|----|---|----------------|
|    | 0 | ninety<br>five |