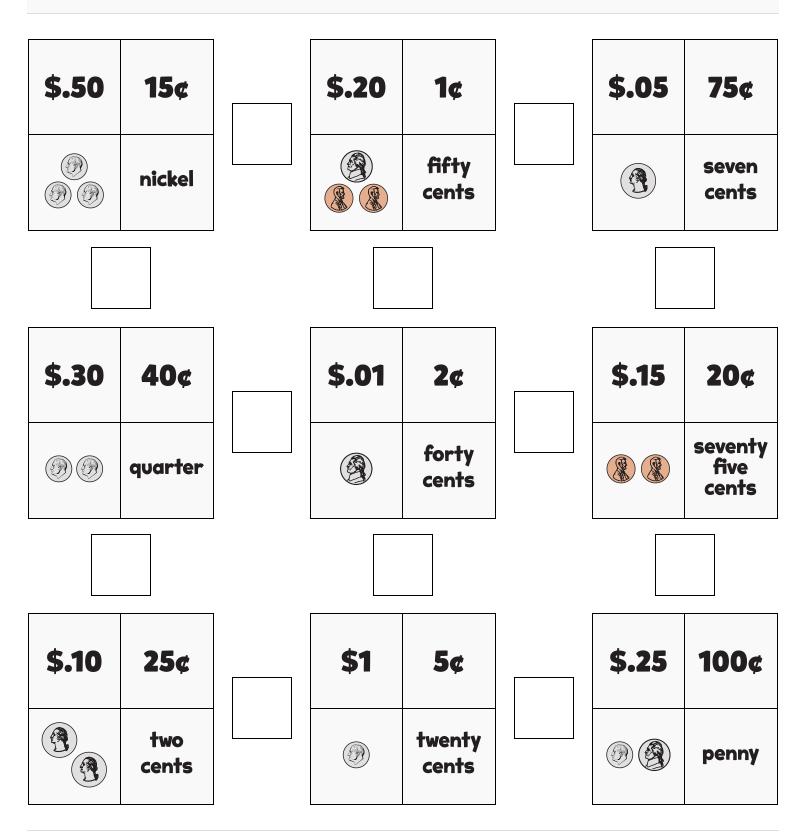

## NUMTANGA

In each empty box, write the matching value between adjacent cards.

Tangy Tuesday Puzzle Pack

WWW.TANG MATH.com

**KAKOOMA** 

| PACK | LEVEL | WEEK |
|------|-------|------|
| 1    | D     | 7    |