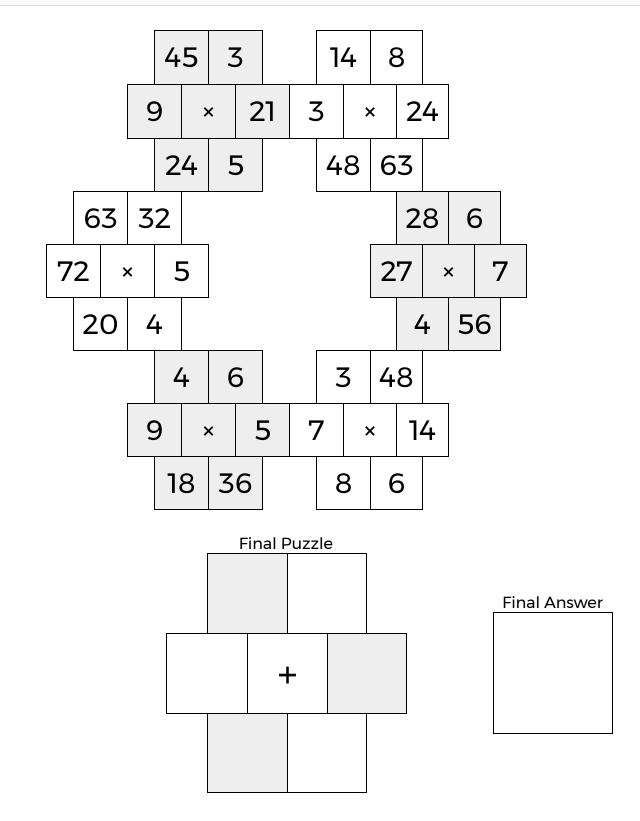

In each 6-number group, find the one number that is the product of two other numbers. Use all 6 products to create a final puzzle, then solve for the final answer.

WWWW.TANG MATH.com

EQUATO

| PACK | LEVEL | WEEK |
|------|-------|------|
| 1    | D     | 7    |