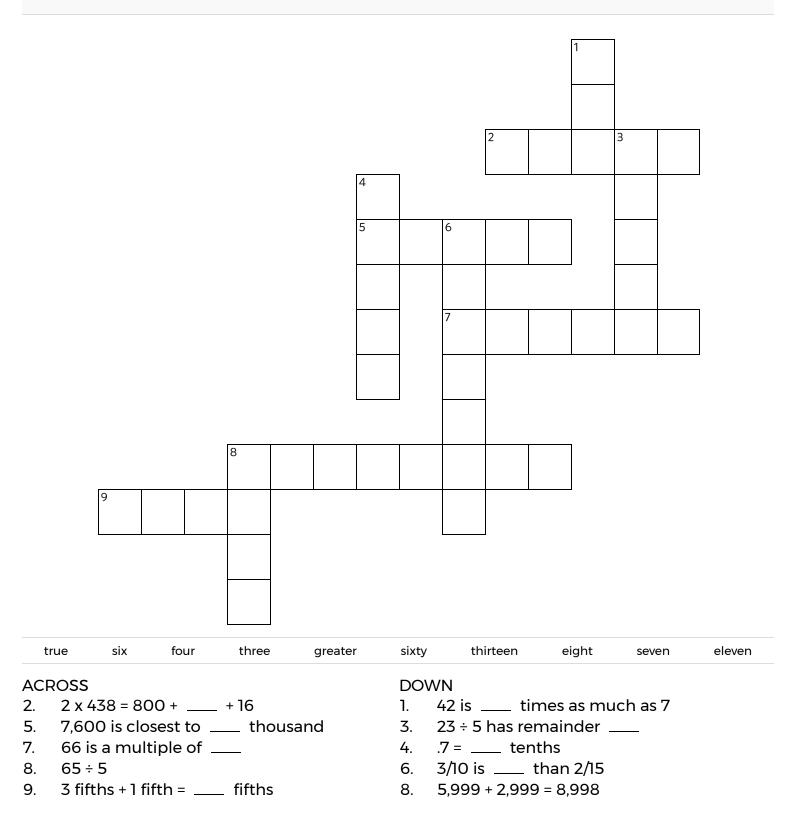

### Complete the crossword by filling in a word that fits each clue.

Name:

**SNAKE** 