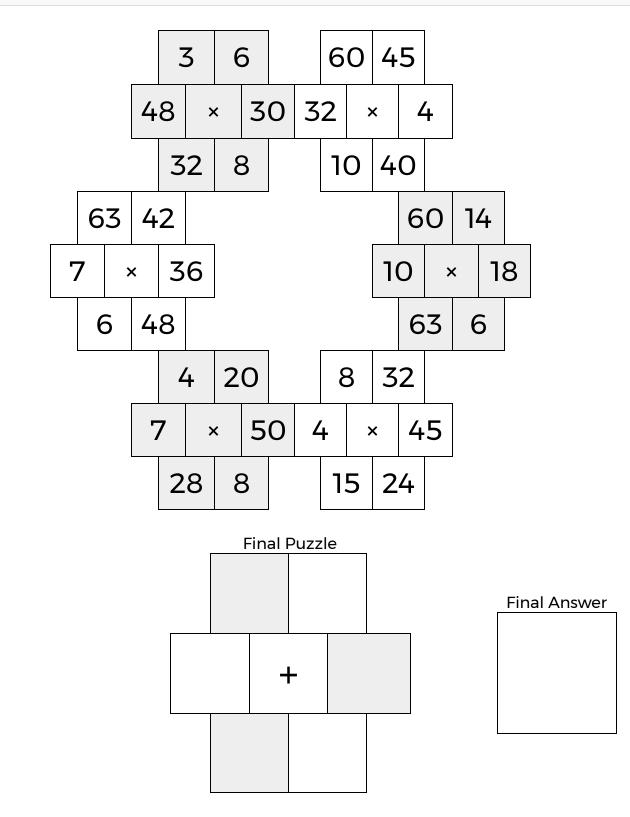

## 10

In each 6-number group, find the one number that is the product of two other numbers. Use all 6 products to create a final puzzle, then solve for the final answer.

WWWW.TANG MAILLCOM

EQUATO

WEEK

10

Fill in the empty boxes to make every horizontal and vertical equation correct. Read equations left to right and top to bottom. Use every number in the bank once.