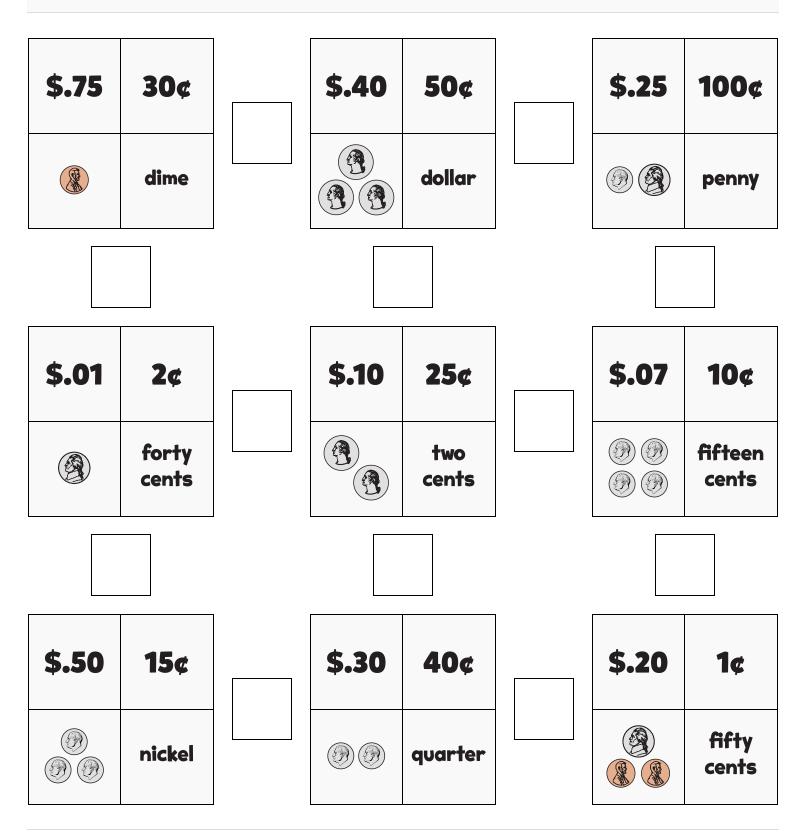

Tangy Tuesday Puzzle Pack

WWW.TANG MATLCOM

**NUMTANGA** 

| PACK | LEVEL |
|------|-------|
| 1    | D     |

WEEK

10

In each empty box, write the matching value between adjacent cards.

**KAKOOMA** 