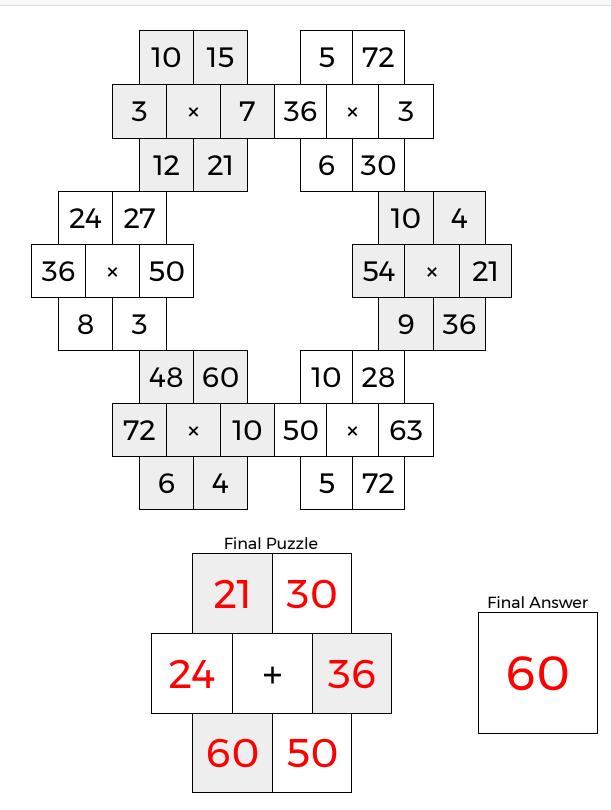

## NUMTANGA

In each empty box, write the matching value between adjacent cards.

WWW.TANG MADIL COM

**KAKOOMA** 

| PACK | LEVEL | WEEK |
|------|-------|------|
| 1    | D     | 2    |

In each 6-number group, find the one number that is the product of two other numbers. Use all 6 products to create a final puzzle, then solve for the final answer.