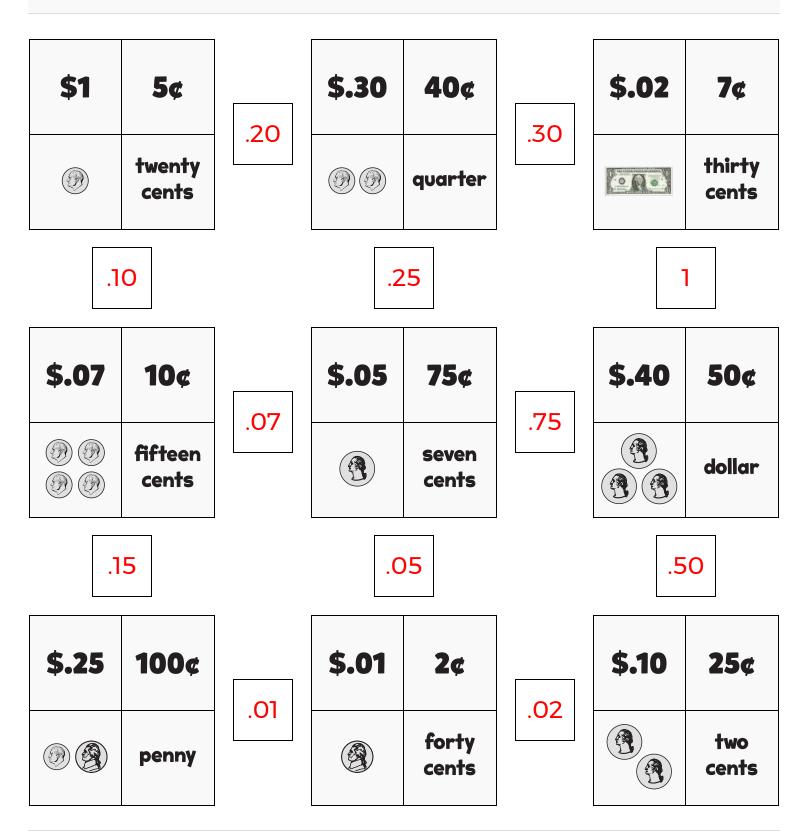

## NUMTANGA

In each empty box, write the matching value between adjacent cards.

WWW.TANG MADIL COM

**KAKOOMA** 

| PACK | LEVEL | WEEK |
|------|-------|------|
| 1    | D     | 2    |

In each 6-number group, find the one number that is the product of two other numbers. Use all 6 products to create a final puzzle, then solve for the final answer.