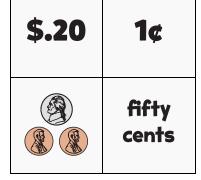

LEVEL

D

8

WEEK

In each empty box, write the matching value between adjacent cards.

| \$.75 | 30¢  |
|-------|------|
|       | dime |

| \$.25 | 100¢  |
|-------|-------|
|       | penny |

| \$.40 | <b>50</b> ¢ |
|-------|-------------|
|       | dollar      |