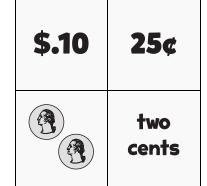

LEVEL

D

8

WEEK

In each empty box, write the matching value between adjacent cards.

| \$.75 | 30¢  |
|-------|------|
|       | dime |

| \$.25 | 100¢  |
|-------|-------|
|       | penny |

| \$.40 | <b>50</b> ¢ |
|-------|-------------|
|       | dollar      |