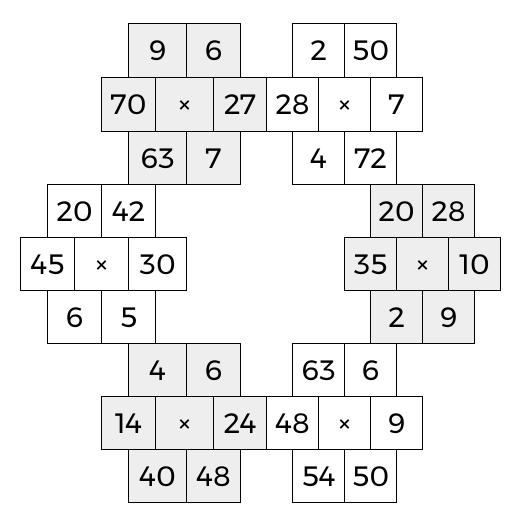

# **EQUATO**

PACK

LEVEL

WEEK

)

8

Fill in the empty boxes to make every horizontal and vertical equation correct. Read equations left to right and top to bottom. Use every number in the bank once.

1 2 3 4 5 6 7 8

| ,  |    |   |   |     |    |   |
|----|----|---|---|-----|----|---|
| 4  | ×  | 2 | + |     | II | 9 |
| =  |    | × |   | ×   |    | ı |
| 8  | +  |   | I |     | Ш  |   |
| ×  |    | ı |   | • • |    | Ш |
| 3  | II | 9 | + |     | -  |   |
| ·- |    | = |   | П   |    | ÷ |
| 6  | +  | 1 | - |     | =  |   |