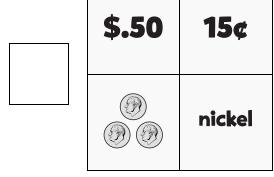

LEVEL

D

8

WEEK

In each empty box, write the matching value between adjacent cards.

| \$.75 | 30¢  |
|-------|------|
|       | dime |

| \$.25 | 100¢  |
|-------|-------|
|       | penny |

| \$.40 | <b>50</b> ¢ |
|-------|-------------|
|       | dollar      |