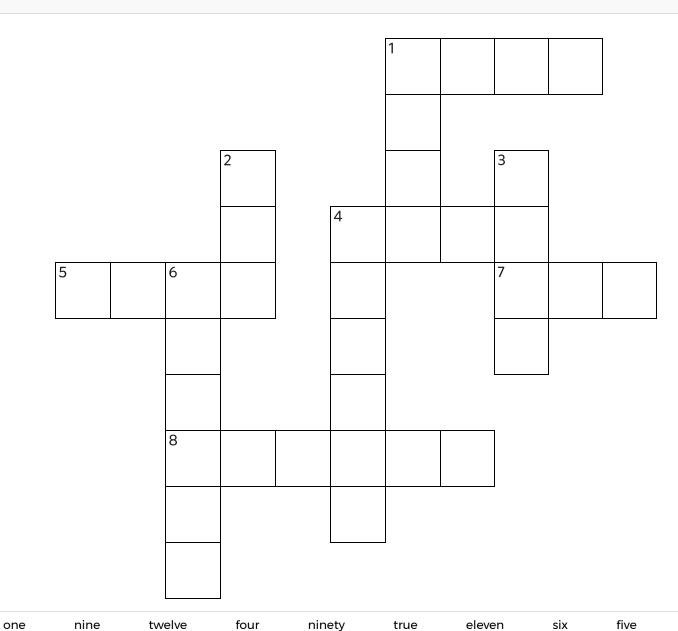

## **TANGY TUESDAY**

**DIGICROSS** 

PACK

LEVEL

WEEK

D

8

Complete the crossword by filling in a word that fits each clue.

#### **ACROSS**

- 1. 4,800 is closest to \_\_\_\_ thousand
- 4. 5,999 + 2,001 = 8,000
- 5. .9 = \_\_\_\_ tenths
- 7. 42 is \_\_\_\_ times as much as 7
- 8. 66 is a multiple of \_\_\_\_

#### **DOWN**

- 1. 3 fifths + 1 fifth = \_\_\_\_ fifths
- 2. 25 ÷ 4 has remainder \_\_\_\_\_
- 3. 3/7 is \_\_\_\_ than 4/5
- 4. 84 ÷ 7
- 6. 9 x 112 = 900 + \_\_\_\_ + 18

less

PACK

LEVEL

WEEK

8