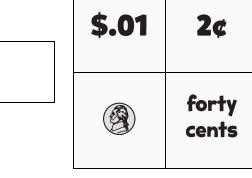

LEVEL

D

8

WEEK

In each empty box, write the matching value between adjacent cards.

| \$.75 | 30¢  |
|-------|------|
|       | dime |

| \$.25 | 100¢  |
|-------|-------|
|       | penny |

| \$.40 | <b>50</b> ¢ |
|-------|-------------|
|       | dollar      |