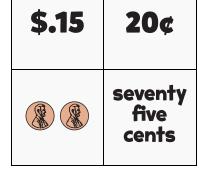

LEVEL

D

8

WEEK

In each empty box, write the matching value between adjacent cards.

| \$.75 | 30¢  |
|-------|------|
|       | dime |

| \$.25 | 100¢  |
|-------|-------|
|       | penny |

| \$.40 | <b>50</b> ¢ |
|-------|-------------|
|       | dollar      |