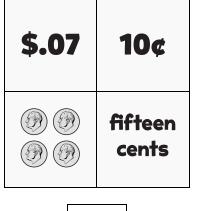

LEVEL

D

8

WEEK

In each empty box, write the matching value between adjacent cards.

| \$.75 | 30¢  |
|-------|------|
|       | dime |

| \$.25 | 100¢  |
|-------|-------|
|       | penny |

| \$.40 | <b>50</b> ¢ |
|-------|-------------|
|       | dollar      |