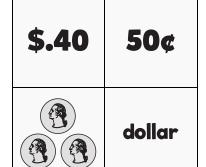

Name:

**NUMTANGA** 

PACK

LEVEL

WEEK

9

In each empty box, write the matching value between adjacent cards.

| \$.30 | 40¢ |
|-------|-----|
|       |     |

| \$1 | 5¢              |
|-----|-----------------|
|     | twenty<br>cents |

| \$.07 | 10¢              |
|-------|------------------|
|       | fifteen<br>cents |

| \$.05 | <b>75</b> ¢    |
|-------|----------------|
|       | seven<br>cents |

| \$.01 | 2¢             |
|-------|----------------|
|       | forty<br>cents |

| Name: |  |
|-------|--|
|       |  |