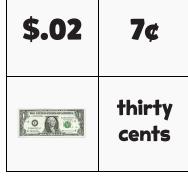

| \$1 | 5¢              |
|-----|-----------------|
|     | twenty<br>cents |

| \$.07 | 10¢              |
|-------|------------------|
|       | fifteen<br>cents |

| \$.05 | <b>75</b> ¢    |
|-------|----------------|
|       | seven<br>cents |

| \$.01 | 2¢             |
|-------|----------------|
|       | forty<br>cents |

| Name: |  |
|-------|--|
|       |  |