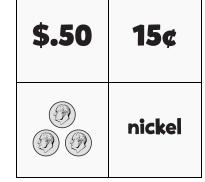

Name:

**NUMTANGA** 

PACK

LEVEL

WEEK

9

In each empty box, write the matching value between adjacent cards.

| \$.30 | 40¢ |
|-------|-----|
|       |     |

| \$1 | 5¢              |
|-----|-----------------|
|     | twenty<br>cents |

| \$.07 | 10¢              |
|-------|------------------|
|       | fifteen<br>cents |

| \$.05 | <b>75</b> ¢    |
|-------|----------------|
|       | seven<br>cents |