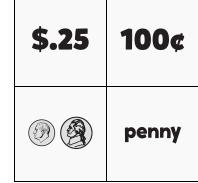

Name:

**NUMTANGA** 

PACK

LEVEL

WEEK

9

In each empty box, write the matching value between adjacent cards.

| \$.30 | 40¢ |
|-------|-----|
|       |     |

| \$1 | 5¢              |
|-----|-----------------|
|     | twenty<br>cents |

| \$.07 | 10¢              |
|-------|------------------|
|       | fifteen<br>cents |

| \$.05 | <b>75</b> ¢    |
|-------|----------------|
|       | seven<br>cents |

| \$.01 | 2¢             |
|-------|----------------|
|       | forty<br>cents |

| Name: |  |
|-------|--|
|       |  |