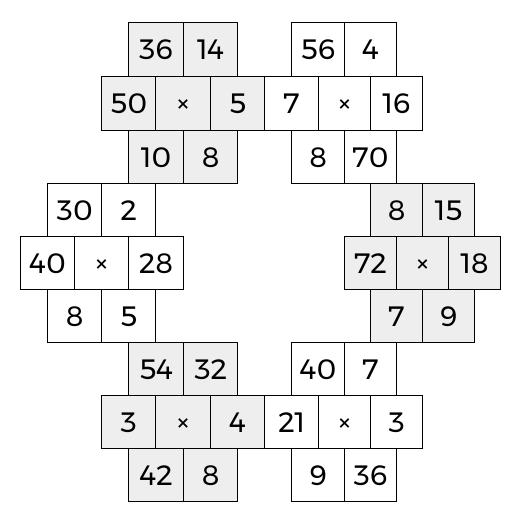

### **KAKOOMA**

PACK

D

9

WEEK

In each 6-number group, find the one number that is the product of two other numbers. Use all 6 products to create a final puzzle, then solve for the final answer.

Final Answer