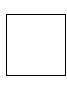

Name:

**NUMTANGA** 

PACK

LEVEL

WEEK

9

In each empty box, write the matching value between adjacent cards.

| \$.30 | 40¢ |
|-------|-----|
|       |     |

| \$1 | 5¢              |
|-----|-----------------|
|     | twenty<br>cents |

| \$.07 | 10¢              |
|-------|------------------|
|       | fifteen<br>cents |

| \$.05 | <b>75</b> ¢    |
|-------|----------------|
|       | seven<br>cents |