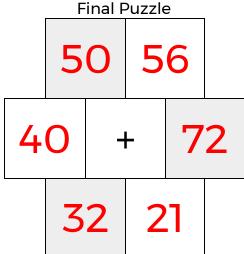

### **KAKOOMA**

PACK

LEVEL

9

WEEK

In each 6-number group, find the one number that is the product of two other numbers. Use all 6 products to create a final puzzle, then solve for the final answer.

Final Answer

72

Name: