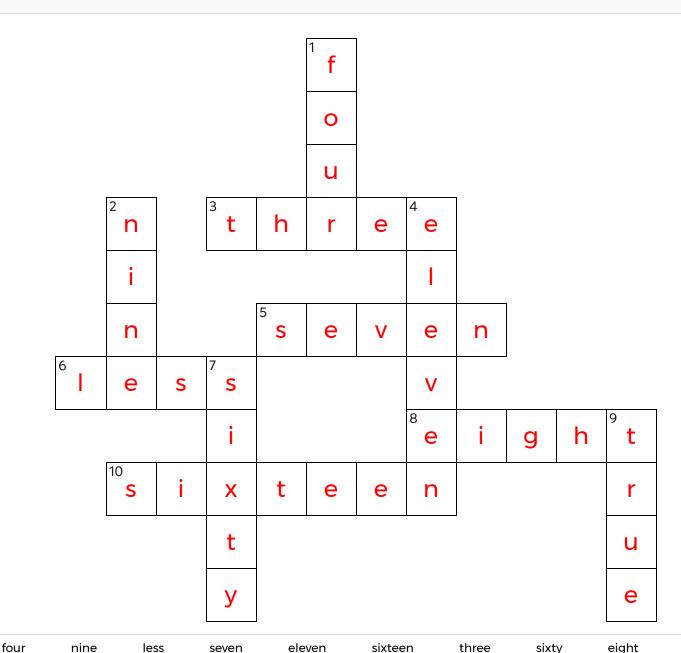

### **DIGICROSS**

PACK

D

LEVEL

9

WEEK

Complete the crossword by filling in a word that fits each clue.

#### **ACROSS**

- 3. 39 ÷ 6 has remainder \_\_\_\_
- 5. 7,450 is closest to \_\_\_\_ thousand
- 6. 3/7 is \_\_\_\_ than 4/5
- 8. .8 = \_\_\_\_ tenths
- 10. 64 ÷ 4

#### **DOWN**

- 1. 44 is \_\_\_\_ times as much as 11
- 2. 6 eighths + 3 eighths = \_\_\_\_ eighths
- 4. 66 is a multiple of \_\_\_\_
- 7. 2 x 438 = 800 + \_\_\_\_ + 16
- 9. 5,999 + 2,999 = 8,998

true

Name: