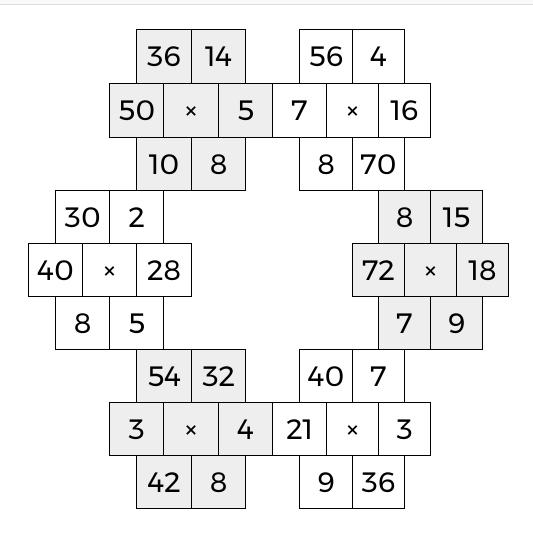

### **KAKOOMA**

PACK

LEVEL

9

WEEK

In each 6-number group, find the one number that is the product of two other numbers. Use all 6 products to create a final puzzle, then solve for the final answer.

Final Answer