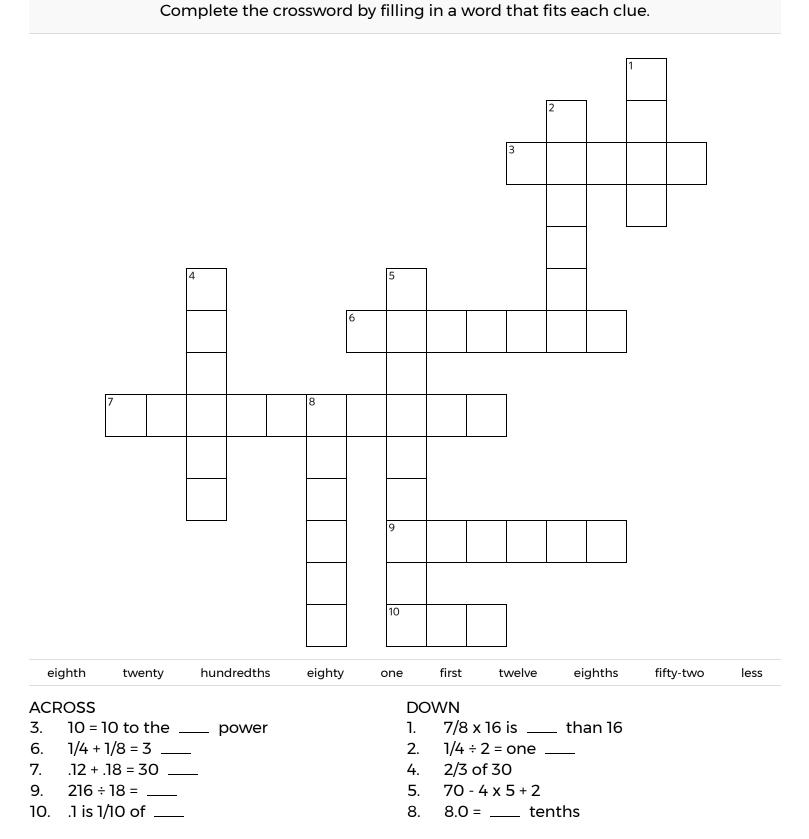

## TANGY TUESDAY

| PACK |  |
|------|--|
| 1    |  |

LEVEL

Ε

week

Tangy Tuesday Puzzle Pack

WATTE MATTER

© 2018-2019 Tang Company

DIGICROSS

WEEK

10

Tangy Tuesday Puzzle Pack

WWWW.TANG MATH.com

Name:

**SNAKE** 

## РАСК

LEVEL

Ε

WEEK

10

Fill in each blank box in order, combining the numbers from the previous two boxes.

| 2   | ×3 | +8 | ÷2  |    | ×2 |    |
|-----|----|----|-----|----|----|----|
|     |    |    |     |    |    | -2 |
|     | ÷4 | ×2 | +10 | 28 |    |    |
| -27 |    |    |     |    |    | ÷2 |
|     | ×7 | ÷9 | +39 |    | ×7 |    |