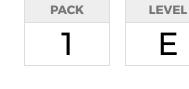

## NUMTANGA

In each empty box, write the matching value between adjacent cards.

Tangy Tuesday Puzzle Pack

WWWWLIANG MAILLCOM

KAKOOMA

WEEK

10

In each 8-number group, find the one number that is the sum of two other numbers. Use all 8 sums to create a final puzzle, then solve for the final answer.