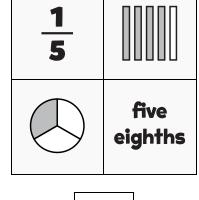

## **NUMTANGA**

In each empty box, write the matching value between adjacent cards.

| ( |
|---|

| <b>1 6</b> |             |
|------------|-------------|
|            | one<br>half |