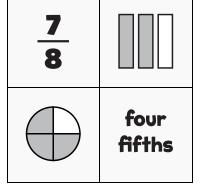

## **NUMTANGA**

In each empty box, write the matching value between adjacent cards.

| ( |
|---|

| <b>1 6</b> |             |
|------------|-------------|
|            | one<br>half |