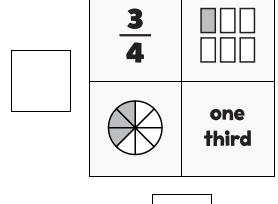

## **NUMTANGA**

In each empty box, write the matching value between adjacent cards.

| ( |
|---|

| <b>1 6</b> |             |
|------------|-------------|
|            | one<br>half |