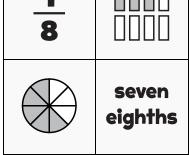

## **NUMTANGA**

In each empty box, write the matching value between adjacent cards.

| ( |
|---|

| <b>1 6</b> |             |
|------------|-------------|
|            | one<br>half |