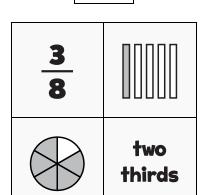

## **NUMTANGA**

In each empty box, write the matching value between adjacent cards.

| ( |
|---|

| <b>1 6</b> |             |
|------------|-------------|
|            | one<br>half |