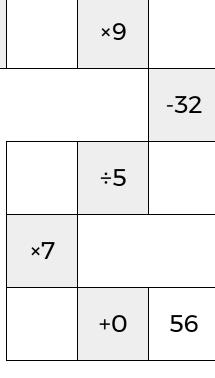

# **SNAKE**

Fill in each blank box in order, combining the numbers from the previous two boxes.

×4

| 2   | ×2 |     |   |  |
|-----|----|-----|---|--|
|     |    | +10 |   |  |
|     | ÷2 |     |   |  |
| ×10 |    |     | • |  |

|     | ÷7 |  |
|-----|----|--|
| +24 |    |  |
|     |    |  |

| 10 | ×4 |  |
|----|----|--|
|    |    |  |
|    | ÷2 |  |

-38

÷4

+5

18

-52

Name:\_\_\_\_\_