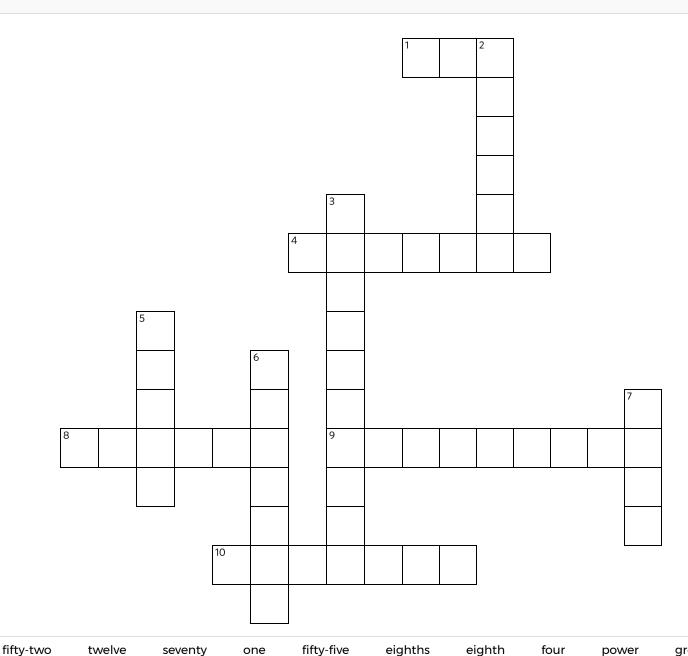

## **TANGY TUESDAY**

Fun brain puzzles that make you smarter!

Name:

**DIGICROSS** 

**PACK** 

LEVEL

WEEK

Complete the crossword by filling in a word that fits each clue.

### **ACROSS**

- .1 is 1/10 of \_\_\_\_ 1.
- 4. 1/2 + 1/8 = 5 \_\_\_\_
- 8. 1/4 x 48
- 70 4 x 5 + 2 9.
- 10. 7.0 = \_\_\_\_ tenths

### **DOWN**

- 2.  $1/4 \div 2 = one$
- 3. .21 + .34 = \_\_\_ hundredths
- 5. 100 = 10 to the 2nd \_\_\_\_
- 6. 6/5 x 20 is \_\_\_\_ than 20
- 264 ÷ 11 = twenty- \_\_\_\_ 7.

seventy

one

power

greater

Name:

PACK