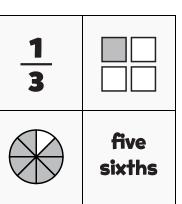

## **NUMTANGA**

In each empty box, write the matching value between adjacent cards.

| ( |
|---|

| <b>1 6</b> |             |
|------------|-------------|
|            | one<br>half |