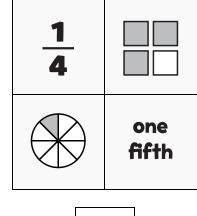

## **NUMTANGA**

In each empty box, write the matching value between adjacent cards.

| ( |
|---|

| <b>1 6</b> |             |
|------------|-------------|
|            | one<br>half |