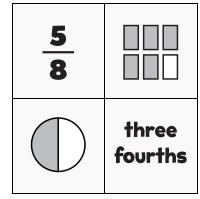

## **NUMTANGA**

In each empty box, write the matching value between adjacent cards.

| ( |
|---|

| <b>1 6</b> |             |
|------------|-------------|
|            | one<br>half |