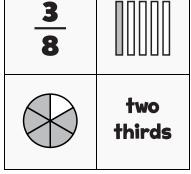

PACK

LEVEL

WEEK

3

**NUMTANGA** 

In each empty box, write the matching value between adjacent cards.

| 1 2 |               |
|-----|---------------|
|     | one<br>eighth |

| <u>5</u><br>8 |                  |
|---------------|------------------|
|               | three<br>fourths |