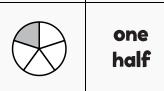

PACK

LEVEL

WEEK

3

**NUMTANGA** 

In each empty box, write the matching value between adjacent cards.

| 1 2 |               |
|-----|---------------|
|     | one<br>eighth |

| <u>5</u><br>8 |                  |
|---------------|------------------|
|               | three<br>fourths |