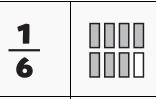

PACK

LEVEL

WEEK

3

**NUMTANGA** 

In each empty box, write the matching value between adjacent cards.

| 1 2 |               |
|-----|---------------|
|     | one<br>eighth |

| <u>5</u><br>8 |                  |
|---------------|------------------|
|               | three<br>fourths |