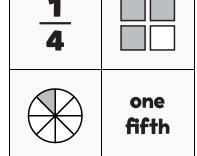

PACK

LEVEL

WEEK

3

**NUMTANGA** 

In each empty box, write the matching value between adjacent cards.

| 1 2 |               |
|-----|---------------|
|     | one<br>eighth |

| <u>5</u><br>8 |                  |
|---------------|------------------|
|               | three<br>fourths |