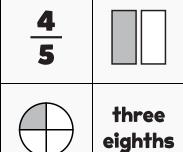

PACK

LEVEL

WEEK

3

**NUMTANGA** 

In each empty box, write the matching value between adjacent cards.

| 1 2 |               |
|-----|---------------|
|     | one<br>eighth |

| <u>5</u><br>8 |                  |
|---------------|------------------|
|               | three<br>fourths |