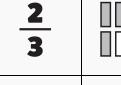

PACK

LEVEL

WEEK

3

**NUMTANGA** 

In each empty box, write the matching value between adjacent cards.

| 1 2 |               |
|-----|---------------|
|     | one<br>eighth |

| <u>5</u><br>8 |                  |
|---------------|------------------|
|               | three<br>fourths |