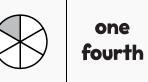

PACK

LEVEL

WEEK

3

**NUMTANGA** 

In each empty box, write the matching value between adjacent cards.

| 1 2 |               |
|-----|---------------|
|     | one<br>eighth |

| <u>5</u><br>8 |                  |
|---------------|------------------|
|               | three<br>fourths |