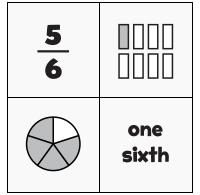

## **NUMTANGA**

In each empty box, write the matching value between adjacent cards.

| <u>1</u> 6 |             |
|------------|-------------|
|            | one<br>half |