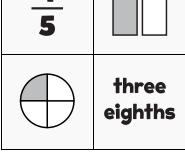

## **NUMTANGA**

In each empty box, write the matching value between adjacent cards.

| <u>1</u> 6 |             |
|------------|-------------|
|            | one<br>half |