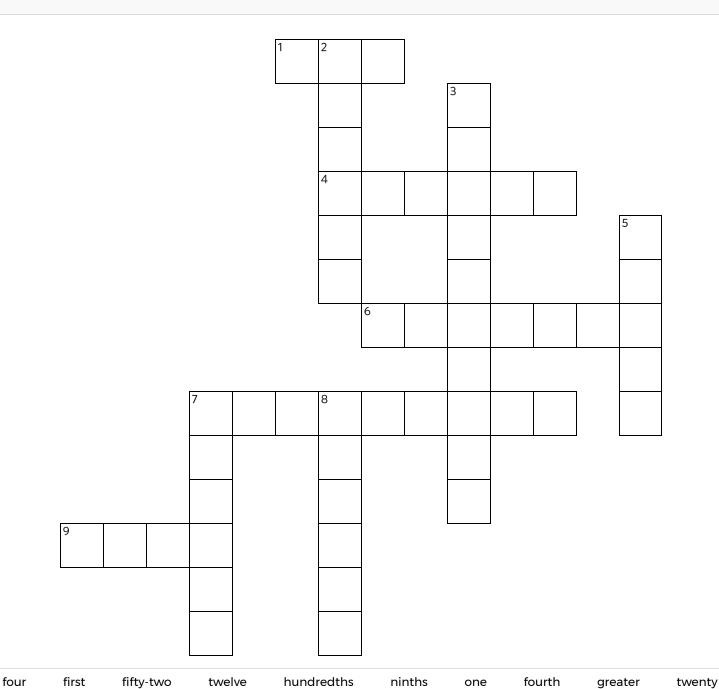

Complete the crossword by filling in a word that fits each clue.

#### **ACROSS**

1. .1 is 1/10 of \_\_\_\_

4. 2.0 = \_\_\_\_ tenths

6. 6/5 x 20 is \_\_\_\_ than 20

7. 70 - 4 x 5 + 2

9. 264 ÷ 11 = twenty- \_\_\_\_

#### **DOWN**

2. 1/3 + 1/9 = 4 \_\_\_\_

3. .12 + .18 = 30 \_\_\_\_

5. 10 = 10 to the \_\_\_\_ power

7.  $1/2 \div 2 = one$ 

8. 1/4 x 48

1

PACK