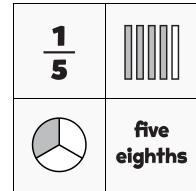

## **NUMTANGA**

In each empty box, write the matching value between adjacent cards.

| <u>1</u> 6 |             |
|------------|-------------|
|            | one<br>half |