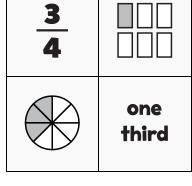

## **NUMTANGA**

In each empty box, write the matching value between adjacent cards.

| <u>1</u> 6 |             |
|------------|-------------|
|            | one<br>half |