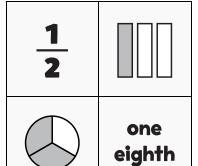

## **NUMTANGA**

In each empty box, write the matching value between adjacent cards.

| <u>1</u> 6 |             |
|------------|-------------|
|            | one<br>half |