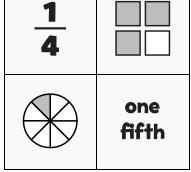

## **NUMTANGA**

In each empty box, write the matching value between adjacent cards.

| <u>1</u> 6 |             |
|------------|-------------|
|            | one<br>half |