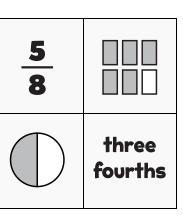

## **NUMTANGA**

In each empty box, write the matching value between adjacent cards.

| <u>1</u> 6 |             |
|------------|-------------|
|            | one<br>half |