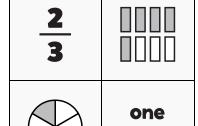

NUMTANGA

PACK

1

LEVEL

Ε

8

WEEK

In each empty box, write the matching value between adjacent cards.

eighths

| 5 6 |              |
|-----|--------------|
|     | one<br>sixth |

fourth