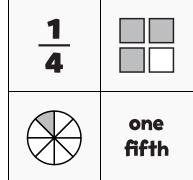

NUMTANGA

PACK

1

LEVEL

Ε

8

WEEK

In each empty box, write the matching value between adjacent cards.

eighths

| 5 6 |              |
|-----|--------------|
|     | one<br>sixth |

fourth