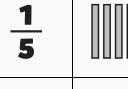

NUMTANGA

PACK

1

LEVEL

Ε

8

WEEK

In each empty box, write the matching value between adjacent cards.

eighths

| 5 6 |              |
|-----|--------------|
|     | one<br>sixth |

fourth