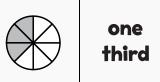

NUMTANGA

PACK

1

LEVEL

Ε

8

WEEK

In each empty box, write the matching value between adjacent cards.

eighths

| 5 6 |              |
|-----|--------------|
|     | one<br>sixth |

fourth