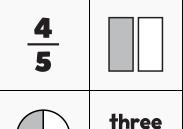

NUMTANGA

PACK

1

LEVEL

Ε

8

WEEK

In each empty box, write the matching value between adjacent cards.

eighths

| 5 6 |              |
|-----|--------------|
|     | one<br>sixth |

fourth