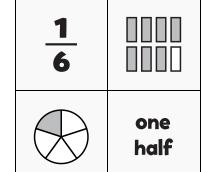

NUMTANGA

PACK

1

LEVEL

Ε

8

WEEK

In each empty box, write the matching value between adjacent cards.

eighths

| 5 6 |              |
|-----|--------------|
|     | one<br>sixth |

fourth