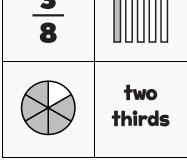

NUMTANGA

PACK

1

LEVEL

Ε

8

WEEK

In each empty box, write the matching value between adjacent cards.

eighths

| 5 6 |              |
|-----|--------------|
|     | one<br>sixth |

fourth