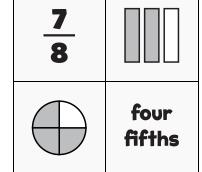

NUMTANGA

PACK

1

LEVEL

Ε

8

WEEK

In each empty box, write the matching value between adjacent cards.

eighths

| 5 6 |              |
|-----|--------------|
|     | one<br>sixth |

fourth