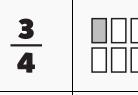

NUMTANGA

PACK

1

LEVEL

Ε

8

WEEK

In each empty box, write the matching value between adjacent cards.