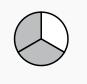

**NUMTANGA** 

**PACK** 

LEVEL

9

WEEK

In each empty box, write the matching value between adjacent cards.

| 4 |
|---|
| 5 |

one fourth

one sixth

| _ |  |  | _ |
|---|--|--|---|
|   |  |  |   |
|   |  |  |   |
|   |  |  |   |
|   |  |  |   |
|   |  |  |   |
|   |  |  |   |
|   |  |  |   |
|   |  |  |   |

one half

eighths

three fourths

five