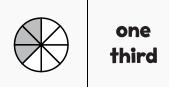

**NUMTANGA** 

**PACK** 

LEVEL

9

WEEK

In each empty box, write the matching value between adjacent cards.

| 4 |
|---|
| 5 |

one fourth

one sixth

| _ |  |  | _ |
|---|--|--|---|
|   |  |  |   |
|   |  |  |   |
|   |  |  |   |
|   |  |  |   |
|   |  |  |   |
|   |  |  |   |
|   |  |  |   |
|   |  |  |   |

one half

eighths

three fourths

five