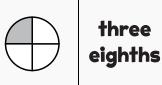

**NUMTANGA** 

**PACK** 

LEVEL

9

WEEK

In each empty box, write the matching value between adjacent cards.

| 4 |
|---|
| 5 |

one fourth

one sixth

| _ |  |  | _ |
|---|--|--|---|
|   |  |  |   |
|   |  |  |   |
|   |  |  |   |
|   |  |  |   |
|   |  |  |   |
|   |  |  |   |
|   |  |  |   |
|   |  |  |   |

one half

eighths

three fourths

five