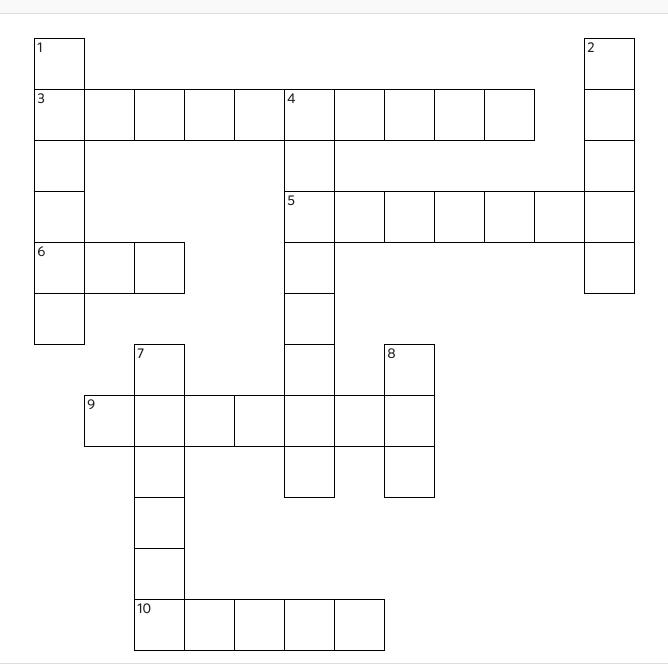

### **DIGICROSS**

**PACK** 

LEVEL Ε

WEEK

Complete the crossword by filling in a word that fits each clue.

| sixth | one | two | fifteen | greater | thirty | hundredths | third | eighteen | ninths |
|-------|-----|-----|---------|---------|--------|------------|-------|----------|--------|
|       |     |     |         |         |        |            |       |          |        |

#### **ACROSS**

#### **DOWN**

- 1. 3.0 = \_\_\_\_ tenths
- 2. 1,000 = 10 to the \_\_\_\_ power
- 4. 30 5 x 4 + 8
- 7. 1/3 + 1/9 = 4 \_\_\_\_
- 8. .1 is 1/10 of \_\_\_\_

PACK

LEVEL

WEEK