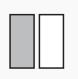

**NUMTANGA** 

**PACK** 

LEVEL

9

WEEK

In each empty box, write the matching value between adjacent cards.

| 4 |
|---|
| 5 |

one fourth

one sixth

| _ |  |  | _ |
|---|--|--|---|
|   |  |  |   |
|   |  |  |   |
|   |  |  |   |
|   |  |  |   |
|   |  |  |   |
|   |  |  |   |
|   |  |  |   |
|   |  |  |   |

one half

eighths

three fourths

five