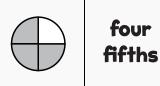

**NUMTANGA** 

**PACK** 

LEVEL

9

WEEK

In each empty box, write the matching value between adjacent cards.

| 4 |
|---|
| 5 |

one fourth

one sixth

| _ |  |  | _ |
|---|--|--|---|
|   |  |  |   |
|   |  |  |   |
|   |  |  |   |
|   |  |  |   |
|   |  |  |   |
|   |  |  |   |
|   |  |  |   |
|   |  |  |   |

one half

eighths

three fourths

five