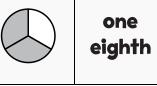

**NUMTANGA** 

**PACK** 

LEVEL

9

WEEK

In each empty box, write the matching value between adjacent cards.

| 4 |
|---|
| 5 |

one fourth

one sixth

| _ |  |  | _ |
|---|--|--|---|
|   |  |  |   |
|   |  |  |   |
|   |  |  |   |
|   |  |  |   |
|   |  |  |   |
|   |  |  |   |
|   |  |  |   |
|   |  |  |   |

one half

eighths

three fourths

five