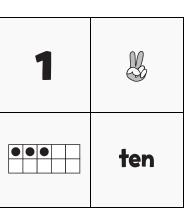

### **NUMTANGA**

PACK

LEVEL

WEEK

4

K

In each empty box, write the matching value between adjacent cards.

10

6

3

4

15

0

2

7

9

8

7 & fifteen

1

| 20 | W. W. |
|----|-------|
|    | five  |

20

| 3 |      |
|---|------|
|   | four |

| Name: |  |
|-------|--|
|       |  |