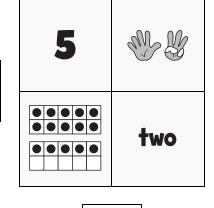

### **NUMTANGA**

PACK

LEVEL

WEEK

4

K

In each empty box, write the matching value between adjacent cards.

10

6

3

4

15

0

2

7

9

8

7 & fifteen

1

| 20 | W. W. |
|----|-------|
|    | five  |

20

| 3 |      |
|---|------|
|   | four |

| Name: |  |
|-------|--|
|       |  |