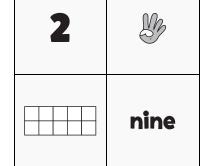

### **NUMTANGA**

PACK

LEVEL

WEEK

4

K

In each empty box, write the matching value between adjacent cards.

10

6

3

4

15

0

2

7

9

8

7 & fifteen

1

| 20 | W. W. |
|----|-------|
|    | five  |

20

| 3 |      |
|---|------|
|   | four |

| Name: |  |
|-------|--|
|       |  |