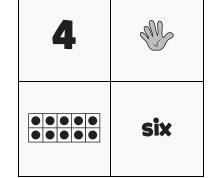

### **NUMTANGA**

PACK

LEVEL

WEEK

4

K

In each empty box, write the matching value between adjacent cards.

10

6

3

4

15

0

2

7

9

8

7 & fifteen

1

| 20 | W. W. |
|----|-------|
|    | five  |

20

| 3 |      |
|---|------|
|   | four |

| Name: |  |
|-------|--|
|       |  |