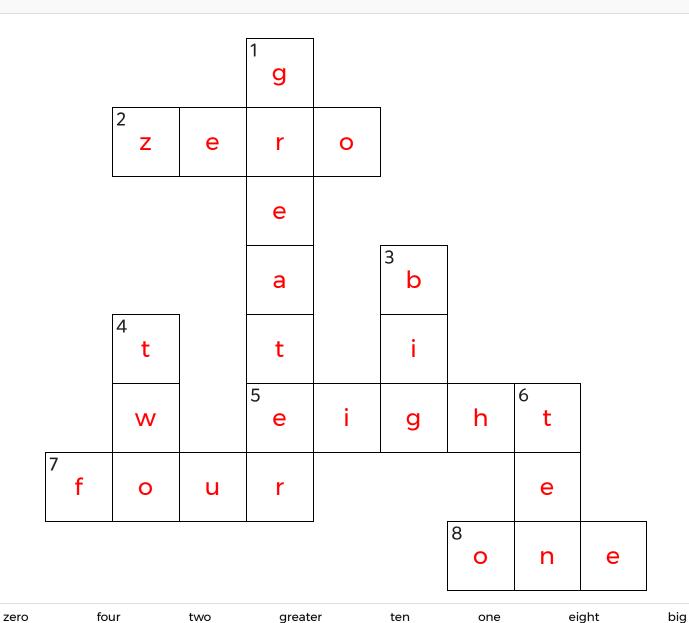

Complete the crossword by filling in a word that fits each clue.

#### **ACROSS**

- 2. 0
- 5. two plus \_\_\_\_ makes ten
- 7. a rectangle has \_\_\_\_ sides
- 8. \_\_\_\_ 2, 3, 4, 5

#### **DOWN**

- 1. 3 is \_\_\_\_ than 2
- 3. the opposite of small
- 4. 1 less than 3
- 6. 5 + 5

Name:

\_

PACK

K

WEEK

SNAKE