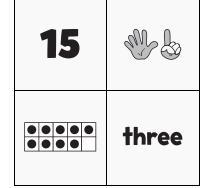

### **NUMTANGA**

PACK

LEVEL

WEEK

4

K

In each empty box, write the matching value between adjacent cards.

10

6

3

4

15

0

2

7

9

8

7 & fifteen

1

| 20 | W. W. |
|----|-------|
|    | five  |

20

| 3 |      |
|---|------|
|   | four |

| Name: |  |
|-------|--|
|       |  |