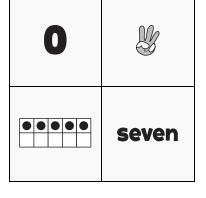

### **NUMTANGA**

PACK

LEVEL

WEEK

4

K

In each empty box, write the matching value between adjacent cards.

10

6

3

4

15

0

2

7

9

8

7 & fifteen

1

| 20 | W. W. |
|----|-------|
|    | five  |

20

| 3 |      |
|---|------|
|   | four |

| Name: |  |
|-------|--|
|       |  |