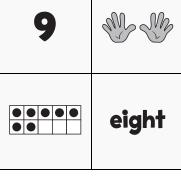

### **NUMTANGA**

PACK

LEVEL

WEEK

K

In each empty box, write the matching value between adjacent cards.

|  | _ |
|--|---|
|  |   |
|  |   |
|  |   |
|  |   |
|  |   |
|  | _ |

|  |  | 1 |
|--|--|---|
|  |  |   |
|  |  |   |
|  |  |   |

| 3 |      |
|---|------|
|   | four |

| Name: |  |
|-------|--|
|       |  |