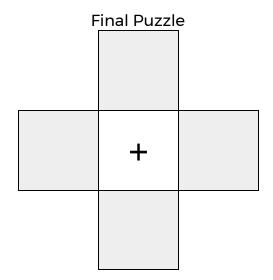

#### **KAKOOMA**

РАСК

K

week

In each 4-number group, find the one number that is the sum of two other numbers. Use all 4 sums to create a final puzzle, then solve for the final answer.

|   |   | 3 | 4 |   |   |
|---|---|---|---|---|---|
|   |   | 8 | 1 |   |   |
| 1 | 6 |   |   | 5 | 9 |
| 7 | 3 | + | - | 8 | 1 |
|   |   | 5 | 3 |   |   |
|   |   | 9 | 2 |   |   |

Final Answer

| Name: |  |
|-------|--|
|       |  |