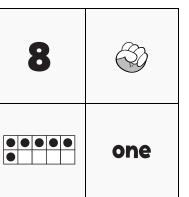

### **NUMTANGA**

PACK

LEVEL

WEEK

K

In each empty box, write the matching value between adjacent cards.

|  | _ |
|--|---|
|  |   |
|  |   |
|  |   |
|  |   |
|  |   |
|  | _ |

|  |  | 1 |
|--|--|---|
|  |  |   |
|  |  |   |
|  |  |   |

| 3 |      |
|---|------|
|   | four |

| Name: |  |
|-------|--|
|       |  |