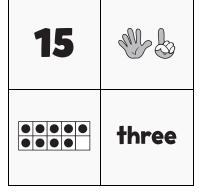

### **NUMTANGA**

PACK

LEVEL

WEEK

K

In each empty box, write the matching value between adjacent cards.

|  | _ |
|--|---|
|  |   |
|  |   |
|  |   |
|  |   |
|  |   |
|  | _ |

|  |  | 1 |
|--|--|---|
|  |  |   |
|  |  |   |
|  |  |   |

| 3 |      |
|---|------|
|   | four |

| Name: |  |
|-------|--|
|       |  |