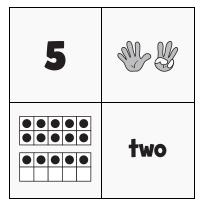

### **NUMTANGA**

PACK

LEVEL

WEEK

K

In each empty box, write the matching value between adjacent cards.

|  | _ |
|--|---|
|  |   |
|  |   |
|  |   |
|  |   |
|  |   |
|  | _ |

|  |  | 1 |
|--|--|---|
|  |  |   |
|  |  |   |
|  |  |   |

| 3 |      |
|---|------|
|   | four |

| Name: |  |
|-------|--|
|       |  |