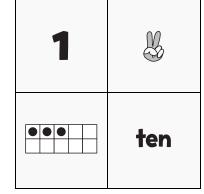

### **NUMTANGA**

PACK

LEVEL

WEEK

K

In each empty box, write the matching value between adjacent cards.

|  | _ |
|--|---|
|  |   |
|  |   |
|  |   |
|  |   |
|  |   |
|  | _ |

|  |  | 1 |
|--|--|---|
|  |  |   |
|  |  |   |
|  |  |   |

| 3 |      |
|---|------|
|   | four |

| Name: |  |
|-------|--|
|       |  |