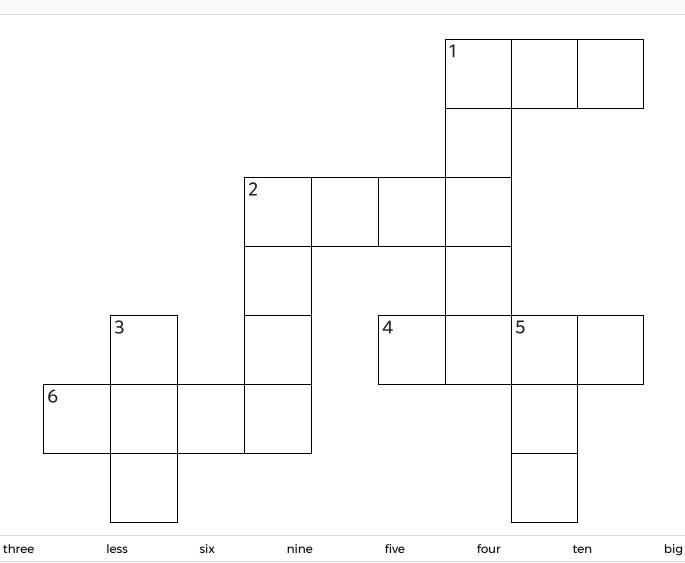

K

WEEK

7

Complete the crossword by filling in a word that fits each clue.

#### **ACROSS**

- 1. 5 + 5
- 2. 1 more than 3
- 4. 3 is \_\_\_\_ than 4
- 6. one plus \_\_\_\_ makes ten

#### DOWN

- 1. 1, 2, \_\_\_\_ , 4, 5
- 2. 5
- 3. the opposite of small
- 5. a hexagon has \_\_\_\_ sides

Name:

PACK

LEVEL

WEEK

K 7