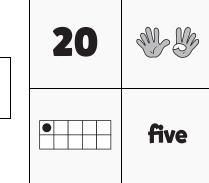

### **NUMTANGA**

PACK

LEVEL

WEEK

K

In each empty box, write the matching value between adjacent cards.

|  | _ |
|--|---|
|  |   |
|  |   |
|  |   |
|  |   |
|  |   |
|  | _ |

|  |  | 1 |
|--|--|---|
|  |  |   |
|  |  |   |
|  |  |   |

| 3 |      |
|---|------|
|   | four |

| Name: |  |
|-------|--|
|       |  |