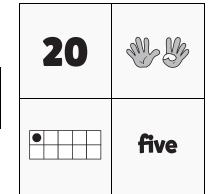

### **NUMTANGA**

PACK

LEVEL

WEEK

1

K

7

In each empty box, write the matching value between adjacent cards.

6

2

7

15

1

8

| 20 |
|----|
|----|

| 3 |      |
|---|------|
|   | four |