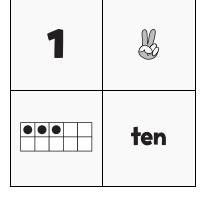

WEEK

K

7

Complete the crossword by filling in a word that fits each clue.

|               |        |   |               |   |       | 1<br>t | е          | n |
|---------------|--------|---|---------------|---|-------|--------|------------|---|
|               |        |   |               |   |       | h      |            |   |
|               |        |   | 2<br><b>f</b> | 0 | u     | r      |            |   |
|               |        |   |               |   |       | е      |            |   |
|               | 3<br>b |   | <b>\</b>      |   | 4<br> | е      | 5 <b>S</b> | S |
| 6<br><b>n</b> | i      | n | e             |   |       |        | i          |   |
|               | g      |   |               |   |       |        | X          |   |