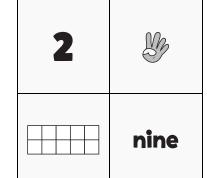

### **NUMTANGA**

PACK

LEVEL

WEEK

1

K

7

In each empty box, write the matching value between adjacent cards.

6

2

7

15

1

8

| 20 |
|----|
|----|

| 3 |      |
|---|------|
|   | four |