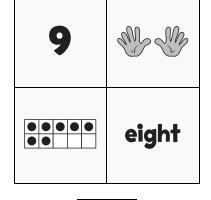

WEEK

K

7

Complete the crossword by filling in a word that fits each clue.

|               |        |   |               |   |       | 1<br>t | е          | n |
|---------------|--------|---|---------------|---|-------|--------|------------|---|
|               |        |   |               |   |       | h      |            |   |
|               |        |   | 2<br><b>f</b> | 0 | u     | r      |            |   |
|               |        |   |               |   |       | е      |            |   |
|               | 3<br>b |   | <b>\</b>      |   | 4<br> | е      | 5 <b>S</b> | S |
| 6<br><b>n</b> | i      | n | e             |   |       |        | i          |   |
|               | g      |   |               |   |       |        | X          |   |