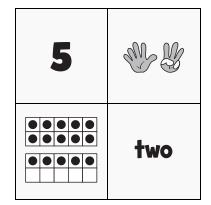

WEEK

K

7

Complete the crossword by filling in a word that fits each clue.

|               |        |   |               |   |       | 1<br>t | е          | n |
|---------------|--------|---|---------------|---|-------|--------|------------|---|
|               |        |   |               |   |       | h      |            |   |
|               |        |   | 2<br><b>f</b> | 0 | u     | r      |            |   |
|               |        |   |               |   |       | е      |            |   |
|               | 3<br>b |   | <b>\</b>      |   | 4<br> | е      | 5 <b>S</b> | S |
| 6<br><b>n</b> | i      | n | e             |   |       |        | i          |   |
|               | g      |   |               |   |       |        | X          |   |