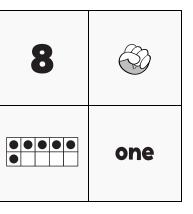

### **NUMTANGA**

PACK

LEVEL

WEEK

1

K

7

In each empty box, write the matching value between adjacent cards.

6

2

7

15

1

8

| 20 |
|----|
|----|

| 3 |      |
|---|------|
|   | four |