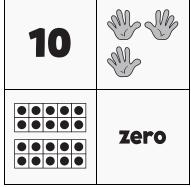

### **NUMTANGA**

PACK

LEVEL

WEEK

K

In each empty box, write the matching value between adjacent cards.

| 8 |     |
|---|-----|
|   | one |

| _ |  |  |
|---|--|--|