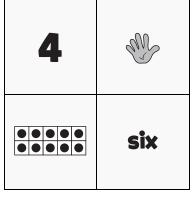

### **NUMTANGA**

PACK

LEVEL

WEEK

K

In each empty box, write the matching value between adjacent cards.

| 8 |     |
|---|-----|
|   | one |

| _ |  |  |
|---|--|--|

| 9 |       |
|---|-------|
|   | eight |

| Name: |  |
|-------|--|
|       |  |