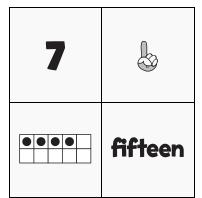

### **NUMTANGA**

PACK

LEVEL

WEEK

K

In each empty box, write the matching value between adjacent cards.

| 8 |     |
|---|-----|
|   | one |

| _ |  |  |
|---|--|--|

| 9 |       |
|---|-------|
|   | eight |

| Name: |  |
|-------|--|
|       |  |