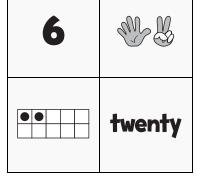

| 9 |       |
|---|-------|
|   | eight |

| Name: |  |
|-------|--|
|       |  |