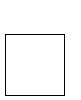

### **NUMTANGA**

PACK

LEVEL

WEEK

K

In each empty box, write the matching value between adjacent cards.

| 8 |     |
|---|-----|
|   | one |

| _ |  |  |
|---|--|--|

| 9 |       |
|---|-------|
|   | eight |

| Name: |  |
|-------|--|
|       |  |