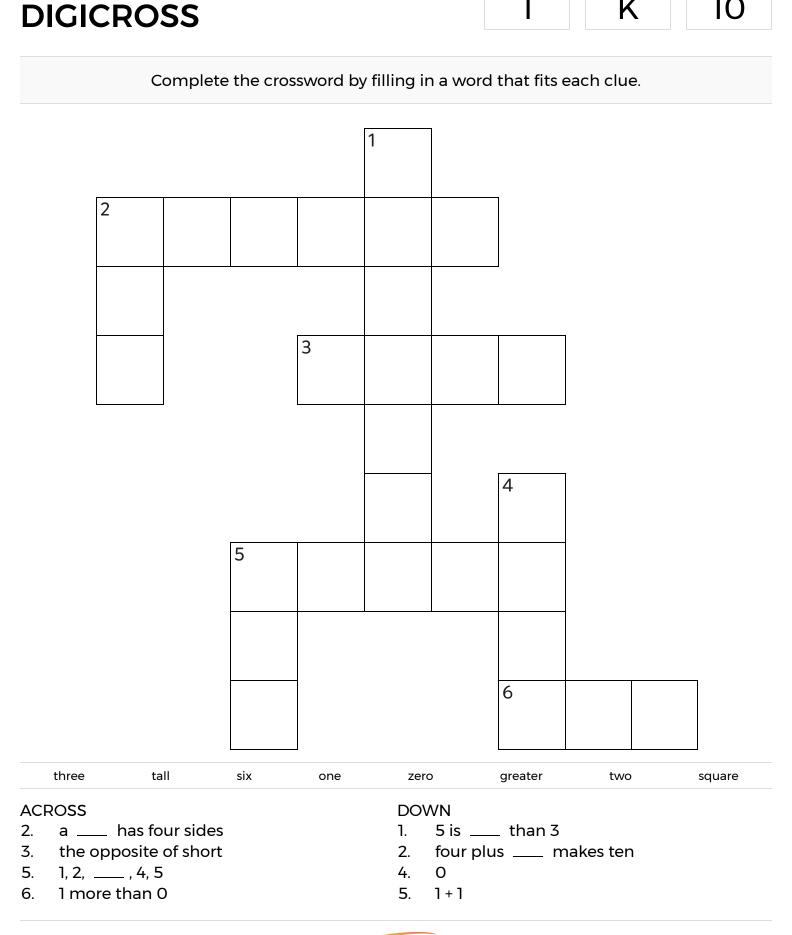

## TANGY TUESDAY

| PACK |  |
|------|--|
| 1    |  |

\

LEVEL

Κ

week

Tangy Tuesday Puzzle Pack

WWWW.TANG MATH.com

## 10

Tangy Tuesday Puzzle Pack

WWW.TANG MATH.com

Name:

**SNAKE** 

# РАСК

WEEK

LEVEL

Κ

10

Fill in each blank box in order, combining the numbers from the previous two boxes.

| 3  |    |    | +] |    |    |    | -1 |    |
|----|----|----|----|----|----|----|----|----|
| -1 |    | +] |    | -2 |    | +2 |    | -3 |
|    |    |    |    |    |    |    |    |    |
| -1 |    | -1 |    | +2 |    | -1 |    | +] |
|    | +3 |    |    |    | -1 |    |    | 2  |
|    | -  | -  |    | -  |    | -  |    |    |
| 1  | +2 |    | -1 |    | +2 |    | -1 |    |
|    |    |    |    |    |    |    |    | +2 |