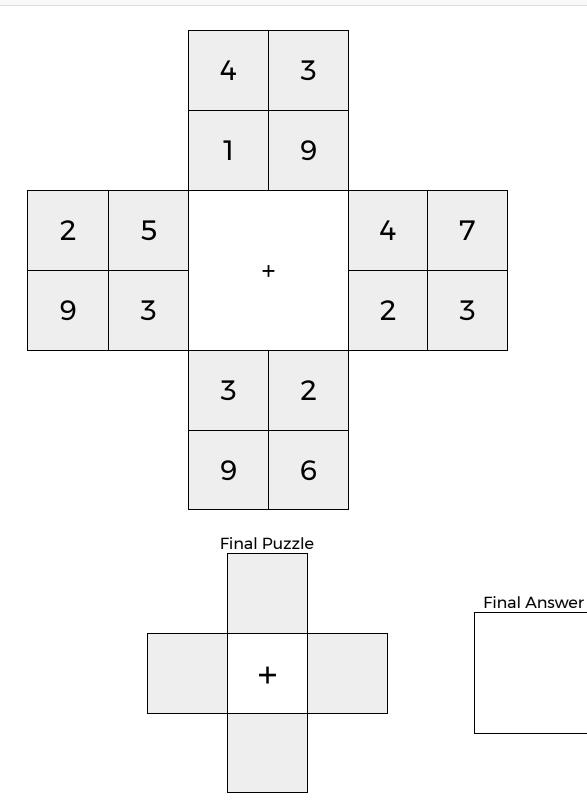

### 10

In each 4-number group, find the one number that is the sum of two other numbers. Use all 4 sums to create a final puzzle, then solve for the final answer.

WWWW.TANG MATH.com

EQUATO

Κ