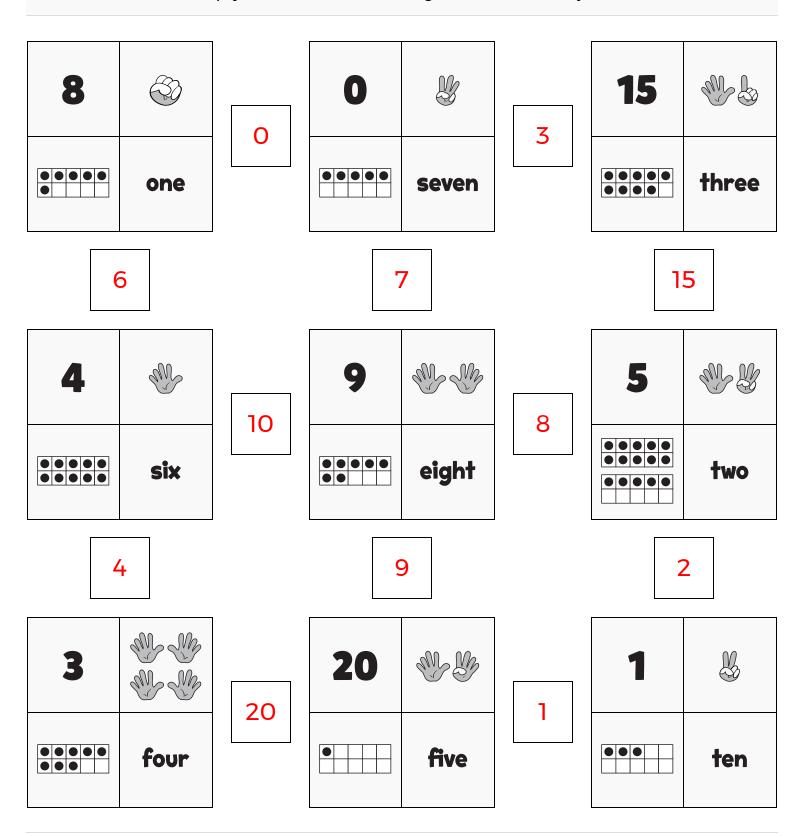

### **NUMTANGA**

| PACK | LEVEL |
|------|-------|
| 1    | K     |
|      |       |

In each empty box, write the matching value between adjacent cards.

Tangy Tuesday Puzzle Pack

WWWWWTANG MATH.com

**KAKOOMA** 