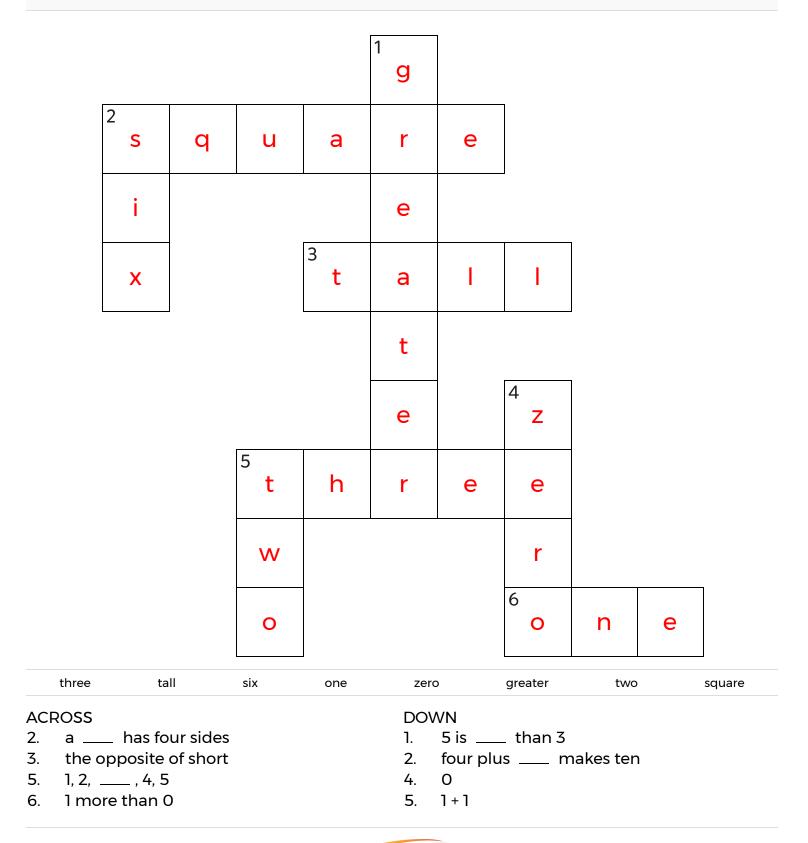

#### Name:

DIGICROSS

#### Complete the crossword by filling in a word that fits each clue.

Tangy Tuesday Puzzle Pack

WWWW.TANG MATH.com

Name: