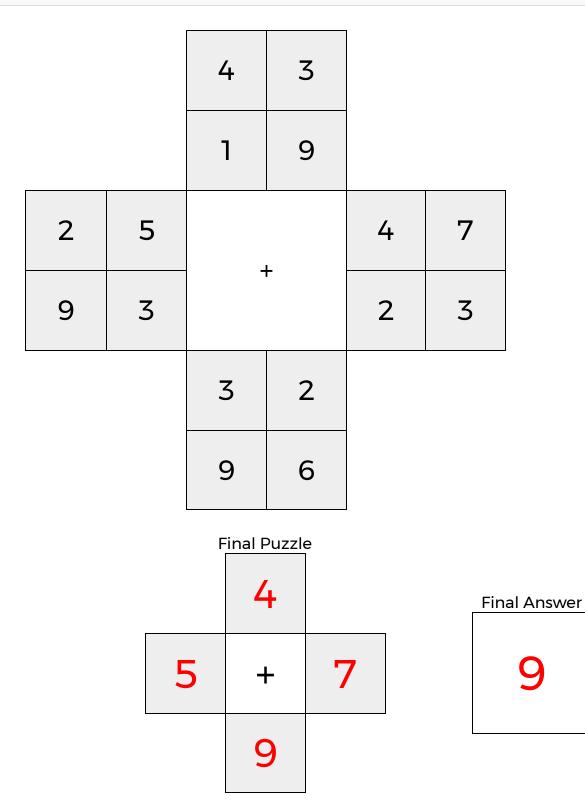

### 10

In each 4-number group, find the one number that is the sum of two other numbers. Use all 4 sums to create a final puzzle, then solve for the final answer.

EQUATO

Κ

WEEK

10

Fill in the empty boxes to make every horizontal and vertical equation correct. Read equations left to right and top to bottom. Use every number in the bank once.