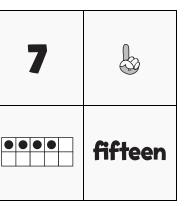

### **NUMTANGA**

1

**PACK** 

K

11

In each empty box, write the matching value between adjacent cards.

| 15 |       |
|----|-------|
|    | three |