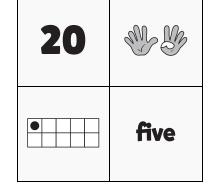

### **NUMTANGA**

1

**PACK** 

K

11

In each empty box, write the matching value between adjacent cards.

| 15 |       |
|----|-------|
|    | three |