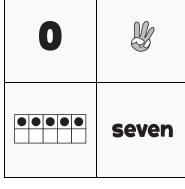

### **NUMTANGA**

1

**PACK** 

K

11

In each empty box, write the matching value between adjacent cards.

| 15 |       |
|----|-------|
|    | three |