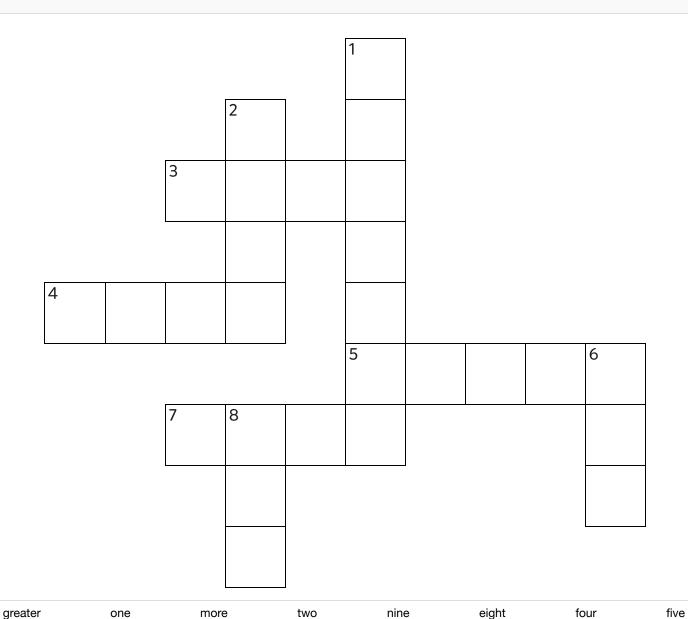

WEEK

11

Complete the crossword by filling in a word that fits each clue.

#### **ACROSS**

- 3. 5
- 4. the opposite of less
- 5. 4 + 4
- 7. a rectangle has \_\_\_\_ sides

#### **DOWN**

- 1. 3 is \_\_\_\_ than 2
- 2. one plus \_\_\_\_ makes ten
- 6. 1 less than 3
- 8. \_\_\_\_ 2, 3, 4, 5

Name:\_\_\_\_\_

PACK

LEVEL

WEEK

K 1