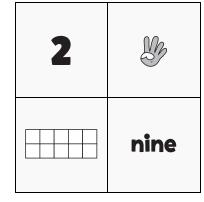

### **NUMTANGA**

1

**PACK** 

K

11

In each empty box, write the matching value between adjacent cards.

| 15 |       |
|----|-------|
|    | three |