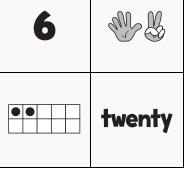

### **NUMTANGA**

1

**PACK** 

K

11

In each empty box, write the matching value between adjacent cards.

| 15 |       |
|----|-------|
|    | three |