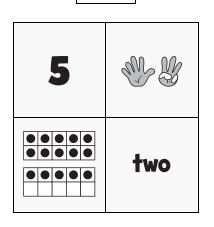

### **NUMTANGA**

1

**PACK** 

K

11

In each empty box, write the matching value between adjacent cards.

| 15 |       |
|----|-------|
|    | three |