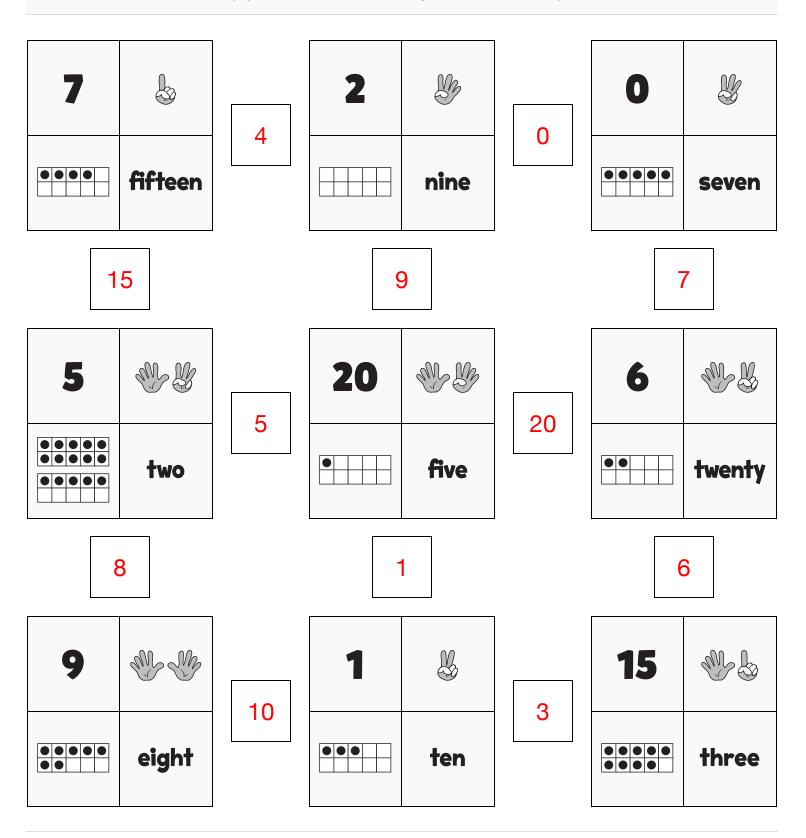

# NUMTANGA

| In each empty box, write | te the matching value | between adjacent | cards |
|--------------------------|-----------------------|------------------|-------|

WWW.TANG MATH.com

**KAKOOMA** 

| PACK |  |
|------|--|
| 1    |  |