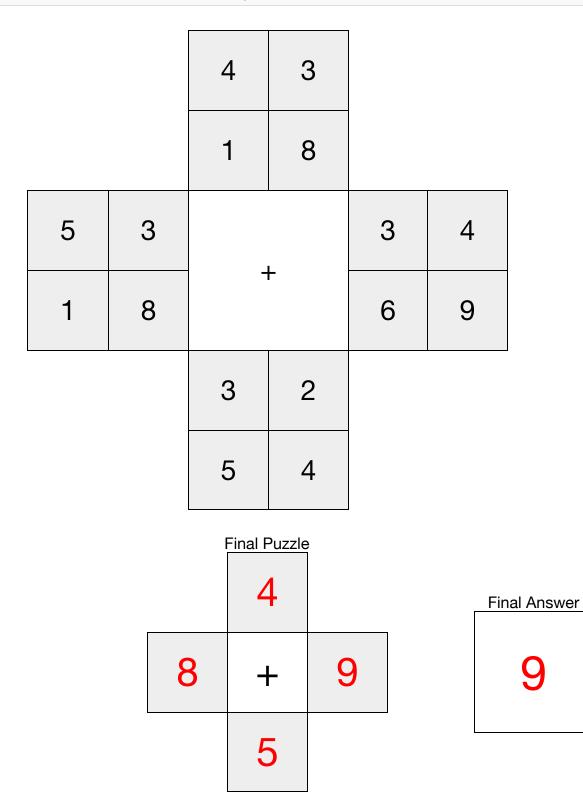

LEVEL

Κ

WEEK

11

In each 4-number group, find the one number that is the sum of two other numbers. Use all 4 sums to create a final puzzle, then solve for the final answer.

WWWW.TANG MATH.com

week