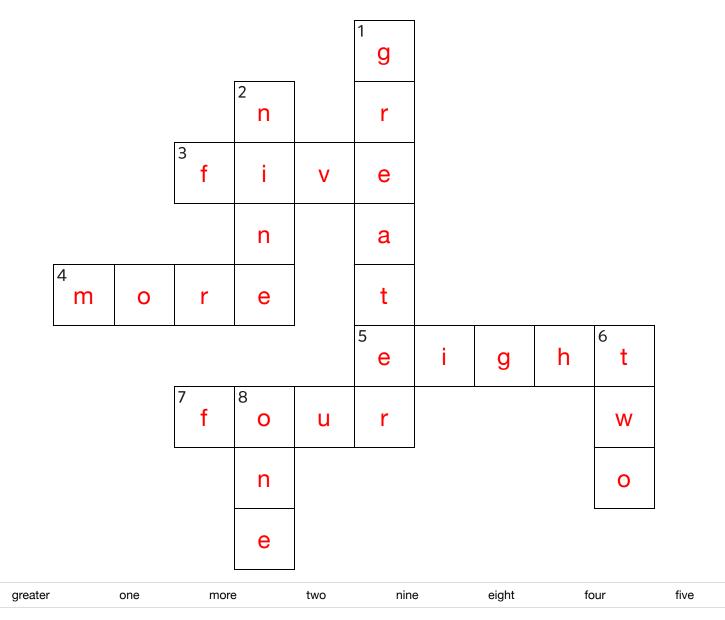

### Complete the crossword by filling in a word that fits each clue.

#### ACROSS

- 5 3.
- the opposite of less 4.
- 5. 4 + 4
- 7. a rectangle has \_\_\_\_\_ sides

#### DOWN

- 3 is \_\_\_\_\_ than 2 1.
- one plus \_\_\_\_ makes ten 2.
- 1 less than 3 6.
- \_\_\_\_\_ 2, 3, 4, 5 8.

WWWW.TANG MATH.com

Name: