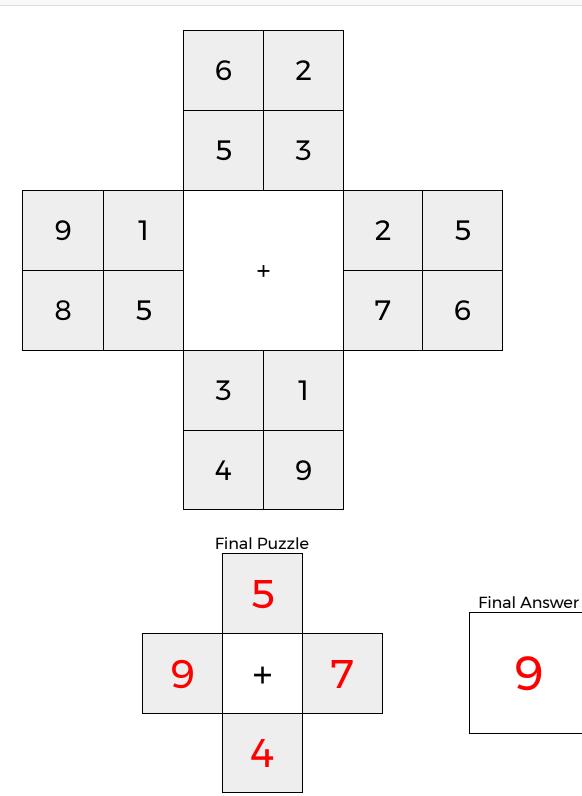

## KAKOOMA

In each 4-number group, find the one number that is the sum of two other numbers. Use all 4 sums to create a final puzzle, then solve for the final answer.

WWW.TANG MATH.com

EQUATO

Fill in the empty boxes to make every horizontal and vertical equation correct. Read equations left to right and top to bottom. Use every number in the bank once.