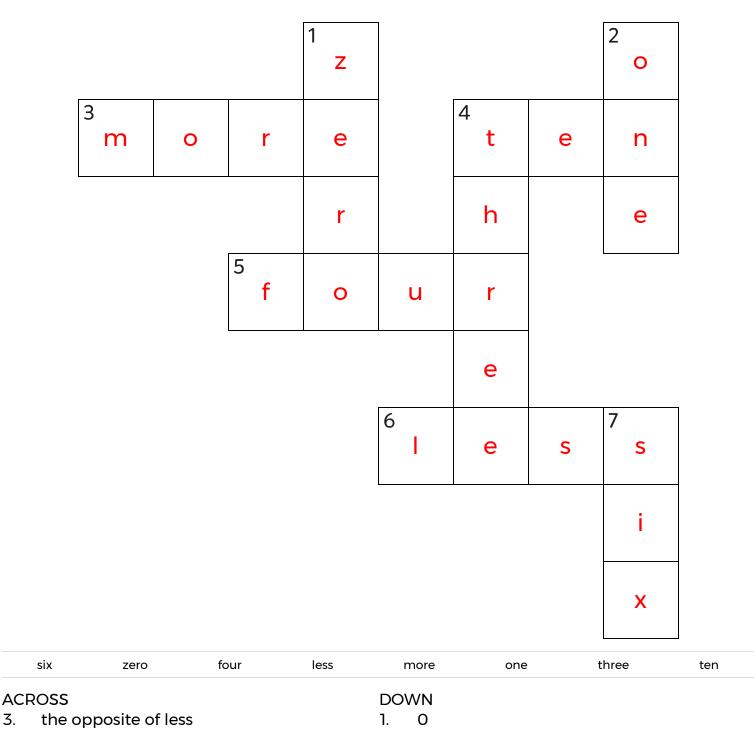

## DIGICROSS

| PACK | LEVEL |
|------|-------|
| 1    | K     |

WEEK

Complete the crossword by filling in a word that fits each clue.

4. 5 + 5

3.

- 5. 1 more than 3
- 4 is \_\_\_\_\_ than 5 6.

Tangy Tuesday Puzzle Pack

WWW.TANG MATH.com

2.

4.

7.

\_\_\_\_\_ 2, 3, 4, 5

a triangle has \_\_\_\_\_ sides

four plus \_\_\_\_ makes ten

Name: