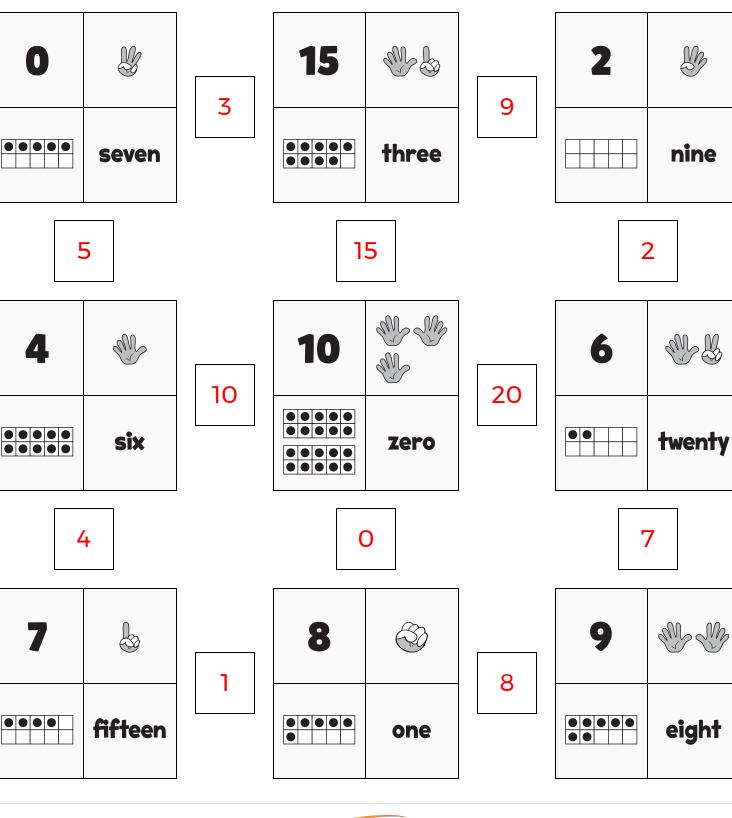

### **NUMTANGA**

In each empty box, write the matching value between adjacent cards.

Tangy Tuesday Puzzle Pack

WWWW.TANG MATH.com

| PACK | LEVE |
|------|------|
| 1    | K    |

WEEK