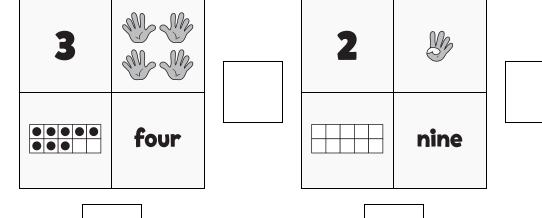

## **NUMTANGA**

PACK

K

WEEK

In each empty box, write the matching value between adjacent cards.

| 1 |     |
|---|-----|
|   | ten |

| Name: |  |
|-------|--|
|       |  |