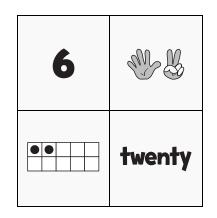

## **NUMTANGA**

PACK

K

WEEK

In each empty box, write the matching value between adjacent cards.

| 1 |     |
|---|-----|
|   | ten |

| Name: |  |
|-------|--|
|       |  |