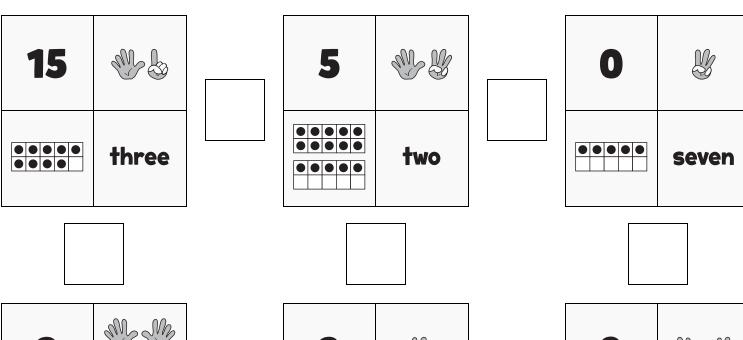

## **NUMTANGA**

PACK

K

WEEK

In each empty box, write the matching value between adjacent cards.

| 1 |     |
|---|-----|
|   | ten |

| Name: |  |
|-------|--|
|       |  |