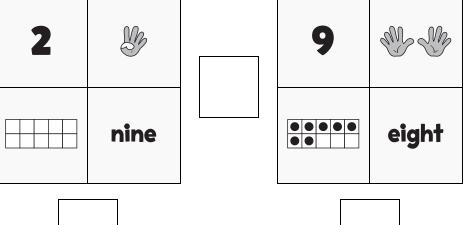

## **NUMTANGA**

PACK

K

WEEK

In each empty box, write the matching value between adjacent cards.

| 1 |     |
|---|-----|
|   | ten |

| Name: |  |
|-------|--|
|       |  |