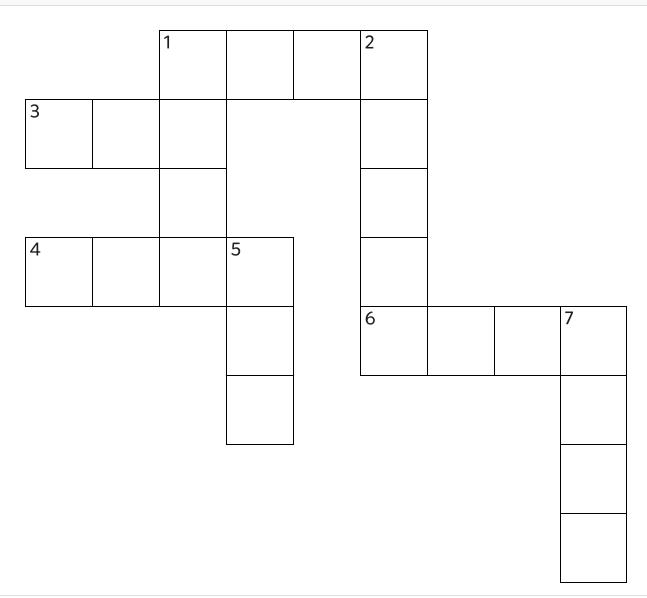

**DIGICROSS** 

Complete the crossword by filling in a word that fits each clue.

| less four two eight one tall zero five | ero five |
|----------------------------------------|----------|
|----------------------------------------|----------|

### **ACROSS**

- 1. 2, 3, 4, \_\_\_\_, 6
- 3. 1+1
- 4. 0
- 6. the opposite of short

### **DOWN**

- 1. a square has \_\_\_\_ sides
- 2. two plus \_\_\_\_ makes ten
- 5. 1 more than 0
- 7. 3 is \_\_\_\_ than 4