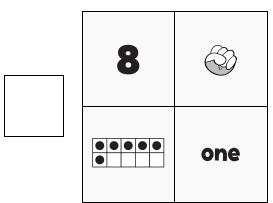

## **NUMTANGA**

PACK

K

WEEK

In each empty box, write the matching value between adjacent cards.

| 1 |     |
|---|-----|
|   | ten |

| Name: |  |
|-------|--|
|       |  |