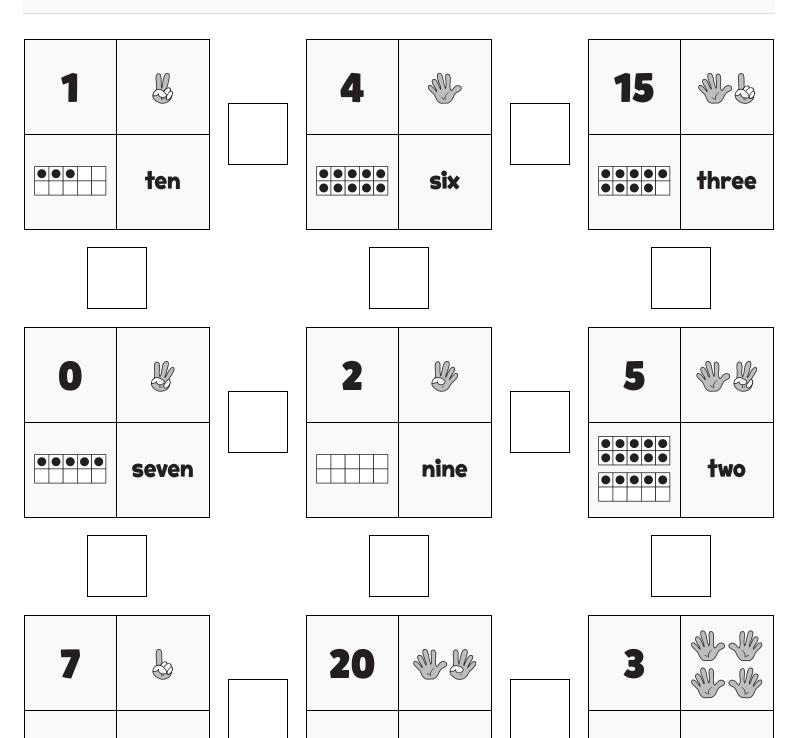

#### **NUMTANGA**

In each empty box, write the matching value between adjacent cards.

fifteen

five

four

| Name: |  |
|-------|--|
|       |  |