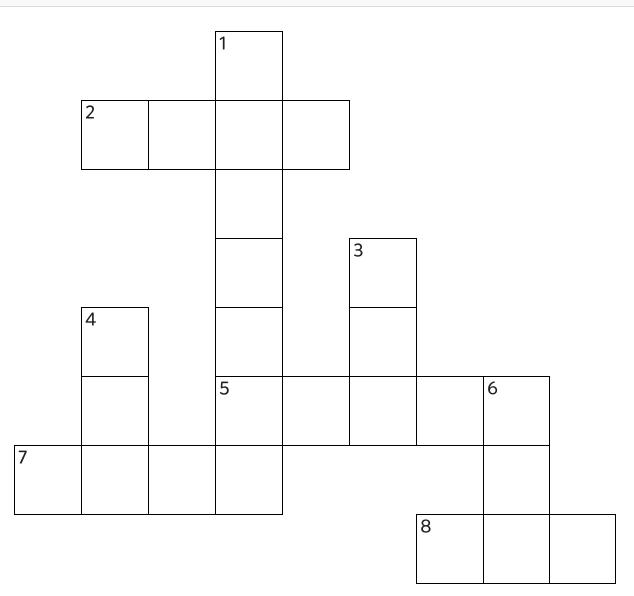

K

4

Complete the crossword by filling in a word that fits each clue.

| zero | four | two | greater | ten | one | eight | big |
|------|------|-----|---------|-----|-----|-------|-----|
|      |      |     |         |     |     |       |     |

#### **ACROSS**

- 2. 0
- 5. two plus \_\_\_\_ makes ten
- 7. a rectangle has \_\_\_\_ sides
- 8. \_\_\_\_ 2, 3, 4, 5

#### **DOWN**

- 1. 3 is \_\_\_\_ than 2
- 3. the opposite of small
- 4. 1 less than 3
- 6. 5 + 5

Name:

PACK

LEVEL

WEEK