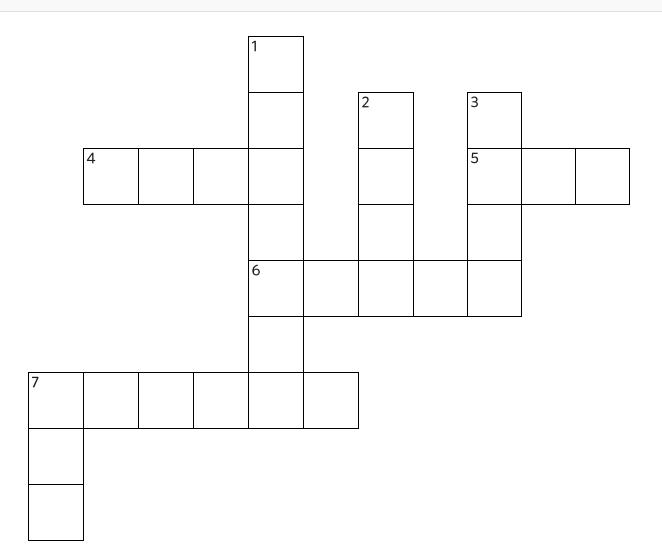

#### **DIGICROSS**

Complete the crossword by filling in a word that fits each clue.

| greater | four | three | six | more | square | five | one |
|---------|------|-------|-----|------|--------|------|-----|
|         |      |       |     |      |        |      |     |

#### ACROSS

- 4. 2, 3, 4, \_\_\_\_\_, 6
- 5. 1 more than 0
- 6. 3
- 7. a \_\_\_\_ has four sides

#### DOWN

- 1. 3 is \_\_\_\_ than 2
- 2. 2 + 2
- 3. the opposite of less
- 7. four plus \_\_\_\_ makes ten

Name:

\_\_\_\_\_

PACK

K

-2

+4