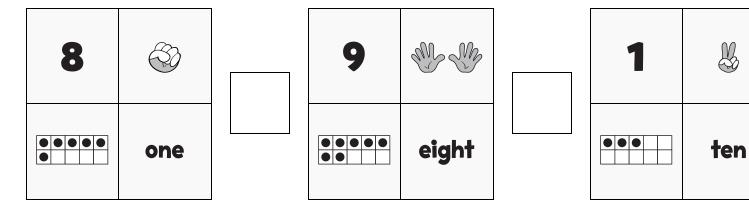

#### **NUMTANGA**

PACK

K

WEEK

5

In each empty box, write the matching value between adjacent cards.

| Name: |  |
|-------|--|
|       |  |