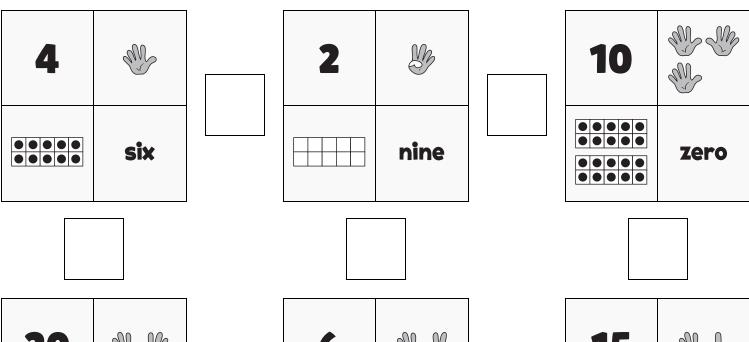

#### **NUMTANGA**

PACK

K

WEEK

5

In each empty box, write the matching value between adjacent cards.

| Name: |  |
|-------|--|
|       |  |