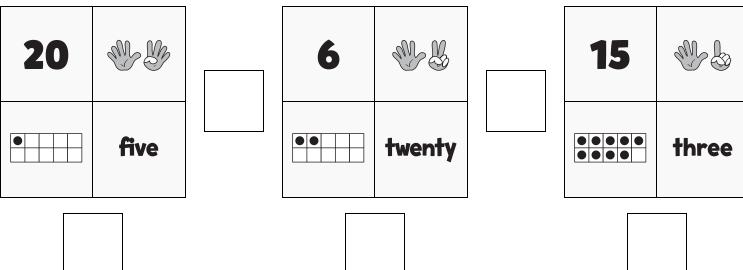

#### **NUMTANGA**

PACK

K

WEEK

5

In each empty box, write the matching value between adjacent cards.

| Name: |  |
|-------|--|
|       |  |