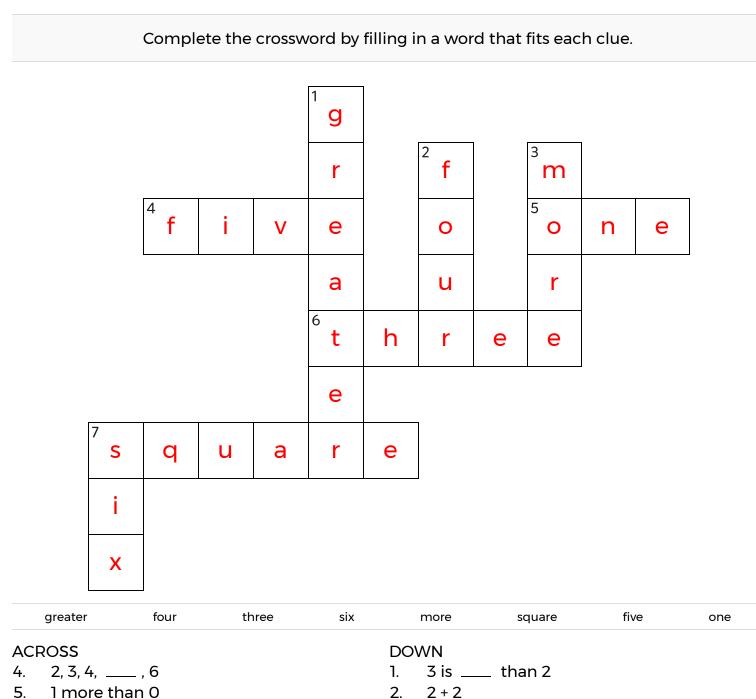

#### Name:

DIGICROSS

| PACK | LEVEL |
|------|-------|
| 1    | Κ     |

WEEK

5

- 1 more than 0 5.
- 6. 3
- a \_\_\_\_ has four sides 7.

- 2+2
- 3. the opposite of less
- four plus \_\_\_\_ makes ten 7.

WWWW.TANG MATH.com