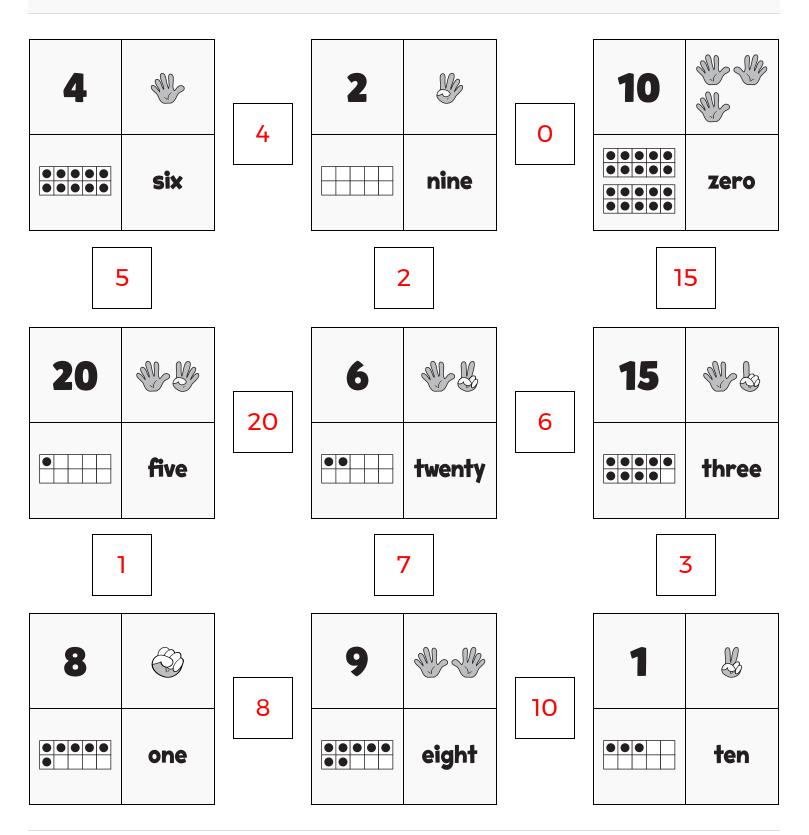

#### Name:

DIGICROSS

| PACK | LEVEL |
|------|-------|
| 1    | Κ     |

WEEK

5

- 1 more than 0 5.
- 6. 3
- a \_\_\_\_ has four sides 7.

- 2+2
- 3. the opposite of less
- four plus \_\_\_\_ makes ten 7.

WWWW.TANG MATH.com