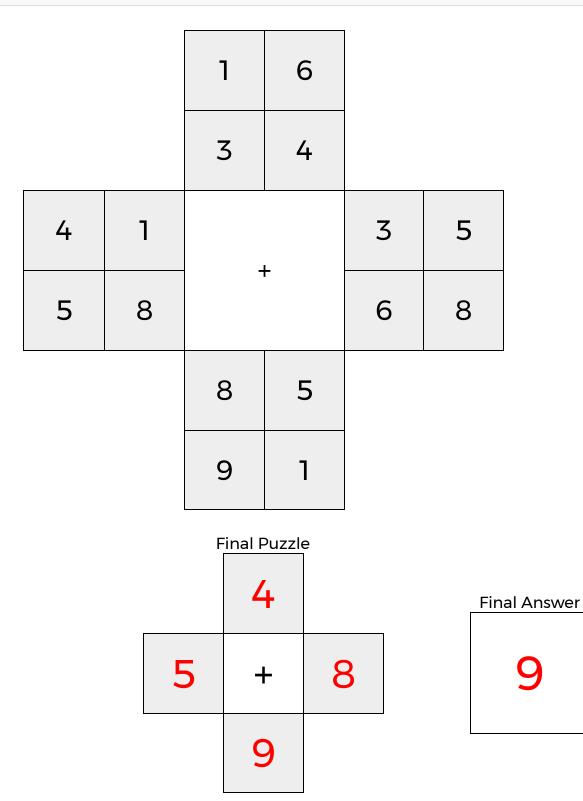

### 5

In each 4-number group, find the one number that is the sum of two other numbers. Use all 4 sums to create a final puzzle, then solve for the final answer.

WWWW.TANG MATH.com

WEEK

5